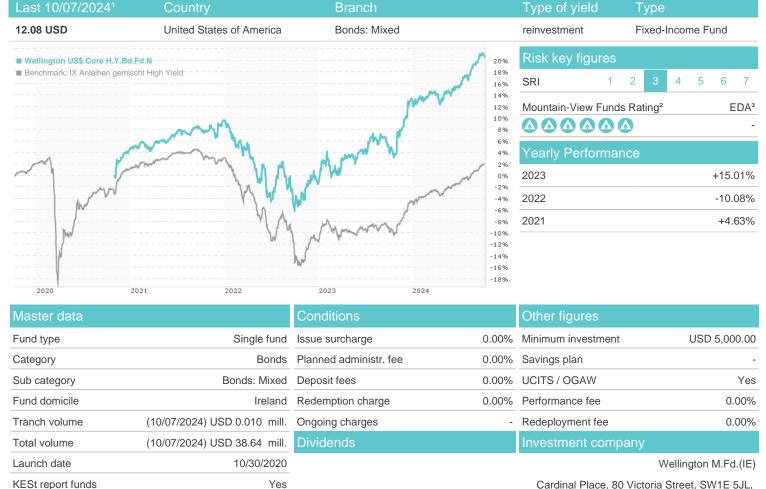

# Wellington US\$ Core H.Y.Bd.Fd.N / IE00BYY2WJ23 / A2ACSH / Wellington M.Fd.(IE)

01.01.

Chris Jones, Michael Barry

| annan i | iacc, cc | VIOLOTIA | Otroct, | 0 1 1 | IL OOL, |
|---------|----------|----------|---------|-------|---------|
|         |          |          |         |       | London  |
|         |          |          |         |       |         |

United Kingdom

https://www.wellingtonfunds.com

| Performance      | 1M     | 6M     | YTD    | 1Y      | 2Y      | 3Y      | 5Y    | Since start |
|------------------|--------|--------|--------|---------|---------|---------|-------|-------------|
| Performance      | +0.76% | +5.75% | +6.46% | +15.03% | +25.95% | +11.92% | -     | +20.76%     |
| Performance p.a. | -      | -      | -      | +15.12% | +12.21% | +3.82%  | -     | +4.90%      |
| Sharpe ratio     | 3.21   | 2.89   | 1.66   | 2.65    | 1.64    | 0.09    | -     | 0.30        |
| Volatility       | 2.23%  | 2.98%  | 3.18%  | 4.49%   | 5.46%   | 6.06%   | 0.00% | 5.46%       |
| Worst month      | -      | -1.19% | -1.19% | -1.19%  | -1.70%  | -6.26%  | 0.00% | -6.26%      |
| Best month       | -      | 1.76%  | 3.62%  | 5.05%   | 5.05%   | 6.51%   | 0.00% | 6.51%       |
| Maximum loss     | -0.48% | -1.62% | -1.95% | -1.95%  | -4.27%  | -14.40% | 0.00% | -           |

## Distribution permission

Business year start

Sustainability type

Fund manager

Austria, Germany, Switzerland, Czech Republic

<sup>1</sup> Important note on update status: The displayed date refers exclusively to the calculation of the NAV.
2 The Mountain-View Data Fund Rating calculates a computative ranking for funds using yield, volatility and trend data. For more information visit MVD Funds Rating

<sup>3</sup> Displays the Ethical-Dynamical Ratio calculated according to standard criteria. The maximum value is 100. For more information visit EDA