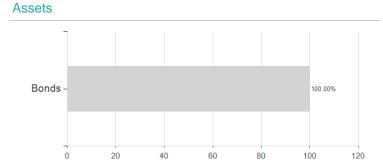

| 0.00% | 6.51%       |
| Maximum loss     | -0.48% | -1.62% | -1.95% | -1.95%  | -4.27%  | -14.40% | 0.00% | -           |

## Distribution permission

Business year start

Sustainability type

Fund manager

Austria, Germany, Switzerland, Czech Republic

<sup>1</sup> Important note on update status: The displayed date refers exclusively to the calculation of the NAV.
2 The Mountain-View Data Fund Rating calculates a computative ranking for funds using yield, volatility and trend data. For more information visit MVD Funds Rating

<sup>3</sup> Displays the Ethical-Dynamical Ratio calculated according to standard criteria. The maximum value is 100. For more information visit EDA



# Wellington US\$ Core H.Y.Bd.Fd.N / IE00BYY2WJ23 / A2ACSH / Wellington M.Fd.(IE)

#### Assessment Structure



### Countries



# Rating Branches