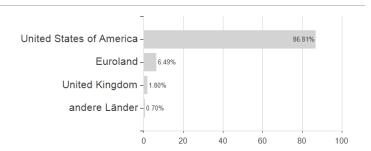

|
| Maximum loss     | -0.48% | -1.62% | -1.95% | -1.95%  | -4.27%  | -14.40% | 0.00% | -           |

## Distribution permission

Business year start

Sustainability type

Fund manager

Austria, Germany, Switzerland, Czech Republic

<sup>1</sup> Important note on update status: The displayed date refers exclusively to the calculation of the NAV.
2 The Mountain-View Data Fund Rating calculates a computative ranking for funds using yield, volatility and trend data. For more information visit MVD Funds Rating

<sup>3</sup> Displays the Ethical-Dynamical Ratio calculated according to standard criteria. The maximum value is 100. For more information visit EDA



# Wellington US\$ Core H.Y.Bd.Fd.N / IE00BYY2WJ23 / A2ACSH / Wellington M.Fd.(IE)

#### Assessment Structure



### Countries



# Rating Branches