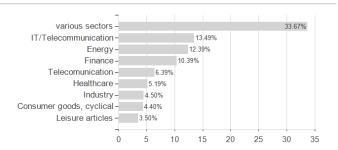

| -0.48% | -1.62% | -1.95% | -1.95%  | -4.27%  | -14.40% | 0.00% | -           |

## Distribution permission

Business year start

Sustainability type

Fund manager

Austria, Germany, Switzerland, Czech Republic

<sup>1</sup> Important note on update status: The displayed date refers exclusively to the calculation of the NAV.
2 The Mountain-View Data Fund Rating calculates a computative ranking for funds using yield, volatility and trend data. For more information visit MVD Funds Rating

<sup>3</sup> Displays the Ethical-Dynamical Ratio calculated according to standard criteria. The maximum value is 100. For more information visit EDA



# Wellington US\$ Core H.Y.Bd.Fd.N / IE00BYY2WJ23 / A2ACSH / Wellington M.Fd.(IE)

#### Assessment Structure



### Countries



# Rating Branches