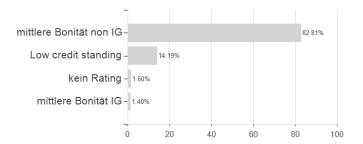

s     | -0.48% | -1.62% | -1.95% | -1.95%  | -4.27%  | -14.40% | 0.00% | -           |

## Distribution permission

Business year start

Sustainability type

Fund manager

Austria, Germany, Switzerland, Czech Republic

<sup>1</sup> Important note on update status: The displayed date refers exclusively to the calculation of the NAV.
2 The Mountain-View Data Fund Rating calculates a computative ranking for funds using yield, volatility and trend data. For more information visit MVD Funds Rating

<sup>3</sup> Displays the Ethical-Dynamical Ratio calculated according to standard criteria. The maximum value is 100. For more information visit EDA



# Wellington US\$ Core H.Y.Bd.Fd.N / IE00BYY2WJ23 / A2ACSH / Wellington M.Fd.(IE)

#### Assessment Structure



### Countries



# Rating Branches