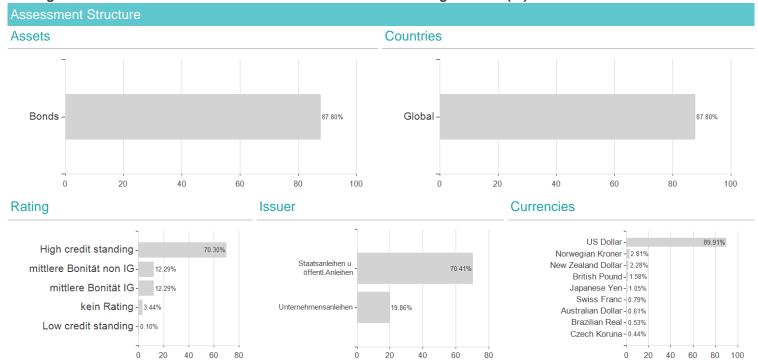

d.(IE)



## Distribution permission

Worst month

Best month

Maximum loss

Austria, Germany, Switzerland, Czech Republic

-1.07%

-1.34%

1.40%

-1.07%

-1.34%

2.58%

-1.54%

-1.34%

3.04%

-1.54%

-1.34%

3.04%

-4.55%

-1.76%

3.04%

-7.07%

-1.90%

3.04%

-7.64%

-1.90%

3.04%

<sup>1</sup> Important note on update status: The displayed date refers exclusively to the calculation of the NAV.
2 The Mountain-View Data Fund Rating calculates a computative ranking for funds using yield, volatility and trend data. For more information visit MVD Funds Rating

<sup>3</sup> Displays the Ethical-Dynamical Ratio calculated according to standard criteria. The maximum value is 100. For more information visit EDA



## Wellington World Bond Fd.S USD / IE00BF2ZV936 / A1W6BS / Wellington M.Fd.(IE)