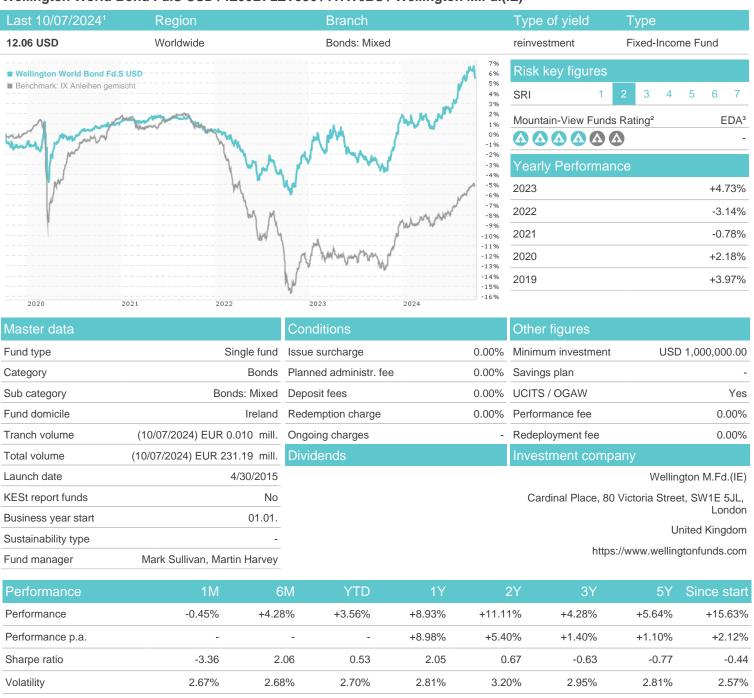

## Wellington World Bond Fd.S USD / IE00BF2ZV936 / A1W6BS / Wellington M.Fd.(IE)

## Distribution permission

Worst month

Best month

Maximum loss

Austria, Germany, Switzerland, Czech Republic

-1.07%

-1.34%

1.40%

-1.07%

-1.34%

2.58%

-1.54%

-1.34%

3.04%

-1.54%

-1.34%

3.04%

-4.55%

-1.76%

3.04%

-7.07%

-1.90%

3.04%

-7.64%

-1.90%

3.04%

<sup>1</sup> Important note on update status: The displayed date refers exclusively to the calculation of the NAV.
2 The Mountain-View Data Fund Rating calculates a computative ranking for funds using yield, volatility and trend data. For more information visit MVD Funds Rating

<sup>3</sup> Displays the Ethical-Dynamical Ratio calculated according to standard criteria. The maximum value is 100. For more information visit EDA