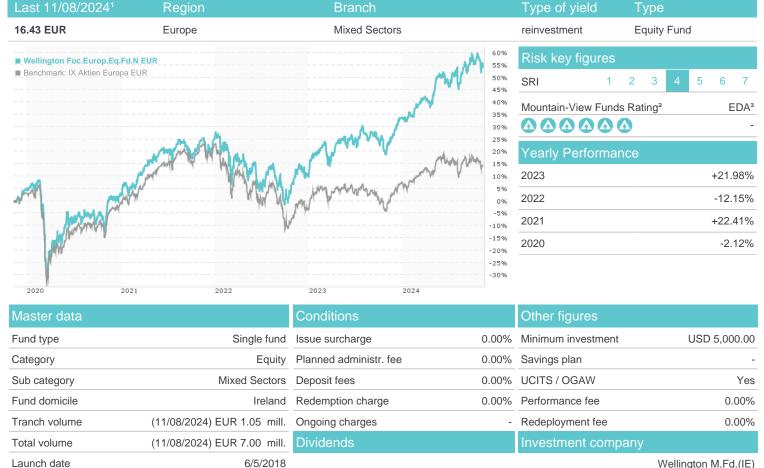

## Wellington Foc.Europ.Eq.Fd.N EUR / IE00BF4JDM02 / A2JKEY / Wellington M.Fd.(IE)

Yes

01.01.

Thomas Horsey

| vveilington | IVI.⊢u.(I⊏) |
|-------------|-------------|
|             |             |

Cardinal Place, 80 Victoria Street, SW1E 5JL,

United Kingdom

https://www.wellingtonfunds.com

| Performance      | 1M     | 6M     | YTD     | 1Y      | 2Y      | 3Y      | 5Y      | Since start |
|------------------|--------|--------|---------|---------|---------|---------|---------|-------------|
| Performance      | -0.46% | +4.47% | +15.49% | +25.71% | +40.07% | +24.28% | +55.11% | +63.85%     |
| Performance p.a. | -      | -      | -       | +25.64% | +18.32% | +7.51%  | +9.17%  | +10.19%     |
| Sharpe ratio     | -0.75  | 0.53   | 1.52    | 2.28    | 1.33    | 0.30    | 0.35    | 0.41        |
| Volatility       | 11.12% | 11.26% | 10.13%  | 9.94%   | 11.51%  | 14.93%  | 17.74%  | 17.65%      |
| Worst month      | -      | -3.67% | -3.67%  | -3.67%  | -4.01%  | -8.36%  | -16.58% | -16.58%     |
| Best month       | -      | 5.62%  | 5.62%   | 6.12%   | 7.84%   | 7.86%   | 14.21%  | 14.21%      |
| Maximum loss     | -4.82% | -5.76% | -5.76%  | -5.76%  | -8.96%  | -22.92% | -37.34% | -           |
|                  |        |        |         |         |         |         |         |             |