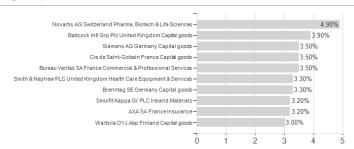

|         |         |         |         |         |             |

## Distribution permission

KESt report funds

Business year start

Sustainability type

Fund manager

Austria, Germany, Switzerland, Czech Republic

<sup>1</sup> Important note on update status: The displayed date refers exclusively to the calculation of the NAV.
2 The Mountain-View Data Fund Rating calculates a computative ranking for funds using yield, volatility and trend data. For more information visit MVD Funds Rating

<sup>3</sup> Displays the Ethical-Dynamical Ratio calculated according to standard criteria. The maximum value is 100. For more information visit EDA





# Wellington Foc.Europ.Eq.Fd.N EUR / IE00BF4JDM02 / A2JKEY / Wellington M.Fd.(IE)

#### Assessment Structure

20



40

# Largest positions



### Countries Branches

80

100

120