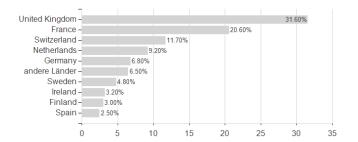

|         |             |

## Distribution permission

KESt report funds

Business year start

Sustainability type

Fund manager

Austria, Germany, Switzerland, Czech Republic

<sup>1</sup> Important note on update status: The displayed date refers exclusively to the calculation of the NAV.
2 The Mountain-View Data Fund Rating calculates a computative ranking for funds using yield, volatility and trend data. For more information visit MVD Funds Rating

<sup>3</sup> Displays the Ethical-Dynamical Ratio calculated according to standard criteria. The maximum value is 100. For more information visit EDA





# Wellington Foc.Europ.Eq.Fd.N EUR / IE00BF4JDM02 / A2JKEY / Wellington M.Fd.(IE)

#### Assessment Structure

20



40

# Largest positions



### Countries Branches

80

100

120