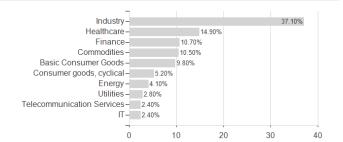

|         |             |

## Distribution permission

KESt report funds

Business year start

Sustainability type

Fund manager

Austria, Germany, Switzerland, Czech Republic

<sup>1</sup> Important note on update status: The displayed date refers exclusively to the calculation of the NAV.
2 The Mountain-View Data Fund Rating calculates a computative ranking for funds using yield, volatility and trend data. For more information visit MVD Funds Rating

<sup>3</sup> Displays the Ethical-Dynamical Ratio calculated according to standard criteria. The maximum value is 100. For more information visit EDA





# Wellington Foc.Europ.Eq.Fd.N EUR / IE00BF4JDM02 / A2JKEY / Wellington M.Fd.(IE)

#### Assessment Structure

20



40

# Largest positions



### Countries Branches

80

100

120