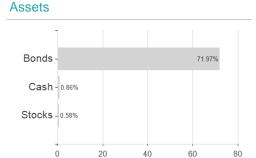

3.85%       |
| Maximum loss     | -1.28% | -2.30% | -2.30% | -2.30% | -4.48%  | -16.37% | 0.00% | -           |

# Distribution permission

Sustainability type

Fund manager

Austria, Germany, Switzerland, Czech Republic

Ethics/ecology

Campe Goodman

<sup>1</sup> Important note on update status: The displayed date refers exclusively to the calculation of the NAV.
2 The Mountain-View Data Fund Rating calculates a computative ranking for funds using yield, volatility and trend data. For more information visit MVD Funds Rating

<sup>3</sup> Displays the Ethical-Dynamical Ratio calculated according to standard criteria. The maximum value is 100. For more information visit EDA





# Wellington Global Impact Bd.Fd.D / IE00BH3Q9N96 / A2PBKA / Wellington M.Fd.(IE)

#### Assessment Structure



# Largest positions



#### Countries



# Issuer Duration Currencies