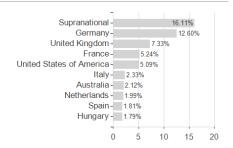

% | -2.30% | -2.30% | -2.30% | -4.48%  | -16.37% | 0.00% | -           |

# Distribution permission

Sustainability type

Fund manager

Austria, Germany, Switzerland, Czech Republic

Ethics/ecology

Campe Goodman

<sup>1</sup> Important note on update status: The displayed date refers exclusively to the calculation of the NAV.
2 The Mountain-View Data Fund Rating calculates a computative ranking for funds using yield, volatility and trend data. For more information visit MVD Funds Rating

<sup>3</sup> Displays the Ethical-Dynamical Ratio calculated according to standard criteria. The maximum value is 100. For more information visit EDA





# Wellington Global Impact Bd.Fd.D / IE00BH3Q9N96 / A2PBKA / Wellington M.Fd.(IE)

#### Assessment Structure



# Largest positions



#### Countries



# Issuer Duration Currencies