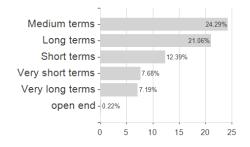

48%  | -16.37% | 0.00% | -           |

# Distribution permission

Sustainability type

Fund manager

Austria, Germany, Switzerland, Czech Republic

Ethics/ecology

Campe Goodman

<sup>1</sup> Important note on update status: The displayed date refers exclusively to the calculation of the NAV.
2 The Mountain-View Data Fund Rating calculates a computative ranking for funds using yield, volatility and trend data. For more information visit MVD Funds Rating

<sup>3</sup> Displays the Ethical-Dynamical Ratio calculated according to standard criteria. The maximum value is 100. For more information visit EDA





# Wellington Global Impact Bd.Fd.D / IE00BH3Q9N96 / A2PBKA / Wellington M.Fd.(IE)

#### Assessment Structure



# Largest positions



#### Countries



# Issuer Duration Currencies