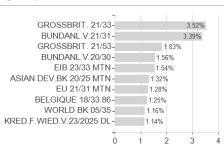

m loss     | -1.28% | -2.30% | -2.30% | -2.30% | -4.48%  | -16.37% | 0.00% | -           |

# Distribution permission

Sustainability type

Fund manager

Austria, Germany, Switzerland, Czech Republic

Ethics/ecology

Campe Goodman

<sup>1</sup> Important note on update status: The displayed date refers exclusively to the calculation of the NAV.
2 The Mountain-View Data Fund Rating calculates a computative ranking for funds using yield, volatility and trend data. For more information visit MVD Funds Rating

<sup>3</sup> Displays the Ethical-Dynamical Ratio calculated according to standard criteria. The maximum value is 100. For more information visit EDA





# Wellington Global Impact Bd.Fd.D / IE00BH3Q9N96 / A2PBKA / Wellington M.Fd.(IE)

#### Assessment Structure



# Largest positions



#### Countries



# Issuer Duration Currencies