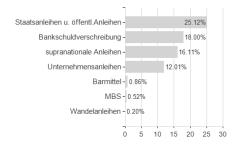

4.48%  | -16.37% | 0.00% | -           |

# Distribution permission

Sustainability type

Fund manager

Austria, Germany, Switzerland, Czech Republic

Ethics/ecology

Campe Goodman

<sup>1</sup> Important note on update status: The displayed date refers exclusively to the calculation of the NAV.
2 The Mountain-View Data Fund Rating calculates a computative ranking for funds using yield, volatility and trend data. For more information visit MVD Funds Rating

<sup>3</sup> Displays the Ethical-Dynamical Ratio calculated according to standard criteria. The maximum value is 100. For more information visit EDA





# Wellington Global Impact Bd.Fd.D / IE00BH3Q9N96 / A2PBKA / Wellington M.Fd.(IE)

#### Assessment Structure



# Largest positions



#### Countries



# Issuer Duration Currencies