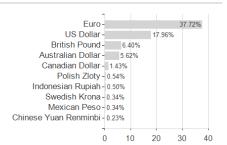

%  | -16.37% | 0.00% | -           |

# Distribution permission

Sustainability type

Fund manager

Austria, Germany, Switzerland, Czech Republic

Ethics/ecology

Campe Goodman

<sup>1</sup> Important note on update status: The displayed date refers exclusively to the calculation of the NAV.
2 The Mountain-View Data Fund Rating calculates a computative ranking for funds using yield, volatility and trend data. For more information visit MVD Funds Rating

<sup>3</sup> Displays the Ethical-Dynamical Ratio calculated according to standard criteria. The maximum value is 100. For more information visit EDA





# Wellington Global Impact Bd.Fd.D / IE00BH3Q9N96 / A2PBKA / Wellington M.Fd.(IE)

#### Assessment Structure



# Largest positions



#### Countries



# Issuer Duration Currencies