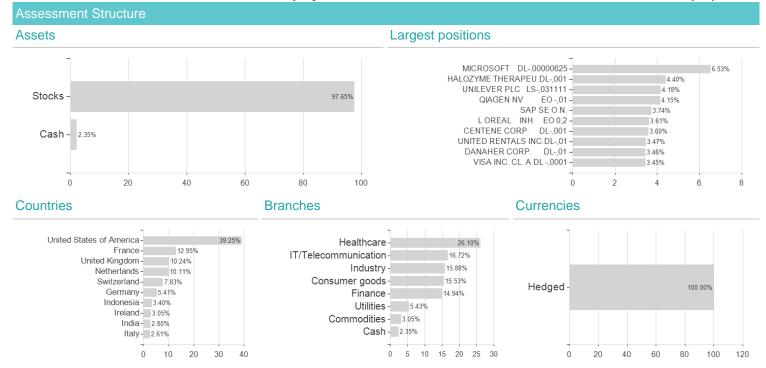

## Aviva Investors - Social Transition Global Equity Fund - Ih EUR / LU2424942022 / A3C9JX / Aviva Investors (LU)