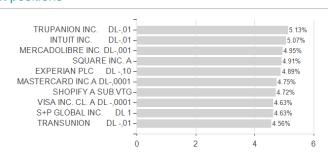

|                  |        |         |         |         |         |         |         |             |

## Distribution permission

Launch date

KESt report funds

Business year start

Sustainability type

Fund manager

Austria, Germany, Switzerland

<sup>1</sup> Important note on update status: The displayed date refers exclusively to the calculation of the NAV.
2 The Mountain-View Data Fund Rating calculates a computative ranking for funds using yield, volatility and trend data. For more information visit MVD Funds Rating

<sup>3</sup> Displays the Ethical-Dynamical Ratio calculated according to standard criteria. The maximum value is 100. For more information visit EDA





## Wellington FinTech Fund EN / IE00BDTMQ548 / A2N6C5 / Wellington M.Fd.(IE)

## Largest positions **Assets**





**Branches** Currencies Countries