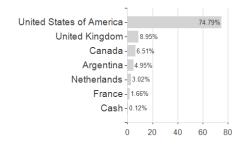

|         |         |         |         |         |             |

## Distribution permission

Launch date

KESt report funds

Business year start

Sustainability type

Fund manager

Austria, Germany, Switzerland

<sup>1</sup> Important note on update status: The displayed date refers exclusively to the calculation of the NAV.
2 The Mountain-View Data Fund Rating calculates a computative ranking for funds using yield, volatility and trend data. For more information visit MVD Funds Rating

<sup>3</sup> Displays the Ethical-Dynamical Ratio calculated according to standard criteria. The maximum value is 100. For more information visit EDA





## Wellington FinTech Fund EN / IE00BDTMQ548 / A2N6C5 / Wellington M.Fd.(IE)

## Largest positions **Assets**





**Branches** Currencies Countries