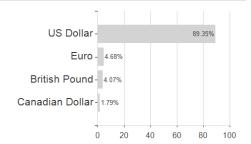

|         |         |         |         |             |

## Distribution permission

Launch date

KESt report funds

Business year start

Sustainability type

Fund manager

Austria, Germany, Switzerland

<sup>1</sup> Important note on update status: The displayed date refers exclusively to the calculation of the NAV.
2 The Mountain-View Data Fund Rating calculates a computative ranking for funds using yield, volatility and trend data. For more information visit MVD Funds Rating

<sup>3</sup> Displays the Ethical-Dynamical Ratio calculated according to standard criteria. The maximum value is 100. For more information visit EDA





## Wellington FinTech Fund EN / IE00BDTMQ548 / A2N6C5 / Wellington M.Fd.(IE)

## Largest positions **Assets**





**Branches** Currencies Countries