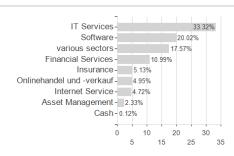

|         |         |         |         |             |

## Distribution permission

Launch date

KESt report funds

Business year start

Sustainability type

Fund manager

Austria, Germany, Switzerland

<sup>1</sup> Important note on update status: The displayed date refers exclusively to the calculation of the NAV.
2 The Mountain-View Data Fund Rating calculates a computative ranking for funds using yield, volatility and trend data. For more information visit MVD Funds Rating

<sup>3</sup> Displays the Ethical-Dynamical Ratio calculated according to standard criteria. The maximum value is 100. For more information visit EDA





## Wellington FinTech Fund EN / IE00BDTMQ548 / A2N6C5 / Wellington M.Fd.(IE)

## Largest positions **Assets**





**Branches** Currencies Countries