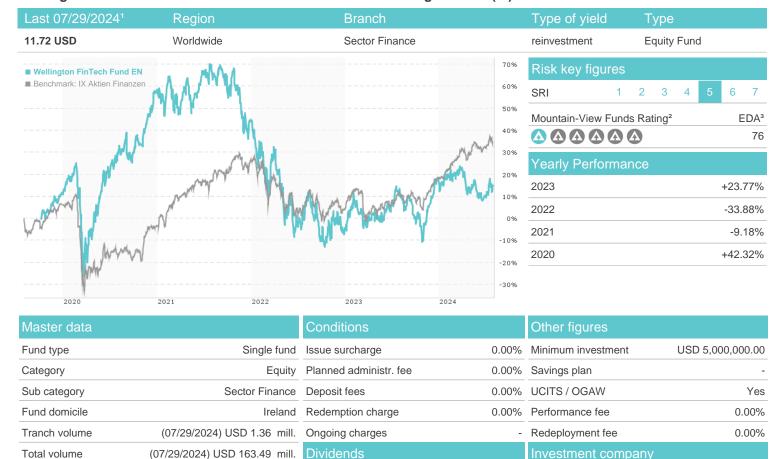

## Distribution permission

Launch date

KESt report funds

Business year start

Sustainability type

Fund manager

Austria, Germany, Switzerland

<sup>1</sup> Important note on update status: The displayed date refers exclusively to the calculation of the NAV.
2 The Mountain-View Data Fund Rating calculates a computative ranking for funds using yield, volatility and trend data. For more information visit MVD Funds Rating

<sup>3</sup> Displays the Ethical-Dynamical Ratio calculated according to standard criteria. The maximum value is 100. For more information visit EDA