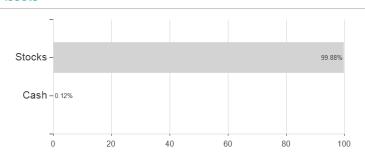

|
|                  |        |         |         |         |         |         |         |             |

## Distribution permission

Launch date

KESt report funds

Business year start

Sustainability type

Fund manager

Austria, Germany, Switzerland

<sup>1</sup> Important note on update status: The displayed date refers exclusively to the calculation of the NAV.
2 The Mountain-View Data Fund Rating calculates a computative ranking for funds using yield, volatility and trend data. For more information visit MVD Funds Rating

<sup>3</sup> Displays the Ethical-Dynamical Ratio calculated according to standard criteria. The maximum value is 100. For more information visit EDA





## Wellington FinTech Fund EN / IE00BDTMQ548 / A2N6C5 / Wellington M.Fd.(IE)

## Largest positions **Assets**





**Branches** Currencies Countries