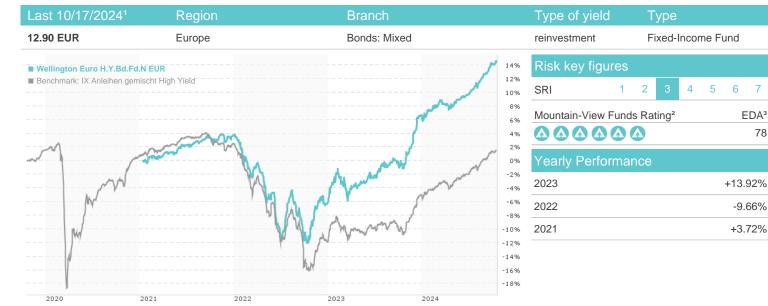

## baha WebStation

7

EDA<sup>3</sup>

-9.66%

78

## Distribution permission

Austria, Germany, Switzerland, Czech Republic

1 Important note on update status: The displayed date refers exclusively to the calculation of the NAV. 2 The Mountain-View Data Fund Rating calculates a computative ranking for funds using yield, volatility and trend data. For more information visit <u>MVD Funds Rating</u>

3 Displays the Ethical-Dynamical Ratio calculated according to standard criteria. The maximum value is 100. For more information visit EDA

DISCLAIMER: The information on this page are for informational purposes only and should neither an offer to sell nor a solicitation for the purchase of the security or recommendation in favor of the security to be understood, baha GmbH assumes no liability despite thorough searches for the accuracy of the data. Funds data from: www.mountain-view.com. Fact Sheet created by: www.baha.com Created: 10/19/202-