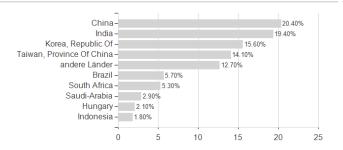

1.54% | -11.54% | -14.35% | -35.88% | -42.91% | -           |

## Distribution permission

KESt report funds

Business year start

Sustainability type

Fund manager

Austria, Germany, Switzerland, Czech Republic

<sup>1</sup> Important note on update status: The displayed date refers exclusively to the calculation of the NAV.
2 The Mountain-View Data Fund Rating calculates a computative ranking for funds using yield, volatility and trend data. For more information visit MVD Funds Rating

<sup>3</sup> Displays the Ethical-Dynamical Ratio calculated according to standard criteria. The maximum value is 100. For more information visit EDA





# Wellington Em.Mkts.Eq.Fd.D / IE00B1DS0G39 / A0Q3U5 / Wellington M.Fd.(IE)

#### Assessment Structure





## Largest positions



Countries Branches