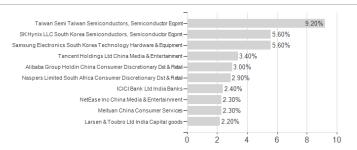

-2.69% | -11.54% | -11.54% | -11.54% | -14.35% | -35.88% | -42.91% | -           |

## Distribution permission

KESt report funds

Business year start

Sustainability type

Fund manager

Austria, Germany, Switzerland, Czech Republic

<sup>1</sup> Important note on update status: The displayed date refers exclusively to the calculation of the NAV.
2 The Mountain-View Data Fund Rating calculates a computative ranking for funds using yield, volatility and trend data. For more information visit MVD Funds Rating

<sup>3</sup> Displays the Ethical-Dynamical Ratio calculated according to standard criteria. The maximum value is 100. For more information visit EDA





# Wellington Em.Mkts.Eq.Fd.D / IE00B1DS0G39 / A0Q3U5 / Wellington M.Fd.(IE)

#### Assessment Structure





## Largest positions



Countries Branches