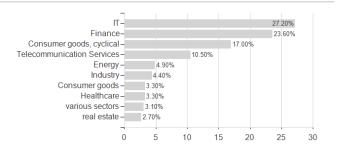

54% | -11.54% | -14.35% | -35.88% | -42.91% | -           |

## Distribution permission

KESt report funds

Business year start

Sustainability type

Fund manager

Austria, Germany, Switzerland, Czech Republic

<sup>1</sup> Important note on update status: The displayed date refers exclusively to the calculation of the NAV.
2 The Mountain-View Data Fund Rating calculates a computative ranking for funds using yield, volatility and trend data. For more information visit MVD Funds Rating

<sup>3</sup> Displays the Ethical-Dynamical Ratio calculated according to standard criteria. The maximum value is 100. For more information visit EDA





# Wellington Em.Mkts.Eq.Fd.D / IE00B1DS0G39 / A0Q3U5 / Wellington M.Fd.(IE)

#### Assessment Structure





## Largest positions



Countries Branches