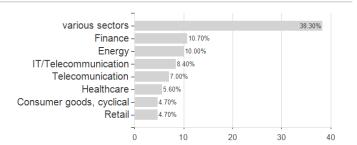

l volume Launch date

KESt report funds

Business year start

Sustainability type

Fund manager

Austria, Germany, Switzerland

(07/30/2024) USD 130.57 mill.

Chris Jones, Konstantin Leidman

1/31/2018

Yes

01.01.

<sup>1</sup> Important note on update status: The displayed date refers exclusively to the calculation of the NAV.
2 The Mountain-View Data Fund Rating calculates a computative ranking for funds using yield, volatility and trend data. For more information visit MVD Funds Rating

<sup>3</sup> Displays the Ethical-Dynamical Ratio calculated according to standard criteria. The maximum value is 100. For more information visit EDA





# Wellington H.Qual.GI.H.Y.Bd.Fd.S / IE00BF426977 / A2DVNK / Wellington M.Fd.(IE)

#### Assessment Structure

## Assets



### Countries Branches