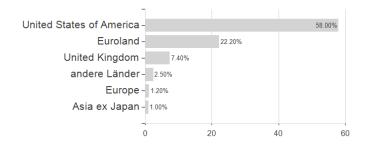

tal volume Launch date

KESt report funds

Business year start

Sustainability type

Fund manager

Austria, Germany, Switzerland

(07/30/2024) USD 130.57 mill.

Chris Jones, Konstantin Leidman

1/31/2018

Yes

01.01.

<sup>1</sup> Important note on update status: The displayed date refers exclusively to the calculation of the NAV.
2 The Mountain-View Data Fund Rating calculates a computative ranking for funds using yield, volatility and trend data. For more information visit MVD Funds Rating

<sup>3</sup> Displays the Ethical-Dynamical Ratio calculated according to standard criteria. The maximum value is 100. For more information visit EDA





# Wellington H.Qual.GI.H.Y.Bd.Fd.S / IE00BF426977 / A2DVNK / Wellington M.Fd.(IE)

#### Assessment Structure

## Assets



### Countries Branches