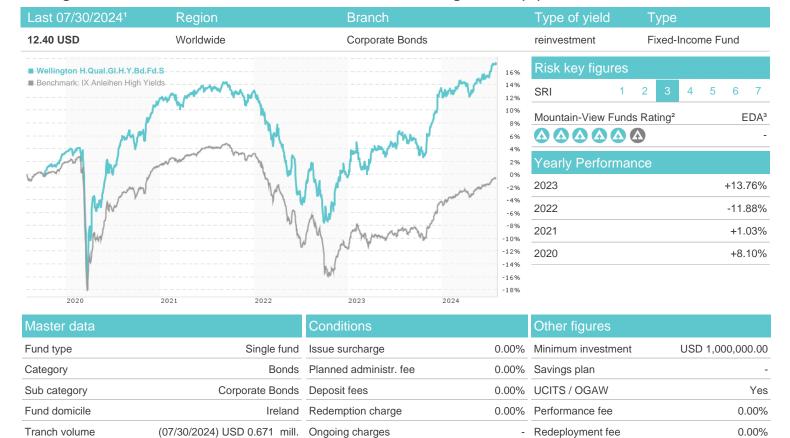

## Wellington H.Qual.GI.H.Y.Bd.Fd.S / IE00BF426977 / A2DVNK / Wellington M.Fd.(IE)

Wellington M.Fd.(IE)

Cardinal Place, 80 Victoria Street, SW1E 5JL,

United Kingdom

https://www.wellingtonfunds.com

| Performance      | 1M     | 6M     | YTD    | 1Y      | 2Y      | 3Y      | 5Y      | Since start |
|------------------|--------|--------|--------|---------|---------|---------|---------|-------------|
| Performance      | +1.81% | +3.65% | +3.48% | +10.07% | +16.38% | +3.17%  | -       | +17.34%     |
| Performance p.a. | -      | -      | -      | +10.07% | +7.89%  | +1.04%  | -       | +3.38%      |
| Sharpe ratio     | 9.44   | 1.16   | 0.72   | 1.44    | 0.70    | -0.42   | -       | -0.04       |
| Volatility       | 2.31%  | 3.29%  | 3.46%  | 4.49%   | 6.06%   | 6.18%   | 0.00%   | 7.09%       |
| Worst month      | -      | -1.26% | -1.26% | -1.58%  | -4.97%  | -7.20%  | -10.00% | -10.00%     |
| Best month       | -      | 1.70%  | 3.69%  | 5.48%   | 5.48%   | 5.48%   | 5.48%   | 5.48%       |
| Maximum loss     | -0.21% | -2.21% | -2.21% | -3.64%  | -9.23%  | -19.20% | 0.00%   | -           |
|                  |        |        |        |         |         |         |         |             |

## Distribution permission

Total volume Launch date

KESt report funds

Business year start

Sustainability type

Fund manager

Austria, Germany, Switzerland

(07/30/2024) USD 130.57 mill.

Chris Jones, Konstantin Leidman

1/31/2018

Yes

01.01.

<sup>1</sup> Important note on update status: The displayed date refers exclusively to the calculation of the NAV.
2 The Mountain-View Data Fund Rating calculates a computative ranking for funds using yield, volatility and trend data. For more information visit MVD Funds Rating

<sup>3</sup> Displays the Ethical-Dynamical Ratio calculated according to standard criteria. The maximum value is 100. For more information visit EDA