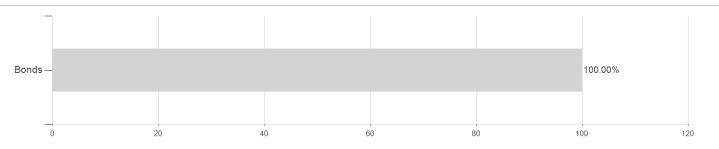

istribution permission

Total volume Launch date

KESt report funds

Business year start

Sustainability type

Fund manager

Austria, Germany, Switzerland

(07/30/2024) USD 130.57 mill.

Chris Jones, Konstantin Leidman

1/31/2018

Yes

01.01.

<sup>1</sup> Important note on update status: The displayed date refers exclusively to the calculation of the NAV.
2 The Mountain-View Data Fund Rating calculates a computative ranking for funds using yield, volatility and trend data. For more information visit MVD Funds Rating

<sup>3</sup> Displays the Ethical-Dynamical Ratio calculated according to standard criteria. The maximum value is 100. For more information visit EDA





# Wellington H.Qual.GI.H.Y.Bd.Fd.S / IE00BF426977 / A2DVNK / Wellington M.Fd.(IE)

#### Assessment Structure

## Assets



### Countries Branches