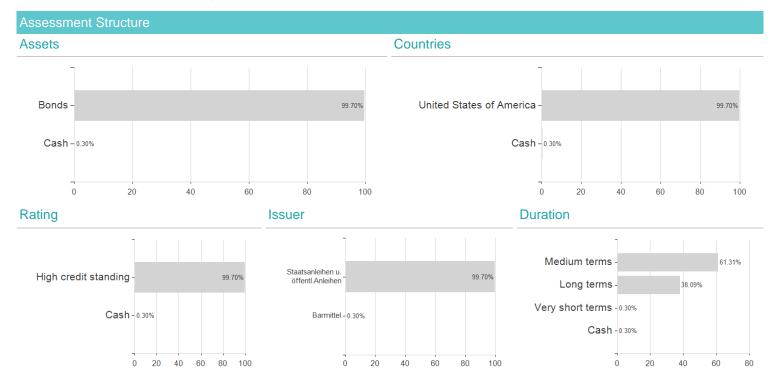

## Vanguard U.S. Treasury Inflation-Protected Securities Index Fund - Select USD Accumulation Shares /



Austria, Germany, Switzerland

<sup>1</sup> Important note on update status: The displayed date refers exclusively to the calculation of the NAV.
2 The Mountain-View Data Fund Rating calculates a computative ranking for funds using yield, volatility and trend data. For more information visit MVD Funds Rating





## Vanguard U.S. Treasury Inflation-Protected Securities Index Fund - Select USD Accumulation Shares /

3 Displays the Ethical-Dynamical Ratio calculated according to standard criteria. The maximum value is 100. For more information visit EDA