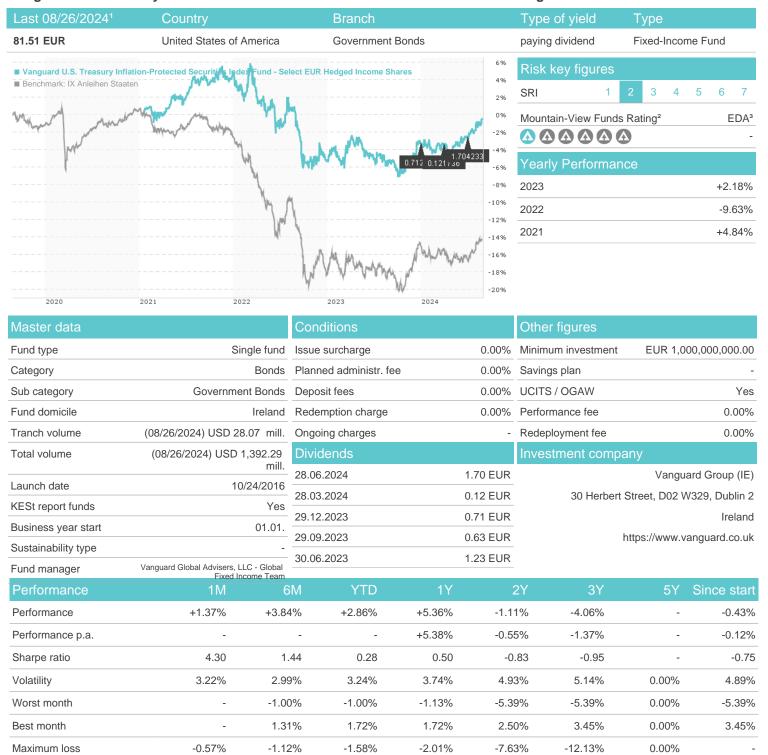

## Vanguard U.S. Treasury Inflation-Protected Securities Index Fund - Select EUR Hedged Income Shares /



## Distribution permission

Austria, Germany, Switzerland

<sup>1</sup> Important note on update status: The displayed date refers exclusively to the calculation of the NAV.
2 The Mountain-View Data Fund Rating calculates a computative ranking for funds using yield, volatility and trend data. For more information visit MVD Funds Rating

<sup>3</sup> Displays the Ethical-Dynamical Ratio calculated according to standard criteria. The maximum value is 100. For more information visit EDA



## Vanguard U.S. Treasury Inflation-Protected Securities Index Fund - Select EUR Hedged Income Shares /