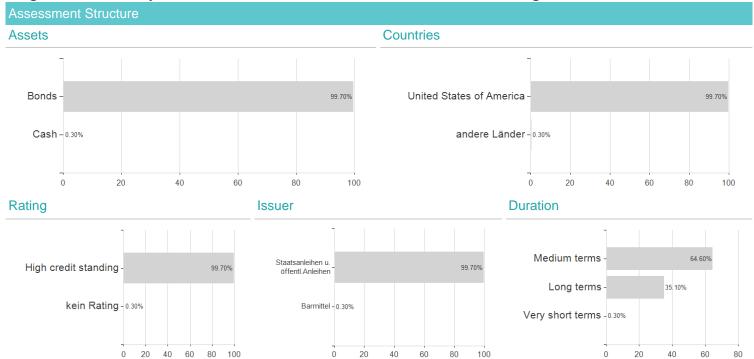

## Vanguard U.S. Treasury Inflation-Protected Securities Index Fund - Select EUR Hedged Income Shares /



## Distribution permission

Austria, Germany, Switzerland

<sup>1</sup> Important note on update status: The displayed date refers exclusively to the calculation of the NAV.
2 The Mountain-View Data Fund Rating calculates a computative ranking for funds using yield, volatility and trend data. For more information visit MVD Funds Rating

<sup>3</sup> Displays the Ethical-Dynamical Ratio calculated according to standard criteria. The maximum value is 100. For more information visit EDA



## Vanguard U.S. Treasury Inflation-Protected Securities Index Fund - Select EUR Hedged Income Shares /