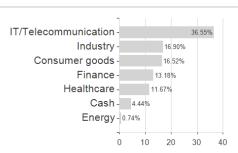

## Distribution permission

Best month

Maximum loss

Austria, Germany, Switzerland, Luxembourg

-6.80%

3.01%

-14.79%

4.28%

-14.79%

10.13%

-14.81%

10.13%

-22.09%

12.73%

-40.40%

12.73%

0.00%

12.73%

<sup>1</sup> Important note on update status: The displayed date refers exclusively to the calculation of the NAV.
2 The Mountain-View Data Fund Rating calculates a computative ranking for funds using yield, volatility and trend data. For more information visit MVD Funds Rating

<sup>3</sup> Displays the Ethical-Dynamical Ratio calculated according to standard criteria. The maximum value is 100. For more information visit EDA





## Berenberg Eurozone Focus Fund RE CF C / LU2005502690 / A2PLFD / Universal-Inv. (LU)





## Largest positions



Currencies Countries **Branches**