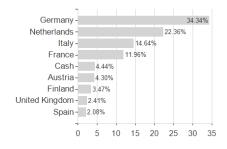

## Distribution permission

Best month

Maximum loss

Austria, Germany, Switzerland, Luxembourg

-6.80%

3.01%

-14.79%

4.28%

-14.79%

10.13%

-14.81%

10.13%

-22.09%

12.73%

-40.40%

12.73%

0.00%

12.73%

<sup>1</sup> Important note on update status: The displayed date refers exclusively to the calculation of the NAV.
2 The Mountain-View Data Fund Rating calculates a computative ranking for funds using yield, volatility and trend data. For more information visit MVD Funds Rating

<sup>3</sup> Displays the Ethical-Dynamical Ratio calculated according to standard criteria. The maximum value is 100. For more information visit EDA





## Berenberg Eurozone Focus Fund RE CF C / LU2005502690 / A2PLFD / Universal-Inv. (LU)





## Largest positions



Currencies Countries **Branches**