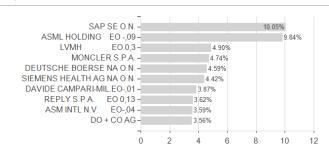

02690 / A2PLFD / Universal-Inv. (LU)



## Distribution permission

Best month

Maximum loss

Austria, Germany, Switzerland, Luxembourg

-6.80%

3.01%

-14.79%

4.28%

-14.79%

10.13%

-14.81%

10.13%

-22.09%

12.73%

-40.40%

12.73%

0.00%

12.73%

<sup>1</sup> Important note on update status: The displayed date refers exclusively to the calculation of the NAV.
2 The Mountain-View Data Fund Rating calculates a computative ranking for funds using yield, volatility and trend data. For more information visit MVD Funds Rating

<sup>3</sup> Displays the Ethical-Dynamical Ratio calculated according to standard criteria. The maximum value is 100. For more information visit EDA





## Berenberg Eurozone Focus Fund RE CF C / LU2005502690 / A2PLFD / Universal-Inv. (LU)





## Largest positions



Currencies Countries **Branches**