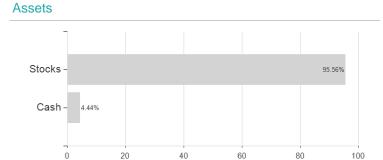

s Fund RE CF C / LU2005502690 / A2PLFD / Universal-Inv. (LU)



## Distribution permission

Best month

Maximum loss

Austria, Germany, Switzerland, Luxembourg

-6.80%

3.01%

-14.79%

4.28%

-14.79%

10.13%

-14.81%

10.13%

-22.09%

12.73%

-40.40%

12.73%

0.00%

12.73%

<sup>1</sup> Important note on update status: The displayed date refers exclusively to the calculation of the NAV.
2 The Mountain-View Data Fund Rating calculates a computative ranking for funds using yield, volatility and trend data. For more information visit MVD Funds Rating

<sup>3</sup> Displays the Ethical-Dynamical Ratio calculated according to standard criteria. The maximum value is 100. For more information visit EDA





## Berenberg Eurozone Focus Fund RE CF C / LU2005502690 / A2PLFD / Universal-Inv. (LU)





## Largest positions



Currencies Countries **Branches**