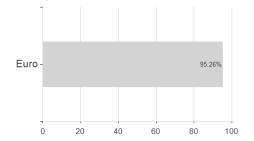

Distribution permission

Best month

Maximum loss

Austria, Germany, Switzerland, Luxembourg

-6.80%

3.01%

-14.79%

4.28%

-14.79%

10.13%

-14.81%

10.13%

-22.09%

12.73%

-40.40%

12.73%

0.00%

12.73%

<sup>1</sup> Important note on update status: The displayed date refers exclusively to the calculation of the NAV.
2 The Mountain-View Data Fund Rating calculates a computative ranking for funds using yield, volatility and trend data. For more information visit MVD Funds Rating

<sup>3</sup> Displays the Ethical-Dynamical Ratio calculated according to standard criteria. The maximum value is 100. For more information visit EDA





## Berenberg Eurozone Focus Fund RE CF C / LU2005502690 / A2PLFD / Universal-Inv. (LU)





## Largest positions



Currencies Countries **Branches**