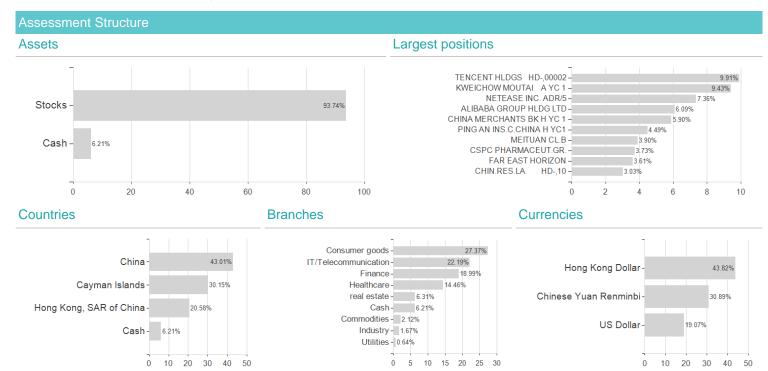

## UBS(Lux)E.S.-All China (USD)K1 a.USD / LU1959312759 / A2PFBY / UBS AM S.A. (EU)



Austria, Germany, Switzerland, Luxembourg

<sup>1</sup> Important note on update status: The displayed date refers exclusively to the calculation of the NAV.
2 The Mountain-View Data Fund Rating calculates a computative ranking for funds using yield, volatility and trend data. For more information visit MVD Funds Rating





## UBS(Lux)E.S.-All China (USD)K1 a.USD / LU1959312759 / A2PFBY / UBS AM S.A. (EU)

3 Displays the Ethical-Dynamical Ratio calculated according to standard criteria. The maximum value is 100. For more information visit EDA