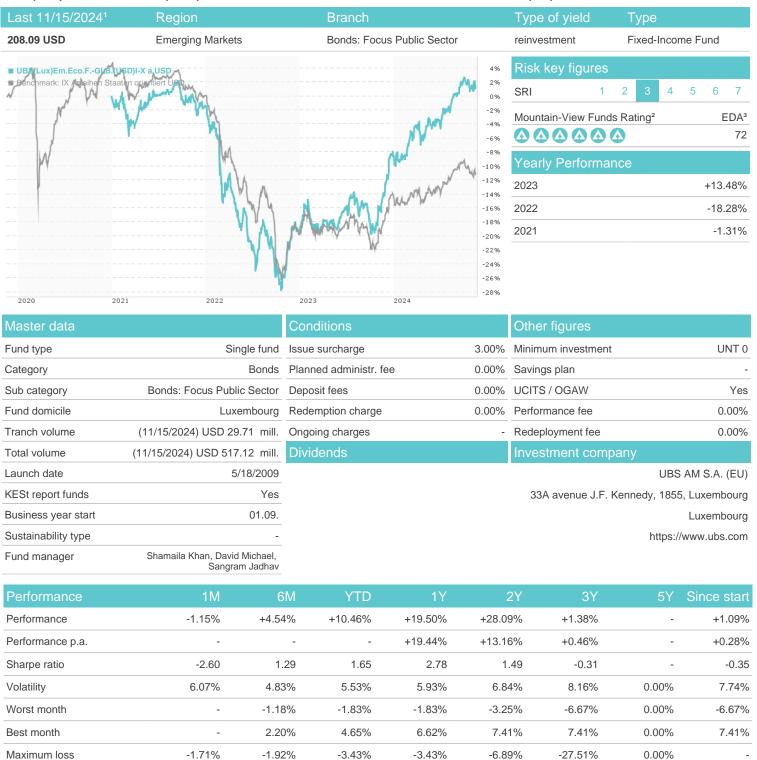

## UBS(Lux)Em.Eco.F.-GI.B.(USD)I-X a.USD / LU0426896378 / A0X8PW / UBS AM S.A. (EU)

## Distribution permission

Austria, Germany, Switzerland, Czech Republic

<sup>1</sup> Important note on update status: The displayed date refers exclusively to the calculation of the NAV.

<sup>2</sup> The Mountain-View Data Fund Rating calculates a computative ranking for funds using yield, volatility and trend data. For more information visit MVD Funds Rating

<sup>3</sup> Displays the Ethical-Dynamical Ratio calculated according to standard criteria. The maximum value is 100. For more information visit EDA