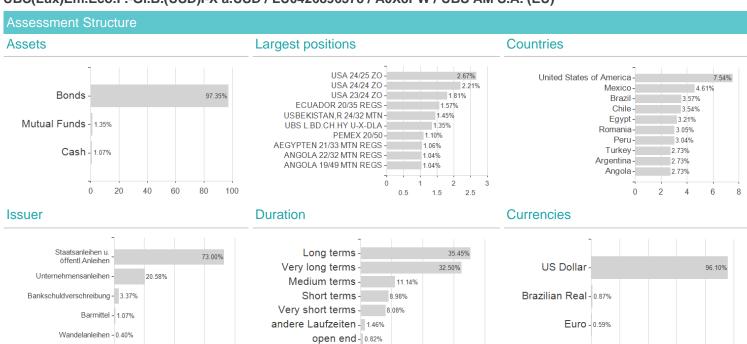

## UBS(Lux)Em.Eco.F.-GI.B.(USD)I-X a.USD / LU0426896378 / A0X8PW / UBS AM S.A. (EU)



## Distribution permission

Austria, Germany, Switzerland, Czech Republic

<sup>1</sup> Important note on update status: The displayed date refers exclusively to the calculation of the NAV.

<sup>2</sup> The Mountain-View Data Fund Rating calculates a computative ranking for funds using yield, volatility and trend data. For more information visit MVD Funds Rating

<sup>3</sup> Displays the Ethical-Dynamical Ratio calculated according to standard criteria. The maximum value is 100. For more information visit EDA





## UBS(Lux)Em.Eco.F.-GI.B.(USD)I-X a.USD / LU0426896378 / A0X8PW / UBS AM S.A. (EU)