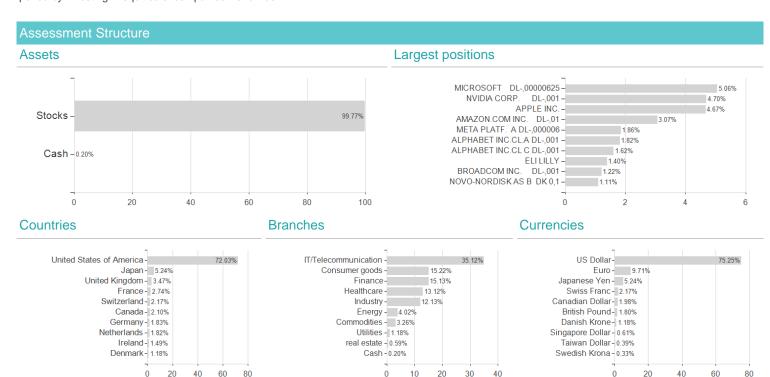

#### Investment strategy

The fund is actively managed and invests at least two-thirds of its assets in a diversified portfolio of equity and equityrelated securities of companies worldwide. The fund's weight in a single country, region or sector will typically be within 3% of the target index whilst the weight of each security will typically be within 0.75% of the benchmark. The fund focuses on companies that have certain "Value" and/or "Quality" characteristics. Value is assessed by looking at indicators such as cash flows, dividends and earnings to identify securities which the investment manager believes have been undervalued by the market. Quality is assessed by looking at indicators such as a company's profitability, stability, financial strength, governance and structural growth.

## Investment goal

The fund aims to provide capital growth and income in excess of the MSCI World (Net TR) Index after fees have been deducted over a three to five year period by investing in equities of companies worldwide.