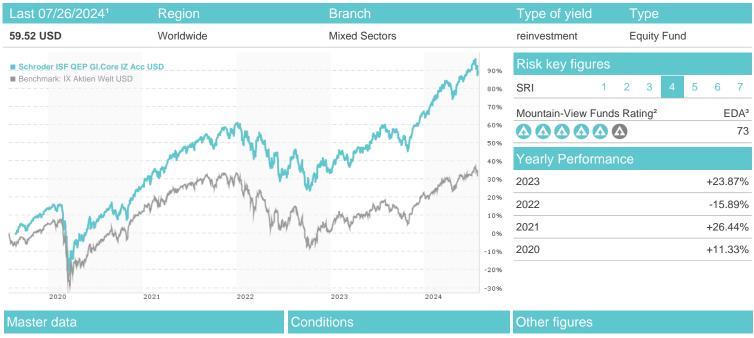

# Schroder ISF QEP GI.Core IZ Acc USD / LU2016217551 / A2PPGQ / Schroder IM (EU)

| Master data         |                                         |
|---------------------|-----------------------------------------|
| Fund type           | Single fund                             |
| Category            | Equity                                  |
| Sub category        | Mixed Sectors                           |
| Fund domicile       | Luxembourg                              |
| Tranch volume       | (07/26/2024) USD 670.56 mill.           |
| Total volume        | (07/26/2024) USD 3,416.89<br>mill.      |
| Launch date         | 8/26/2019                               |
| KESt report funds   | Yes                                     |
| Business year start | 01.01.                                  |
| Sustainability type | -                                       |
| Fund manager        | Lukas Kamblevicius, Stephen<br>Langford |

Schroder IM (EU)

5, rue Höhenhof, 1736, Senningerberg

Luxembourg

https://www.schroders.com

| 1M     | 6M                                  | YTD                                                   | 1Y                                                                                    | 2Y                                                                                                                                                                                                                                                                            | 3Y                                                                                                                                                                                                                                                                                                                                                         | 5Y                                                                                                                                                                                                                                                                                                                                                                                                                                                                                                         | Since start                                                                                                                                                                                                                                                                                                                                                                                                                                                                                                                                                                                       |
|--------|-------------------------------------|-------------------------------------------------------|---------------------------------------------------------------------------------------|-------------------------------------------------------------------------------------------------------------------------------------------------------------------------------------------------------------------------------------------------------------------------------|------------------------------------------------------------------------------------------------------------------------------------------------------------------------------------------------------------------------------------------------------------------------------------------------------------------------------------------------------------|------------------------------------------------------------------------------------------------------------------------------------------------------------------------------------------------------------------------------------------------------------------------------------------------------------------------------------------------------------------------------------------------------------------------------------------------------------------------------------------------------------|---------------------------------------------------------------------------------------------------------------------------------------------------------------------------------------------------------------------------------------------------------------------------------------------------------------------------------------------------------------------------------------------------------------------------------------------------------------------------------------------------------------------------------------------------------------------------------------------------|
| -0.67% | +10.27%                             | +13.26%                                               | +18.73%                                                                               | +38.90%                                                                                                                                                                                                                                                                       | +25.20%                                                                                                                                                                                                                                                                                                                                                    | +89.29%                                                                                                                                                                                                                                                                                                                                                                                                                                                                                                    | +89.29%                                                                                                                                                                                                                                                                                                                                                                                                                                                                                                                                                                                           |
| -      | -                                   | -                                                     | +18.67%                                                                               | +17.83%                                                                                                                                                                                                                                                                       | +7.77%                                                                                                                                                                                                                                                                                                                                                     | +13.85%                                                                                                                                                                                                                                                                                                                                                                                                                                                                                                    | +13.85%                                                                                                                                                                                                                                                                                                                                                                                                                                                                                                                                                                                           |
| -1.03  | 1.82                                | 2.16                                                  | 1.48                                                                                  | 1.07                                                                                                                                                                                                                                                                          | 0.28                                                                                                                                                                                                                                                                                                                                                       | -                                                                                                                                                                                                                                                                                                                                                                                                                                                                                                          | 0.59                                                                                                                                                                                                                                                                                                                                                                                                                                                                                                                                                                                              |
| 11.17% | 9.87%                               | 9.74%                                                 | 10.17%                                                                                | 13.24%                                                                                                                                                                                                                                                                        | 14.41%                                                                                                                                                                                                                                                                                                                                                     | 0.00%                                                                                                                                                                                                                                                                                                                                                                                                                                                                                                      | 17.38%                                                                                                                                                                                                                                                                                                                                                                                                                                                                                                                                                                                            |
| -      | -3.81%                              | -3.81%                                                | -3.85%                                                                                | -8.69%                                                                                                                                                                                                                                                                        | -8.69%                                                                                                                                                                                                                                                                                                                                                     | -12.52%                                                                                                                                                                                                                                                                                                                                                                                                                                                                                                    | -12.52%                                                                                                                                                                                                                                                                                                                                                                                                                                                                                                                                                                                           |
| -      | 4.84%                               | 4.84%                                                 | 8.68%                                                                                 | 8.68%                                                                                                                                                                                                                                                                         | 8.68%                                                                                                                                                                                                                                                                                                                                                      | 12.22%                                                                                                                                                                                                                                                                                                                                                                                                                                                                                                     | 12.22%                                                                                                                                                                                                                                                                                                                                                                                                                                                                                                                                                                                            |
| -4.50% | -5.38%                              | -5.38%                                                | -9.28%                                                                                | -15.46%                                                                                                                                                                                                                                                                       | -23.29%                                                                                                                                                                                                                                                                                                                                                    | 0.00%                                                                                                                                                                                                                                                                                                                                                                                                                                                                                                      | -                                                                                                                                                                                                                                                                                                                                                                                                                                                                                                                                                                                                 |
|        | -0.67%<br>-<br>-1.03<br>11.17%<br>- | -0.67% +10.27% 1.03 1.82  11.17% 9.87% 3.81%  - 4.84% | -0.67% +10.27% +13.26% 1.03 1.82 2.16  11.17% 9.87% 9.74% 3.81% -3.81%  - 4.84% 4.84% | -0.67%       +10.27%       +13.26%       +18.73%         -       -       -       +18.67%         -1.03       1.82       2.16       1.48         11.17%       9.87%       9.74%       10.17%         -       -3.81%       -3.85%         -       4.84%       4.84%       8.68% | -0.67%       +10.27%       +13.26%       +18.73%       +38.90%         -       -       -       +18.67%       +17.83%         -1.03       1.82       2.16       1.48       1.07         11.17%       9.87%       9.74%       10.17%       13.24%         -       -3.81%       -3.85%       -8.69%         -       4.84%       4.84%       8.68%       8.68% | -0.67%         +10.27%         +13.26%         +18.73%         +38.90%         +25.20%           -         -         -         +18.67%         +17.83%         +7.77%           -1.03         1.82         2.16         1.48         1.07         0.28           11.17%         9.87%         9.74%         10.17%         13.24%         14.41%           -         -3.81%         -3.85%         -8.69%         -8.69%           -         4.84%         4.84%         8.68%         8.68%         8.68% | -0.67%         +10.27%         +13.26%         +18.73%         +38.90%         +25.20%         +89.29%           -         -         -         +18.67%         +17.83%         +7.77%         +13.85%           -1.03         1.82         2.16         1.48         1.07         0.28         -           11.17%         9.87%         9.74%         10.17%         13.24%         14.41%         0.00%           -         -3.81%         -3.85%         -8.69%         -8.69%         -12.52%           -         4.84%         4.84%         8.68%         8.68%         8.68%         12.22% |