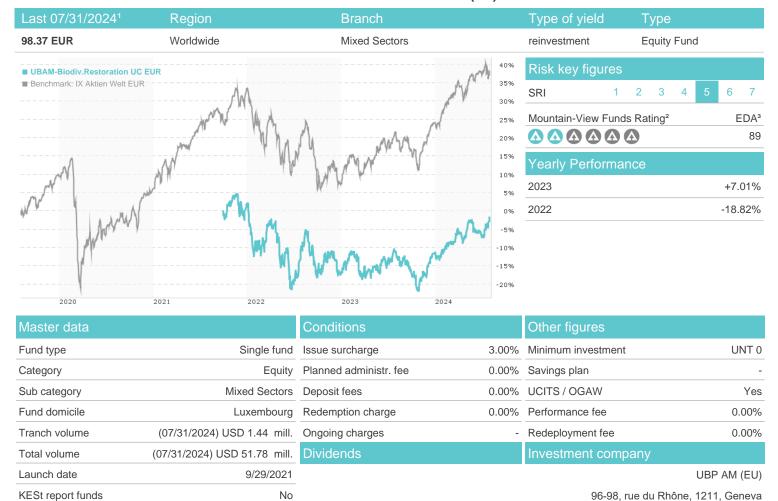

# UBAM-Biodiv.Restoration UC EUR / LU2351041210 / A3C4ND / UBP AM (EU)

| Business year start | 01.01.                                               |
|---------------------|------------------------------------------------------|
| Sustainability type | Ethics/ecology                                       |
| Fund manager        | Victoria Leggett, Charlie Anniss, Adrien<br>Cambonie |

Austria, Germany, Switzerland, Luxembourg

<sup>1</sup> Important note on update status: The displayed date refers exclusively to the calculation of the NAV.

<sup>2</sup> The Mountain-View Data Fund Rating calculates a computative ranking for funds using yield, volatility and trend data. For more information visit MVD Funds Rating

<sup>3</sup> Displays the Ethical-Dynamical Ratio calculated according to standard criteria. The maximum value is 100. For more information visit EDA