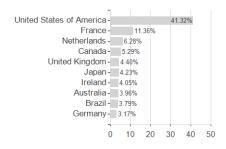

| .20% -4.96% -4.96% -12.41% -17.69% 0.00% 0.00% | -           |

Austria, Germany, Switzerland, Luxembourg

<sup>1</sup> Important note on update status: The displayed date refers exclusively to the calculation of the NAV.

<sup>2</sup> The Mountain-View Data Fund Rating calculates a computative ranking for funds using yield, volatility and trend data. For more information visit MVD Funds Rating

<sup>3</sup> Displays the Ethical-Dynamical Ratio calculated according to standard criteria. The maximum value is 100. For more information visit EDA





# UBAM-Biodiv.Restoration UC EUR / LU2351041210 / A3C4ND / UBP AM (EU)

#### Assessment Structure



### Largest positions





Countries Branches Currencies