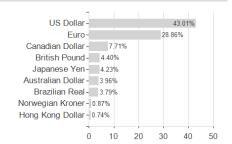

| .20% -4.96% -4.96% -12.41% -17.69% 0.00% 0.00% | -           |

Austria, Germany, Switzerland, Luxembourg

<sup>1</sup> Important note on update status: The displayed date refers exclusively to the calculation of the NAV.

<sup>2</sup> The Mountain-View Data Fund Rating calculates a computative ranking for funds using yield, volatility and trend data. For more information visit MVD Funds Rating

<sup>3</sup> Displays the Ethical-Dynamical Ratio calculated according to standard criteria. The maximum value is 100. For more information visit EDA





# UBAM-Biodiv.Restoration UC EUR / LU2351041210 / A3C4ND / UBP AM (EU)

#### Assessment Structure



### Largest positions





Countries Branches Currencies