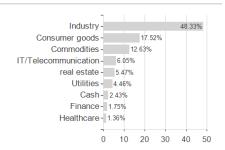

| .20% -4.96% -4.96% -12.41% -17.69% 0.00% 0.00% | -           |

Austria, Germany, Switzerland, Luxembourg

<sup>1</sup> Important note on update status: The displayed date refers exclusively to the calculation of the NAV.

<sup>2</sup> The Mountain-View Data Fund Rating calculates a computative ranking for funds using yield, volatility and trend data. For more information visit MVD Funds Rating

<sup>3</sup> Displays the Ethical-Dynamical Ratio calculated according to standard criteria. The maximum value is 100. For more information visit EDA





# UBAM-Biodiv.Restoration UC EUR / LU2351041210 / A3C4ND / UBP AM (EU)

#### Assessment Structure



### Largest positions





Countries Branches Currencies