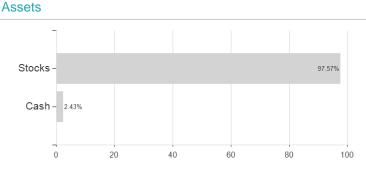

% -12.41% -17.69% 0.00% 0.00%                                                                                           | .20% -4.96% -4.96% -12.41% -17.69% 0.00% 0.00% | -           |

Austria, Germany, Switzerland, Luxembourg

<sup>1</sup> Important note on update status: The displayed date refers exclusively to the calculation of the NAV.

<sup>2</sup> The Mountain-View Data Fund Rating calculates a computative ranking for funds using yield, volatility and trend data. For more information visit MVD Funds Rating

<sup>3</sup> Displays the Ethical-Dynamical Ratio calculated according to standard criteria. The maximum value is 100. For more information visit EDA





# UBAM-Biodiv.Restoration UC EUR / LU2351041210 / A3C4ND / UBP AM (EU)

#### Assessment Structure



### Largest positions





Countries Branches Currencies