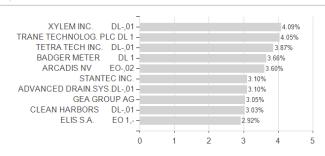

-12.41% -17.69% 0.00% 0.00%                                                                                           | .20% -4.96% -4.96% -12.41% -17.69% 0.00% 0.00% | -           |

Austria, Germany, Switzerland, Luxembourg

<sup>1</sup> Important note on update status: The displayed date refers exclusively to the calculation of the NAV.

<sup>2</sup> The Mountain-View Data Fund Rating calculates a computative ranking for funds using yield, volatility and trend data. For more information visit MVD Funds Rating

<sup>3</sup> Displays the Ethical-Dynamical Ratio calculated according to standard criteria. The maximum value is 100. For more information visit EDA





# UBAM-Biodiv.Restoration UC EUR / LU2351041210 / A3C4ND / UBP AM (EU)

#### Assessment Structure



### Largest positions





Countries Branches Currencies