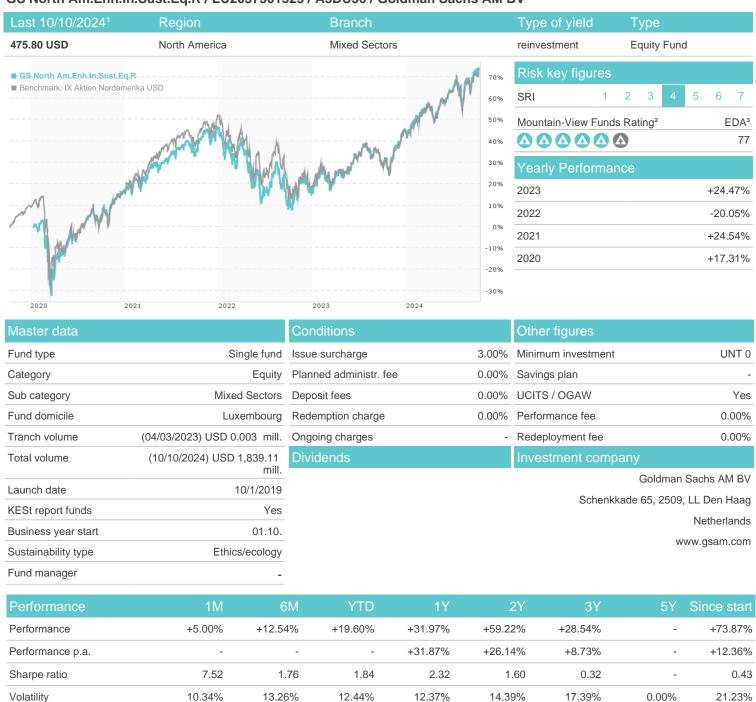

## GS North Am.Enh.In.Sust.Eq.R / LU2037301525 / A3DU56 / Goldman Sachs AM BV

-12.91%

12.81%

<sup>1</sup> Important note on update status: The displayed date refers exclusively to the calculation of the NAV.

<sup>2</sup> The Mountain-View Data Fund Rating calculates a computative ranking for funds using yield, volatility and trend data. For more information visit MVD Funds Rating

## GS North Am.Enh.In.Sust.Eq.R / LU2037301525 / A3DU56 / Goldman Sachs AM BV

3 Displays the Ethical-Dynamical Ratio calculated according to standard criteria. The maximum value is 100. For more information visit EDA