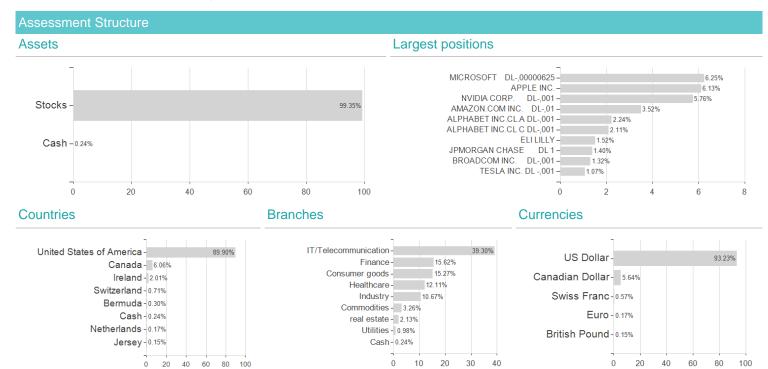

BV



## Distribution permission

Worst month

Best month

Maximum loss

Austria, Germany, Luxembourg, Czech Republic

-1 46%

-4.20%

4.36%

-8.51%

-4.20%

4.85%

-8.51%

-4.20%

9.55%

-8.51%

-6.10%

9.55%

-10.68%

-9.33%

9.55%

-26.32%

-12.91%

12.81%

0.00%

-12.91%

12.81%

<sup>1</sup> Important note on update status: The displayed date refers exclusively to the calculation of the NAV.

<sup>2</sup> The Mountain-View Data Fund Rating calculates a computative ranking for funds using yield, volatility and trend data. For more information visit MVD Funds Rating





## GS North Am.Enh.In.Sust.Eq.R / LU2037301525 / A3DU56 / Goldman Sachs AM BV

3 Displays the Ethical-Dynamical Ratio calculated according to standard criteria. The maximum value is 100. For more information visit EDA