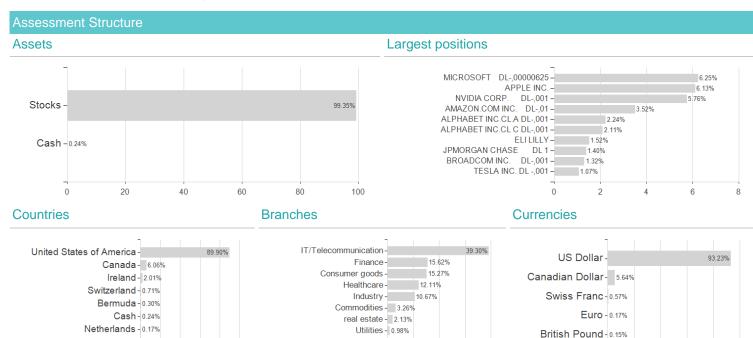

## GS North Am.Enh.In.Sust.Eq.P USD / LU2037301442 / A3DU57 / Goldman Sachs AM BV



## Distribution permission

Maximum loss

Austria, Germany, Czech Republic

-4 15%

-8.53%

-8.53%

-8.85%

-12.98%

-26 43%

0.00%

<sup>1</sup> Important note on update status: The displayed date refers exclusively to the calculation of the NAV.

<sup>2</sup> The Mountain-View Data Fund Rating calculates a computative ranking for funds using yield, volatility and trend data. For more information visit MVD Funds Rating



Jersey - 0.15%

20 40 60

80 100



20 40 60 80

100

## GS North Am.Enh.In.Sust.Eq.P USD / LU2037301442 / A3DU57 / Goldman Sachs AM BV

3 Displays the Ethical-Dynamical Ratio calculated according to standard criteria. The maximum value is 100. For more information visit EDA



Cash - 0.24%

10 20 30