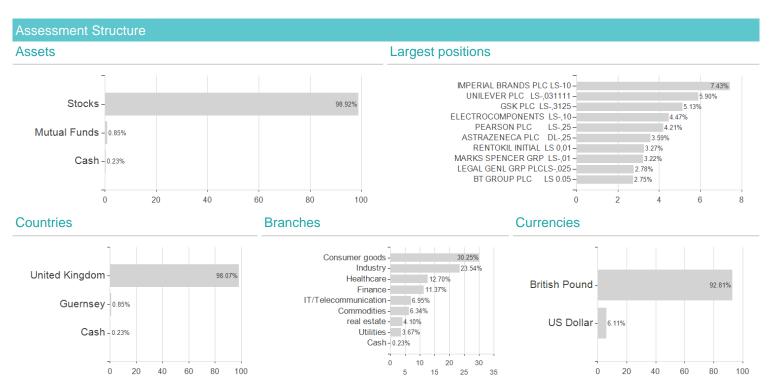

# CT (Lux) UK Equity Income LG GBP / LU1475748353 / A2AQE1 / Threadneedle M. (LU)