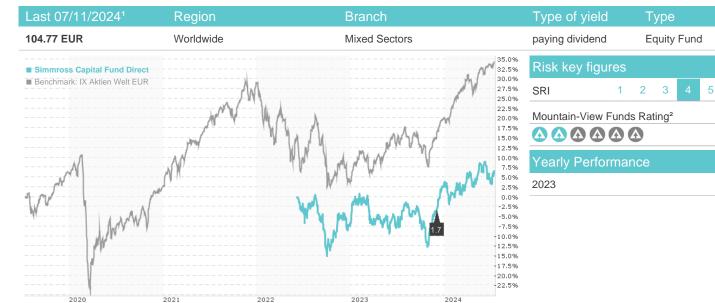

## Simmross Capital Fund Direct / DE000A3DHXV9 / A3DHXV / Axxion

| Master data         |                             | Conditions             |          | Other figures             |                    |
|---------------------|-----------------------------|------------------------|----------|---------------------------|--------------------|
| Fund type           | Single fund                 | Issue surcharge        | 0.00%    | Minimum investment        | UNT 0              |
| Category            | Equity                      | Planned administr. fee | 0.00%    | Savings plan              | -                  |
| Sub category        | Mixed Sectors               | Deposit fees           | 0.08%    | UCITS / OGAW              | Yes                |
| Fund domicile       | Germany                     | Redemption charge      | 0.00%    | Performance fee           | 10.00%             |
| Tranch volume       | (07/11/2024) EUR 8.18 mill. | Ongoing charges        | -        | Redeployment fee          | 0.00%              |
| Total volume        | (07/11/2024) EUR 8.19 mill. | Dividends              |          | Investment company        |                    |
| Launch date         | 6/7/2022                    | 30.11.2023             | 1.70 EUR |                           | Axxion             |
| KESt report funds   | No                          |                        |          | 15, rue de Flaxweiler, 67 | 76, Grevenmacher   |
| Business year start | 01.05.                      |                        |          |                           | Luxembourg         |
| Sustainability type | -                           |                        |          | htt                       | ps://www.axxion.lu |
| Fund manager        | -                           |                        |          |                           |                    |

| Performance      | 1M     | 6M     | YTD    | 1Y      | 2Y      | 3Y     | 5Y    | Since start |
|------------------|--------|--------|--------|---------|---------|--------|-------|-------------|
| Performance      | -0.80% | +5.17% | +2.93% | +14.23% | +10.53% | -      | -     | +6.65%      |
| Performance p.a. | -      | -      | -      | +14.19% | +5.12%  | -      | -     | +3.12%      |
| Sharpe ratio     | -1.00  | 0.59   | 0.17   | 0.89    | 0.11    | -      | -     | -0.05       |
| Volatility       | 12.98% | 11.74% | 11.74% | 11.89%  | 12.83%  | 0.00%  | 0.00% | 12.90%      |
| Worst month      | -      | -4.24% | -4.24% | -6.50%  | -9.16%  | -9.16% | 0.00% | -9.16%      |
| Best month       | -      | 5.31%  | 7.33%  | 9.37%   | 9.37%   | 9.37%  | 0.00% | 9.37%       |
| Maximum loss     | -4.36% | -5.30% | -5.60% | -11.32% | -15.51% | 0.00%  | 0.00% | -           |

Germany

1 Important note on update status: The displayed date refers exclusively to the calculation of the NAV.

2 The Mountain-View Data Fund Rating calculates a computative ranking for funds using yield, volatility and trend data. For more information visit MVD Funds Rating