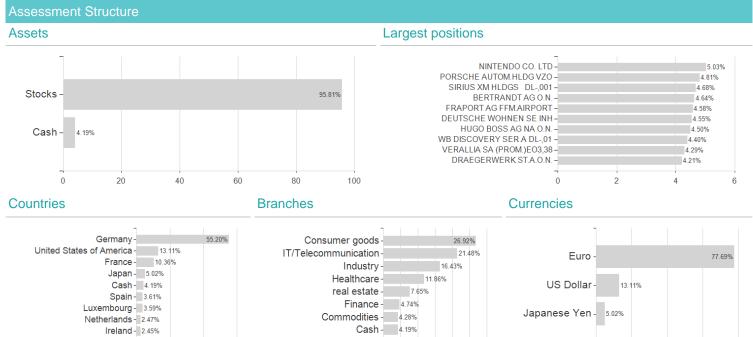

## Simmross Capital Fund Direct / DE000A3DHXV9 / A3DHXV / Axxion

0 5

10 15 20 25 30

0

20

40

60

80