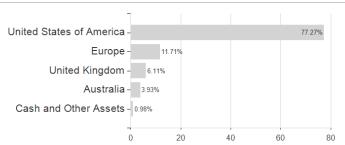

## Schroder ISF Alt.Sec.Inc.C Dis USD / LU2114973949 / A2P1Z7 / Schroder IM (EU)



## Distribution permission

Austria, Germany, Switzerland, Luxembourg, Czech Republic

<sup>1</sup> Important note on update status: The displayed date refers exclusively to the calculation of the NAV.
2 The Mountain-View Data Fund Rating calculates a computative ranking for funds using yield, volatility and trend data. For more information visit MVD Funds Rating

<sup>3</sup> Displays the Ethical-Dynamical Ratio calculated according to standard criteria. The maximum value is 100. For more information visit EDA



Rating

## Schroder ISF Alt.Sec.Inc.C Dis USD / LU2114973949 / A2P1Z7 / Schroder IM (EU)

## **Assets** Countries