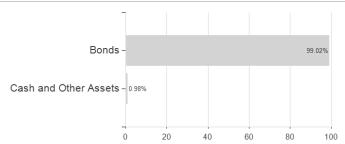

## Schroder ISF Alt.Sec.Inc.C Dis USD / LU2114973949 / A2P1Z7 / Schroder IM (EU)



## Distribution permission

Austria, Germany, Switzerland, Luxembourg, Czech Republic

<sup>1</sup> Important note on update status: The displayed date refers exclusively to the calculation of the NAV.
2 The Mountain-View Data Fund Rating calculates a computative ranking for funds using yield, volatility and trend data. For more information visit MVD Funds Rating

<sup>3</sup> Displays the Ethical-Dynamical Ratio calculated according to standard criteria. The maximum value is 100. For more information visit EDA



Rating

## Schroder ISF Alt.Sec.Inc.C Dis USD / LU2114973949 / A2P1Z7 / Schroder IM (EU)

## **Assets** Countries