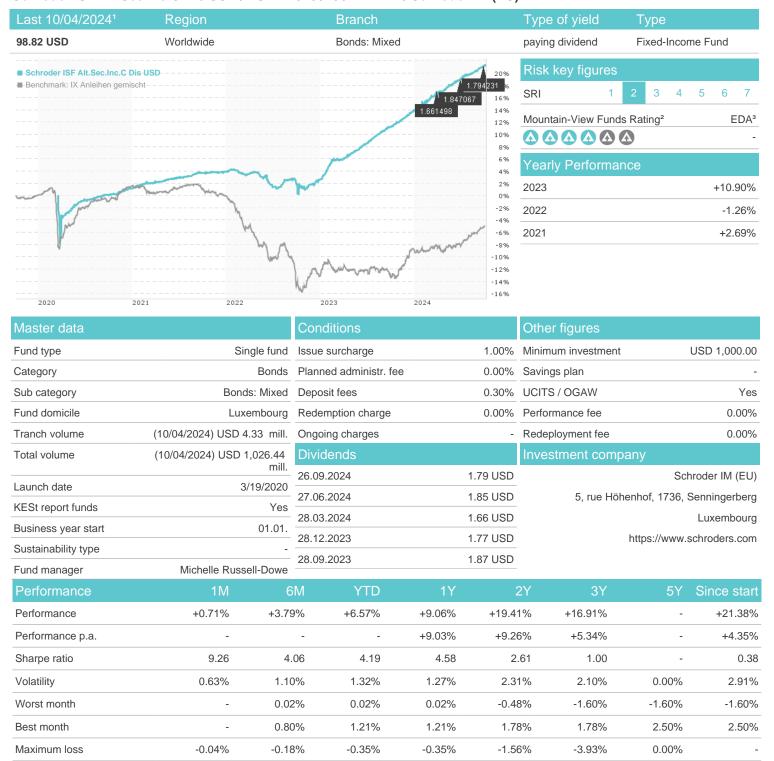

## Schroder ISF Alt.Sec.Inc.C Dis USD / LU2114973949 / A2P1Z7 / Schroder IM (EU)

## Distribution permission

Austria, Germany, Switzerland, Luxembourg, Czech Republic

<sup>1</sup> Important note on update status: The displayed date refers exclusively to the calculation of the NAV.
2 The Mountain-View Data Fund Rating calculates a computative ranking for funds using yield, volatility and trend data. For more information visit MVD Funds Rating

<sup>3</sup> Displays the Ethical-Dynamical Ratio calculated according to standard criteria. The maximum value is 100. For more information visit EDA

Rating