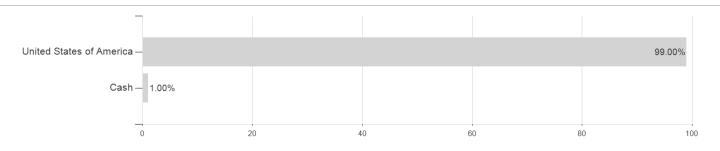

.00% | -           |

Dividends

### Distribution permission

Total volume

KESt report funds

Business year start

Sustainability type

Germany, Switzerland, Luxembourg, Czech Republic

(10/30/2024) USD 513.21 mill.

6/17/2021

Nο

01.01.

<sup>1</sup> Important note on update status: The displayed date refers exclusively to the calculation of the NAV.

<sup>2</sup> The Mountain-View Data Fund Rating calculates a computative ranking for funds using yield, volatility and trend data. For more information visit MVD Funds Rating

<sup>3</sup> Displays the Ethical-Dynamical Ratio calculated according to standard criteria. The maximum value is 100. For more information visit EDA





# AB US Eq.Growth I USD / LU2310407148 / A3CSXN / BNP PARIBAS AM (LU)

#### Assessment Structure

## Countries



## Largest positions

# Branches