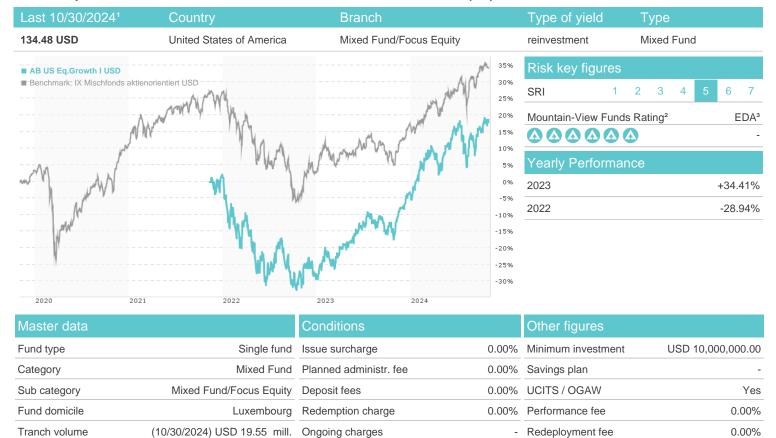

## AB US Eq.Growth I USD / LU2310407148 / A3CSXN / BNP PARIBAS AM (LU)

BNP PARIBAS AM (LU)

10, rue Edward Steichen, 2540, Luxemburg

Luxembourg

https://www.bnpparibas-am.com

| Fund manager     |        |         |         |         |         |         |       |             |
|------------------|--------|---------|---------|---------|---------|---------|-------|-------------|
| Performance      | 1M     | 6M      | YTD     | 1Y      | 2Y      | 3Y      | 5Y    | Since start |
| Performance      | +2.01% | +14.54% | +22.57% | +41.36% | +63.86% | +18.43% | -     | +18.43%     |
| Performance p.a. | -      | -       | -       | +41.23% | +28.01% | +5.87%  | -     | +5.87%      |
| Sharpe ratio     | 2.06   | 1.73    | 1.57    | 2.52    | 1.50    | -       | -     | 0.13        |
| Volatility       | 11.79% | 16.19%  | 15.84%  | 15.22%  | 16.70%  | 0.00%   | 0.00% | 21.54%      |
| Worst month      | -      | -5.54%  | -5.54%  | -5.54%  | -6.62%  | -10.87% | 0.00% | -10.87%     |
| Best month       | -      | 6.22%   | 7.12%   | 9.16%   | 9.16%   | 11.71%  | 0.00% | 11.71%      |
| Maximum loss     | -1.85% | -11.71% | -11.71% | -11.71% | -11.71% | 0.00%   | 0.00% | -           |