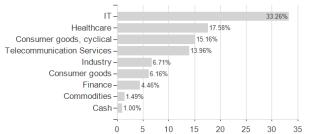

istribution permission

Total volume

KESt report funds

Business year start

Sustainability type

Germany, Switzerland, Luxembourg, Czech Republic

(10/30/2024) USD 513.21 mill.

6/17/2021

Nο

01.01.

<sup>1</sup> Important note on update status: The displayed date refers exclusively to the calculation of the NAV.

<sup>2</sup> The Mountain-View Data Fund Rating calculates a computative ranking for funds using yield, volatility and trend data. For more information visit MVD Funds Rating

<sup>3</sup> Displays the Ethical-Dynamical Ratio calculated according to standard criteria. The maximum value is 100. For more information visit EDA





# AB US Eq.Growth I USD / LU2310407148 / A3CSXN / BNP PARIBAS AM (LU)

#### Assessment Structure

## Countries



## Largest positions

# Branches