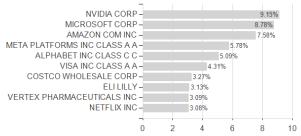

Distribution permission

Total volume

KESt report funds

Business year start

Sustainability type

Germany, Switzerland, Luxembourg, Czech Republic

(10/30/2024) USD 513.21 mill.

6/17/2021

Nο

01.01.

<sup>1</sup> Important note on update status: The displayed date refers exclusively to the calculation of the NAV.

<sup>2</sup> The Mountain-View Data Fund Rating calculates a computative ranking for funds using yield, volatility and trend data. For more information visit MVD Funds Rating

<sup>3</sup> Displays the Ethical-Dynamical Ratio calculated according to standard criteria. The maximum value is 100. For more information visit EDA





# AB US Eq.Growth I USD / LU2310407148 / A3CSXN / BNP PARIBAS AM (LU)

#### Assessment Structure

## Countries



## Largest positions

# Branches