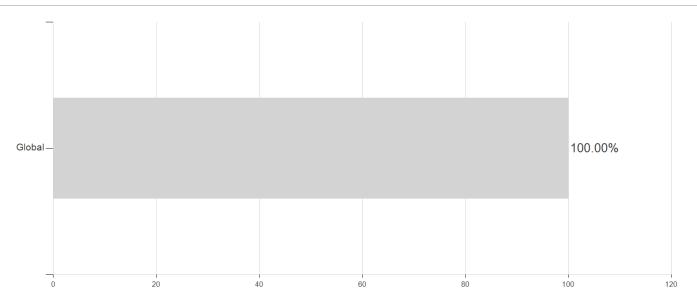

## AEGON Mix Fund R EUR / NL0000290849 / AMF001 / Aegon AM



-2.67%

Maximum loss

-2.78%

-2.78%

-4.19%

-8.81%

-15.36%

0.00%

<sup>1</sup> Important note on update status: The displayed date refers exclusively to the calculation of the NAV.
2 The Mountain-View Data Fund Rating calculates a computative ranking for funds using yield, volatility and trend data. For more information visit MVD Funds Rating

<sup>3</sup> Displays the Ethical-Dynamical Ratio calculated according to standard criteria. The maximum value is 100. For more information visit EDA





## AEGON Mix Fund R EUR / NL0000290849 / AMF001 / Aegon AM

## Countries