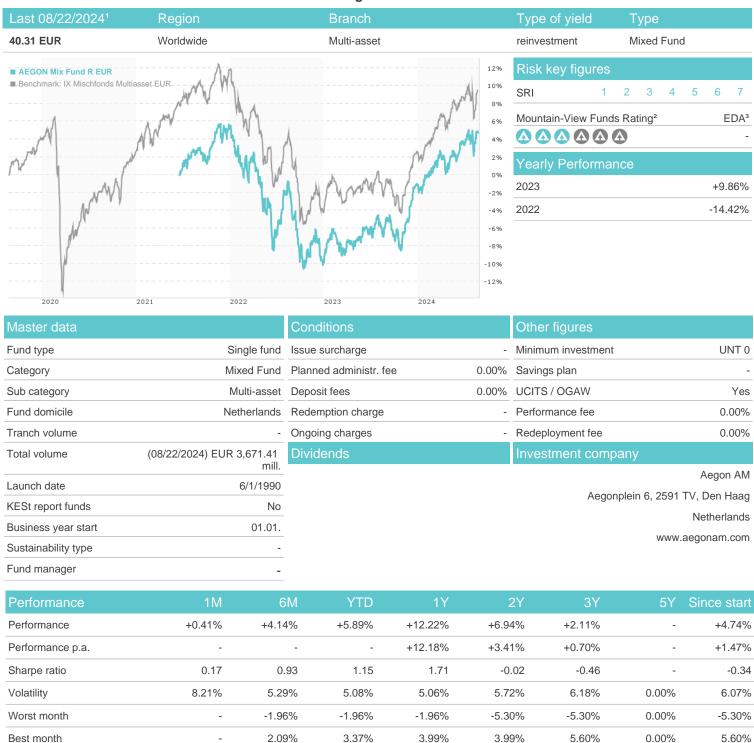

## AEGON Mix Fund R EUR / NL0000290849 / AMF001 / Aegon AM

-2.67%

Maximum loss

-2.78%

-2.78%

-4.19%

-8.81%

-15.36%

0.00%

<sup>1</sup> Important note on update status: The displayed date refers exclusively to the calculation of the NAV.
2 The Mountain-View Data Fund Rating calculates a computative ranking for funds using yield, volatility and trend data. For more information visit MVD Funds Rating

<sup>3</sup> Displays the Ethical-Dynamical Ratio calculated according to standard criteria. The maximum value is 100. For more information visit EDA