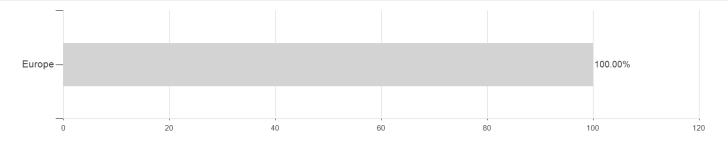

0.00%

## AEGON European Bond Fund I EUR / NL0000685360 / AEB001 / Aegon AM



-0.45%

Maximum loss

-2.90%

-3.31%

-4.37%

-10.22%

-24.36%

<sup>1</sup> Important note on update status: The displayed date refers exclusively to the calculation of the NAV.
2 The Mountain-View Data Fund Rating calculates a computative ranking for funds using yield, volatility and trend data. For more information visit MVD Funds Rating

<sup>3</sup> Displays the Ethical-Dynamical Ratio calculated according to standard criteria. The maximum value is 100. For more information visit EDA





# AEGON European Bond Fund I EUR / NL0000685360 / AEB001 / Aegon AM

#### Assessment Structure

### **Assets**



### Countries