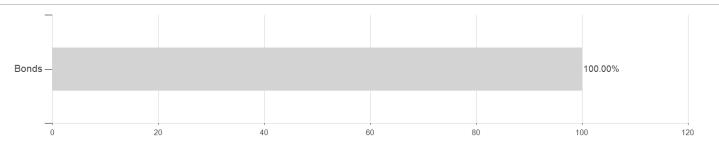

0.00%

## AEGON European Bond Fund I EUR / NL0000685360 / AEB001 / Aegon AM



-0.45%

Maximum loss

-2.90%

-3.31%

-4.37%

-10.22%

-24.36%

<sup>1</sup> Important note on update status: The displayed date refers exclusively to the calculation of the NAV.
2 The Mountain-View Data Fund Rating calculates a computative ranking for funds using yield, volatility and trend data. For more information visit MVD Funds Rating

<sup>3</sup> Displays the Ethical-Dynamical Ratio calculated according to standard criteria. The maximum value is 100. For more information visit EDA





# AEGON European Bond Fund I EUR / NL0000685360 / AEB001 / Aegon AM

#### Assessment Structure

### **Assets**



### Countries