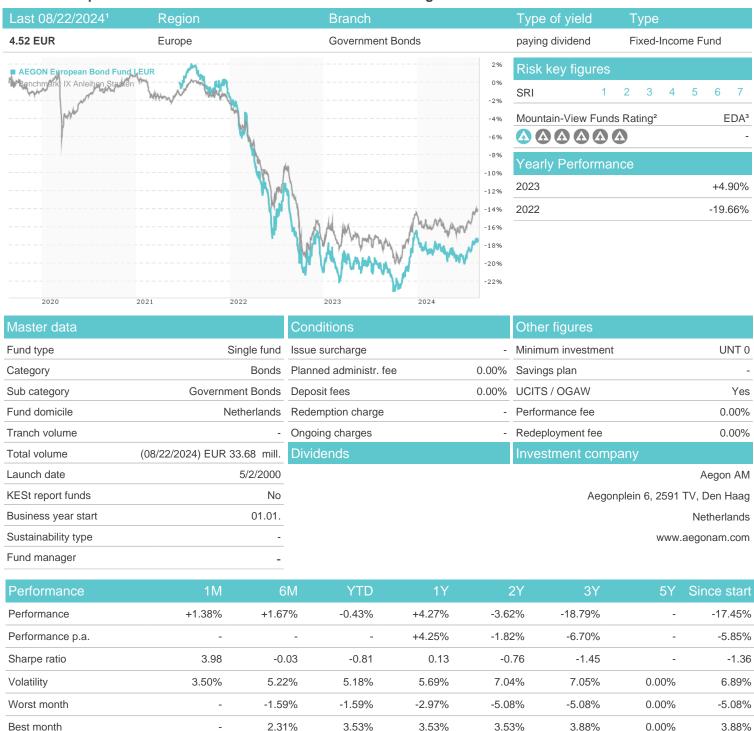

## AEGON European Bond Fund I EUR / NL0000685360 / AEB001 / Aegon AM

-0.45%

Maximum loss

-2.90%

-3.31%

-4.37%

-10.22%

-24.36%

<sup>1</sup> Important note on update status: The displayed date refers exclusively to the calculation of the NAV.
2 The Mountain-View Data Fund Rating calculates a computative ranking for funds using yield, volatility and trend data. For more information visit MVD Funds Rating

<sup>3</sup> Displays the Ethical-Dynamical Ratio calculated according to standard criteria. The maximum value is 100. For more information visit EDA