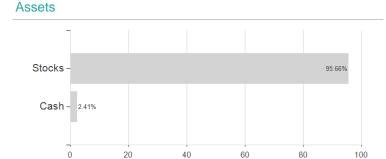

# Allspring (Lux) Worldwide Fund - Climate Transition Global Equity Fund - Class A USD Acc / LU2342509499 /



#### Distribution permission

Austria, Germany, Switzerland, Luxembourg, Czech Republic

<sup>1</sup> Important note on update status: The displayed date refers exclusively to the calculation of the NAV.
2 The Mountain-View Data Fund Rating calculates a computative ranking for funds using yield, volatility and trend data. For more information visit MVD Funds Rating

<sup>3</sup> Displays the Ethical-Dynamical Ratio calculated according to standard criteria. The maximum value is 100. For more information visit EDA





## Allspring (Lux) Worldwide Fund - Climate Transition Global Equity Fund - Class A USD Acc / LU2342509499 /

#### Assessment Structure



## Largest positions



Countries Branches Currencies