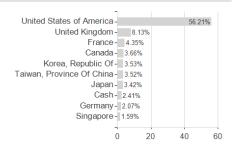

und - Climate Transition Global Equity Fund - Class A USD Acc / LU2342509499 /



#### Distribution permission

Austria, Germany, Switzerland, Luxembourg, Czech Republic

<sup>1</sup> Important note on update status: The displayed date refers exclusively to the calculation of the NAV.
2 The Mountain-View Data Fund Rating calculates a computative ranking for funds using yield, volatility and trend data. For more information visit MVD Funds Rating

<sup>3</sup> Displays the Ethical-Dynamical Ratio calculated according to standard criteria. The maximum value is 100. For more information visit EDA





## Allspring (Lux) Worldwide Fund - Climate Transition Global Equity Fund - Class A USD Acc / LU2342509499 /

#### Assessment Structure



## Largest positions



Countries Branches Currencies