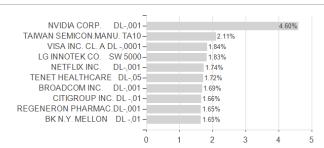

# Allspring (Lux) Worldwide Fund - Climate Transition Global Equity Fund - Class A USD Acc / LU2342509499 /



#### Distribution permission

Austria, Germany, Switzerland, Luxembourg, Czech Republic

<sup>1</sup> Important note on update status: The displayed date refers exclusively to the calculation of the NAV.
2 The Mountain-View Data Fund Rating calculates a computative ranking for funds using yield, volatility and trend data. For more information visit MVD Funds Rating

<sup>3</sup> Displays the Ethical-Dynamical Ratio calculated according to standard criteria. The maximum value is 100. For more information visit EDA





## Allspring (Lux) Worldwide Fund - Climate Transition Global Equity Fund - Class A USD Acc / LU2342509499 /

#### Assessment Structure



## Largest positions



Countries Branches Currencies