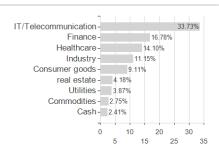

d - Climate Transition Global Equity Fund - Class A USD Acc / LU2342509499 /



#### Distribution permission

Austria, Germany, Switzerland, Luxembourg, Czech Republic

<sup>1</sup> Important note on update status: The displayed date refers exclusively to the calculation of the NAV.
2 The Mountain-View Data Fund Rating calculates a computative ranking for funds using yield, volatility and trend data. For more information visit MVD Funds Rating

<sup>3</sup> Displays the Ethical-Dynamical Ratio calculated according to standard criteria. The maximum value is 100. For more information visit EDA





## Allspring (Lux) Worldwide Fund - Climate Transition Global Equity Fund - Class A USD Acc / LU2342509499 /

#### Assessment Structure



## Largest positions



Countries Branches Currencies