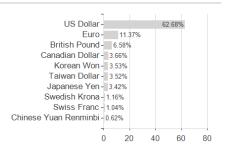

- Climate Transition Global Equity Fund - Class A USD Acc / LU2342509499 /



#### Distribution permission

Austria, Germany, Switzerland, Luxembourg, Czech Republic

<sup>1</sup> Important note on update status: The displayed date refers exclusively to the calculation of the NAV.
2 The Mountain-View Data Fund Rating calculates a computative ranking for funds using yield, volatility and trend data. For more information visit MVD Funds Rating

<sup>3</sup> Displays the Ethical-Dynamical Ratio calculated according to standard criteria. The maximum value is 100. For more information visit EDA





## Allspring (Lux) Worldwide Fund - Climate Transition Global Equity Fund - Class A USD Acc / LU2342509499 /

#### Assessment Structure



## Largest positions



Countries Branches Currencies