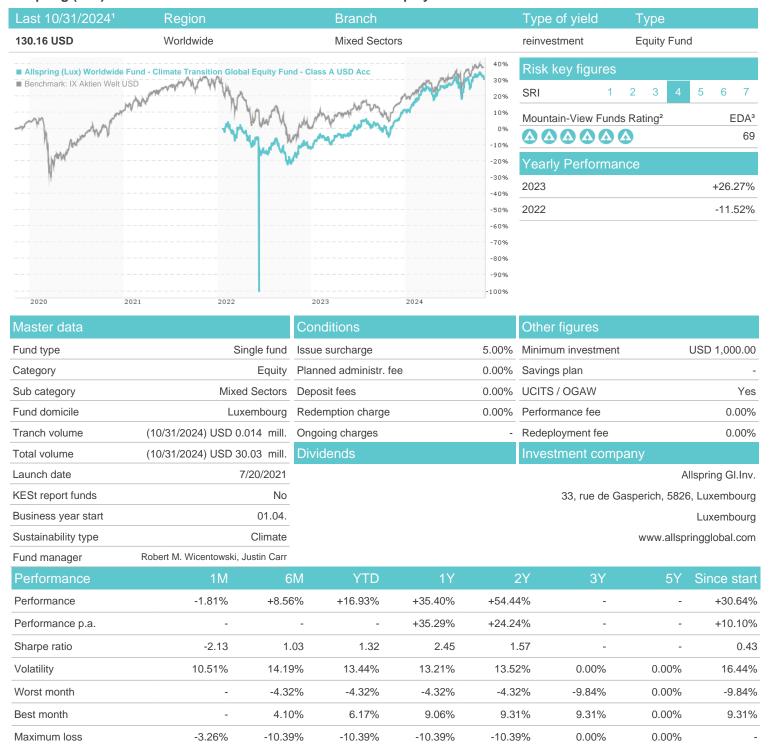

# Allspring (Lux) Worldwide Fund - Climate Transition Global Equity Fund - Class A USD Acc / LU2342509499 /

#### Distribution permission

Austria, Germany, Switzerland, Luxembourg, Czech Republic

<sup>1</sup> Important note on update status: The displayed date refers exclusively to the calculation of the NAV.
2 The Mountain-View Data Fund Rating calculates a computative ranking for funds using yield, volatility and trend data. For more information visit MVD Funds Rating

<sup>3</sup> Displays the Ethical-Dynamical Ratio calculated according to standard criteria. The maximum value is 100. For more information visit EDA