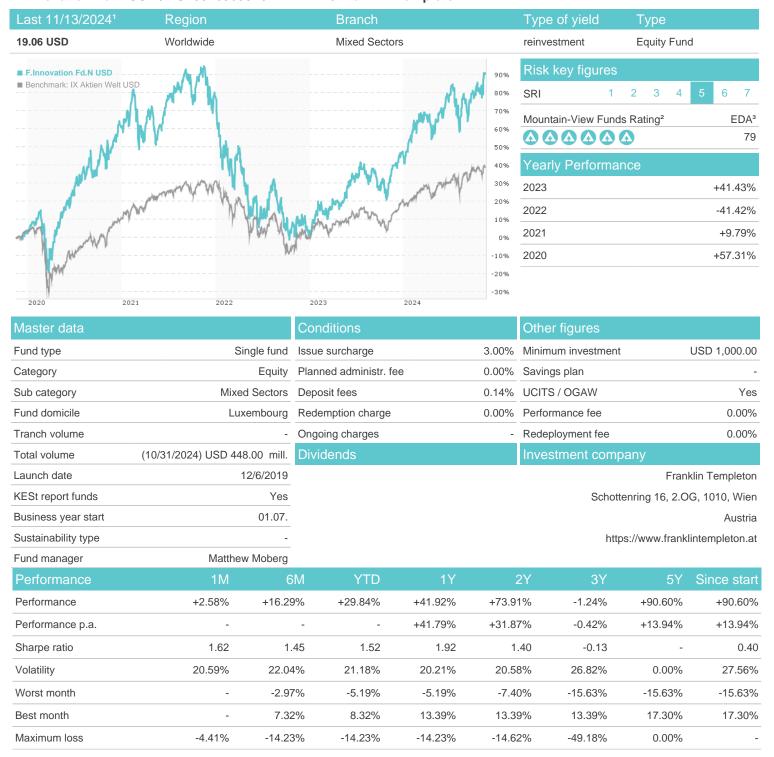

## F.Innovation Fd.N USD / LU2087696931 / A2PWBK / Franklin Templeton



## Distribution permission

Austria, Germany, Switzerland, Luxembourg, Czech Republic

<sup>1</sup> Important note on update status: The displayed date refers exclusively to the calculation of the NAV.
2 The Mountain-View Data Fund Rating calculates a computative ranking for funds using yield, volatility and trend data. For more information visit MVD Funds Rating

<sup>3</sup> Displays the Ethical-Dynamical Ratio calculated according to standard criteria. The maximum value is 100. For more information visit EDA





## F.Innovation Fd.N USD / LU2087696931 / A2PWBK / Franklin Templeton







Countries **Branches** Currencies