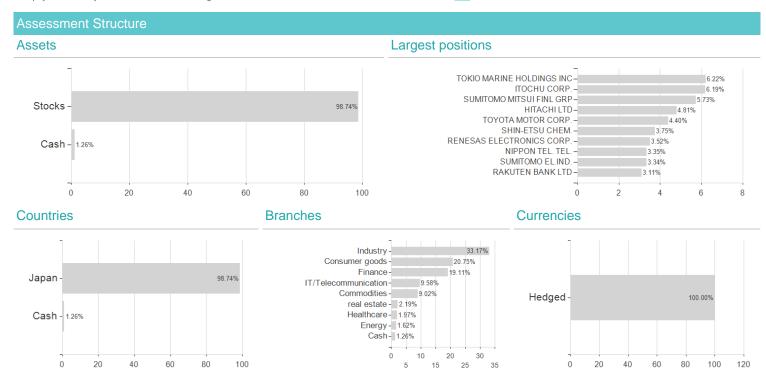

## JPMorgan Investment Funds - Japan Strategic Value Fund X (acc) - USD (hedged) / LU1549374046 / A2DJ85 /



Austria, Germany, Switzerland

<sup>1</sup> Important note on update status: The displayed date refers exclusively to the calculation of the NAV.
2 The Mountain-View Data Fund Rating calculates a computative ranking for funds using yield, volatility and trend data. For more information visit MVD Funds Rating





## JPMorgan Investment Funds - Japan Strategic Value Fund X (acc) - USD (hedged) / LU1549374046 / A2DJ85 /

3 Displays the Ethical-Dynamical Ratio calculated according to standard criteria. The maximum value is 100. For more information visit EDA