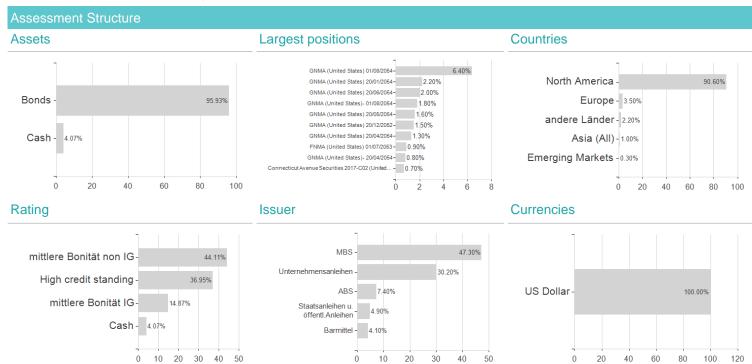

gan AM (EU)



## Distribution permission

Maximum loss

Austria, Germany, Switzerland, Czech Republic

-0.57%

-0.85%

-0.95%

-1.07%

-14.09%

-5.80%

-17.22%

<sup>1</sup> Important note on update status: The displayed date refers exclusively to the calculation of the NAV.

<sup>1</sup> important note on update status: The displayed date refers exclusively to the calculation of the NAV.

2 The Mountain-View Data Fund Rating calculates a computative ranking for funds using yield, volatility and trend data. For more information visit MVD Funds Rating



## JPMorgan Funds - Income Fund D (acc) - EUR (hedged) / LU1646897196 / A2DUK4 / JPMorgan AM (EU)

3 Displays the Ethical-Dynamical Ratio calculated according to standard criteria. The maximum value is 100. For more information visit EDA