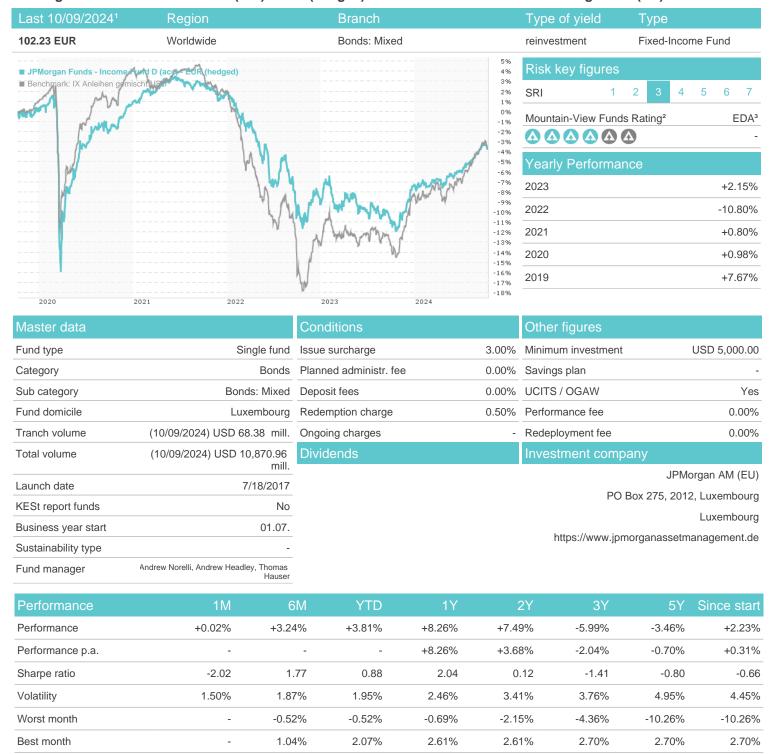

## JPMorgan Funds - Income Fund D (acc) - EUR (hedged) / LU1646897196 / A2DUK4 / JPMorgan AM (EU)

## Distribution permission

Maximum loss

Austria, Germany, Switzerland, Czech Republic

-0.57%

-0.85%

-0.95%

-1.07%

-14.09%

-5.80%

-17.22%

<sup>1</sup> Important note on update status: The displayed date refers exclusively to the calculation of the NAV.

<sup>1</sup> important note on update status: The displayed date refers exclusively to the calculation of the NAV.

2 The Mountain-View Data Fund Rating calculates a computative ranking for funds using yield, volatility and trend data. For more information visit MVD Funds Rating

## JPMorgan Funds - Income Fund D (acc) - EUR (hedged) / LU1646897196 / A2DUK4 / JPMorgan AM (EU)

3 Displays the Ethical-Dynamical Ratio calculated according to standard criteria. The maximum value is 100. For more information visit EDA