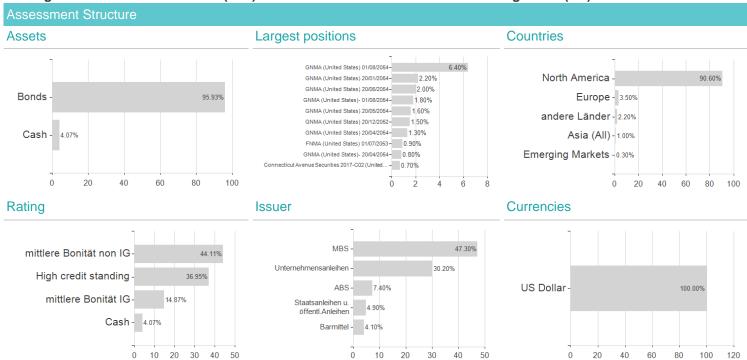

## JPMorgan Funds - Income Fund A (mth) - HKD / LU1128926307 / A2JC13 / JPMorgan AM (EU)



## Distribution permission

Austria, Germany, Switzerland, Czech Republic

<sup>1</sup> Important note on update status: The displayed date refers exclusively to the calculation of the NAV.
2 The Mountain-View Data Fund Rating calculates a computative ranking for funds using yield, volatility and trend data. For more information visit MVD Funds Rating

<sup>3</sup> Displays the Ethical-Dynamical Ratio calculated according to standard criteria. The maximum value is 100. For more information visit EDA





## JPMorgan Funds - Income Fund A (mth) - HKD / LU1128926307 / A2JC13 / JPMorgan AM (EU)