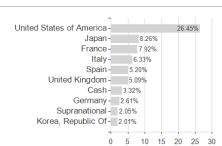

Austria, Germany, Switzerland, Luxembourg, Czech Republic

No

01.01.

Katy Thorneycroft, Jonathan Cummings, Gareth Witcomb

<sup>1</sup> Important note on update status: The displayed date refers exclusively to the calculation of the NAV.

<sup>1</sup> important note on update status: The displayed date refers exclusively to the calculation of the NAV.

2 The Mountain-View Data Fund Rating calculates a computative ranking for funds using yield, volatility and trend data. For more information visit MVD Funds Rating



# JPMorgan Investment Funds - Global Balanced Fund X (acc) - EUR / LU0085142676 / 529492 / JPMorgan AM (EU)

3 Displays the Ethical-Dynamical Ratio calculated according to standard criteria. The maximum value is 100. For more information visit EDA



#### .



## Countries



# Largest positions



#### Issuer



# Duration



#### Currencies