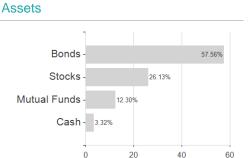

e

Fund manager

Austria, Germany, Switzerland, Luxembourg, Czech Republic

No

01.01.

Katy Thorneycroft, Jonathan Cummings, Gareth Witcomb

<sup>1</sup> Important note on update status: The displayed date refers exclusively to the calculation of the NAV.

<sup>1</sup> important note on update status: The displayed date refers exclusively to the calculation of the NAV.

2 The Mountain-View Data Fund Rating calculates a computative ranking for funds using yield, volatility and trend data. For more information visit MVD Funds Rating



# JPMorgan Investment Funds - Global Balanced Fund X (acc) - EUR / LU0085142676 / 529492 / JPMorgan AM (EU)

3 Displays the Ethical-Dynamical Ratio calculated according to standard criteria. The maximum value is 100. For more information visit EDA



#### .



## Countries



# Largest positions



#### Issuer



# Duration



#### Currencies