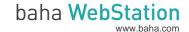

## JPMorgan Investment Funds - Global Balanced Fund X (acc) - EUR / LU0085142676 / 529492 / JPMorgan AM (EU)

PO Box 275, 2012, Luxembourg

Luxembourg

https://www.jpmorganassetmanagement.de

| Performance      | 1M     | 6M     | YTD    | 1Y      | 2Y      | 3Y      | 5Y      | Since start |
|------------------|--------|--------|--------|---------|---------|---------|---------|-------------|
| Performance      | +1.89% | +3.29% | +7.00% | +12.80% | +13.13% | -0.43%  | +23.45% | +56.48%     |
| Performance p.a. | -      | -      | -      | +12.84% | +6.35%  | -0.14%  | +4.30%  | +5.33%      |
| Sharpe ratio     | 3.58   | 0.41   | 0.93   | 1.27    | 0.42    | -0.48   | 0.10    | 0.26        |
| Volatility       | 5.91%  | 7.87%  | 7.36%  | 7.40%   | 6.96%   | 7.52%   | 8.18%   | 7.24%       |
| Worst month      | -      | -2.25% | -2.25% | -2.78%  | -5.46%  | -5.46%  | -6.40%  | -6.40%      |
| Best month       | -      | 2.58%  | 4.35%  | 5.57%   | 5.57%   | 5.57%   | 7.70%   | 7.70%       |
| Maximum loss     | -1.57% | -4.56% | -4.56% | -5.19%  | -7.53%  | -19.91% | -19.91% | -           |