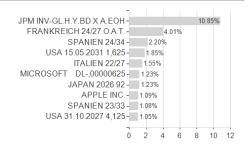

zerland, Luxembourg, Czech Republic

No

01.01.

Katy Thorneycroft, Jonathan Cummings, Gareth Witcomb

<sup>1</sup> Important note on update status: The displayed date refers exclusively to the calculation of the NAV.

<sup>1</sup> important note on update status: The displayed date refers exclusively to the calculation of the NAV.

2 The Mountain-View Data Fund Rating calculates a computative ranking for funds using yield, volatility and trend data. For more information visit MVD Funds Rating



# JPMorgan Investment Funds - Global Balanced Fund X (acc) - EUR / LU0085142676 / 529492 / JPMorgan AM (EU)

3 Displays the Ethical-Dynamical Ratio calculated according to standard criteria. The maximum value is 100. For more information visit EDA



#### .



## Countries



# Largest positions



#### Issuer



# Duration



#### Currencies