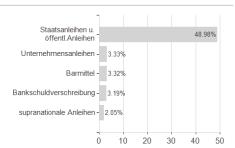

ourg, Czech Republic

No

01.01.

Katy Thorneycroft, Jonathan Cummings, Gareth Witcomb

<sup>1</sup> Important note on update status: The displayed date refers exclusively to the calculation of the NAV.

<sup>1</sup> important note on update status: The displayed date refers exclusively to the calculation of the NAV.

2 The Mountain-View Data Fund Rating calculates a computative ranking for funds using yield, volatility and trend data. For more information visit MVD Funds Rating



# JPMorgan Investment Funds - Global Balanced Fund X (acc) - EUR / LU0085142676 / 529492 / JPMorgan AM (EU)

3 Displays the Ethical-Dynamical Ratio calculated according to standard criteria. The maximum value is 100. For more information visit EDA



#### .



## Countries



# Largest positions



#### Issuer



# Duration



#### Currencies