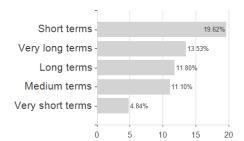

public

No

01.01.

Katy Thorneycroft, Jonathan Cummings, Gareth Witcomb

<sup>1</sup> Important note on update status: The displayed date refers exclusively to the calculation of the NAV.

<sup>1</sup> important note on update status: The displayed date refers exclusively to the calculation of the NAV.

2 The Mountain-View Data Fund Rating calculates a computative ranking for funds using yield, volatility and trend data. For more information visit MVD Funds Rating



# JPMorgan Investment Funds - Global Balanced Fund X (acc) - EUR / LU0085142676 / 529492 / JPMorgan AM (EU)

3 Displays the Ethical-Dynamical Ratio calculated according to standard criteria. The maximum value is 100. For more information visit EDA



#### .



## Countries



# Largest positions



#### Issuer



# Duration



#### Currencies