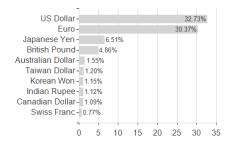

Katy Thorneycroft, Jonathan Cummings, Gareth Witcomb

<sup>1</sup> Important note on update status: The displayed date refers exclusively to the calculation of the NAV.

<sup>1</sup> important note on update status: The displayed date refers exclusively to the calculation of the NAV.

2 The Mountain-View Data Fund Rating calculates a computative ranking for funds using yield, volatility and trend data. For more information visit MVD Funds Rating



# JPMorgan Investment Funds - Global Balanced Fund X (acc) - EUR / LU0085142676 / 529492 / JPMorgan AM (EU)

3 Displays the Ethical-Dynamical Ratio calculated according to standard criteria. The maximum value is 100. For more information visit EDA



#### .



## Countries



# Largest positions



#### Issuer



# Duration



#### Currencies