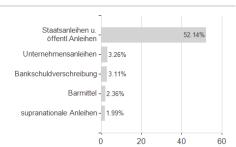

## JPMorgan Investment Funds - Global Balanced Fund D (mth) - USD (hedged) / LU0957040180 / A2JCX1 / JPMorgan



### Distribution permission

Austria, Germany, Switzerland, Luxembourg

<sup>1</sup> Important note on update status: The displayed date refers exclusively to the calculation of the NAV.
2 The Mountain-View Data Fund Rating calculates a computative ranking for funds using yield, volatility and trend data. For more information visit MVD Funds Rating

<sup>3</sup> Displays the Ethical-Dynamical Ratio calculated according to standard criteria. The maximum value is 100. For more information visit EDA





# JPMorgan Investment Funds - Global Balanced Fund D (mth) - USD (hedged) / LU0957040180 / A2JCX1 / JPMorgan

#### Assessment Structure







## Largest positions



#### Issuer



## **Duration**



### Currencies