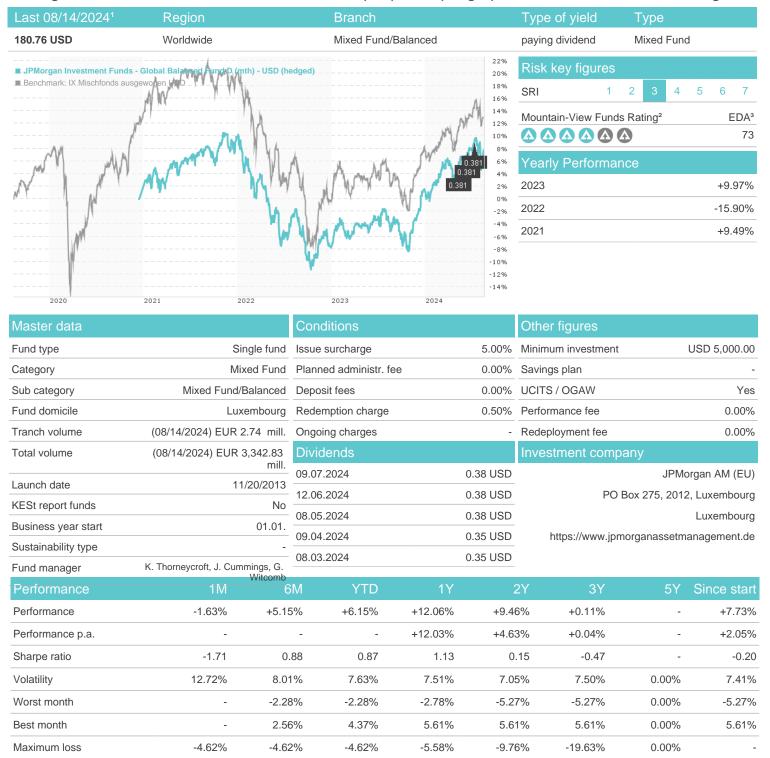

## JPMorgan Investment Funds - Global Balanced Fund D (mth) - USD (hedged) / LU0957040180 / A2JCX1 / JPMorgan

# JPMorgan Investment Funds - Global Balanced Fund D (mth) - USD (hedged) / LU0957040180 / A2JCX1 / JPMorgan