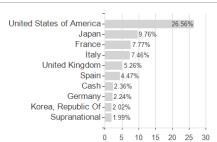

## JPMorgan Investment Funds - Global Balanced Fund D (mth) - USD (hedged) / LU0957040180 / A2JCX1 / JPMorgan



### Distribution permission

Austria, Germany, Switzerland, Luxembourg

<sup>1</sup> Important note on update status: The displayed date refers exclusively to the calculation of the NAV.
2 The Mountain-View Data Fund Rating calculates a computative ranking for funds using yield, volatility and trend data. For more information visit MVD Funds Rating

<sup>3</sup> Displays the Ethical-Dynamical Ratio calculated according to standard criteria. The maximum value is 100. For more information visit EDA





# JPMorgan Investment Funds - Global Balanced Fund D (mth) - USD (hedged) / LU0957040180 / A2JCX1 / JPMorgan

#### Assessment Structure







## Largest positions



#### Issuer



## **Duration**



### Currencies