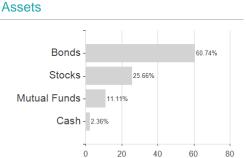

## JPMorgan Investment Funds - Global Balanced Fund D (mth) - USD (hedged) / LU0957040180 / A2JCX1 / JPMorgan



### Distribution permission

Austria, Germany, Switzerland, Luxembourg

<sup>1</sup> Important note on update status: The displayed date refers exclusively to the calculation of the NAV.
2 The Mountain-View Data Fund Rating calculates a computative ranking for funds using yield, volatility and trend data. For more information visit MVD Funds Rating

<sup>3</sup> Displays the Ethical-Dynamical Ratio calculated according to standard criteria. The maximum value is 100. For more information visit EDA





# JPMorgan Investment Funds - Global Balanced Fund D (mth) - USD (hedged) / LU0957040180 / A2JCX1 / JPMorgan

#### Assessment Structure







## Largest positions



#### Issuer



## **Duration**



### Currencies