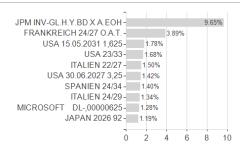

## JPMorgan Investment Funds - Global Balanced Fund D (mth) - USD (hedged) / LU0957040180 / A2JCX1 / JPMorgan



### Distribution permission

Austria, Germany, Switzerland, Luxembourg

<sup>1</sup> Important note on update status: The displayed date refers exclusively to the calculation of the NAV.
2 The Mountain-View Data Fund Rating calculates a computative ranking for funds using yield, volatility and trend data. For more information visit MVD Funds Rating

<sup>3</sup> Displays the Ethical-Dynamical Ratio calculated according to standard criteria. The maximum value is 100. For more information visit EDA





# JPMorgan Investment Funds - Global Balanced Fund D (mth) - USD (hedged) / LU0957040180 / A2JCX1 / JPMorgan

#### Assessment Structure







## Largest positions



#### Issuer



## **Duration**



### Currencies