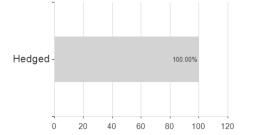

Balanced Fund D (mth) - USD (hedged) / LU0957040180 / A2JCX1 / JPMorgan



### Distribution permission

Austria, Germany, Switzerland, Luxembourg

<sup>1</sup> Important note on update status: The displayed date refers exclusively to the calculation of the NAV.
2 The Mountain-View Data Fund Rating calculates a computative ranking for funds using yield, volatility and trend data. For more information visit MVD Funds Rating

<sup>3</sup> Displays the Ethical-Dynamical Ratio calculated according to standard criteria. The maximum value is 100. For more information visit EDA





# JPMorgan Investment Funds - Global Balanced Fund D (mth) - USD (hedged) / LU0957040180 / A2JCX1 / JPMorgan

#### Assessment Structure







## Largest positions



#### Issuer



## **Duration**



### Currencies