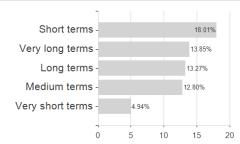

ent Funds - Global Balanced Fund D (mth) - USD (hedged) / LU0957040180 / A2JCX1 / JPMorgan



### Distribution permission

Austria, Germany, Switzerland, Luxembourg

<sup>1</sup> Important note on update status: The displayed date refers exclusively to the calculation of the NAV.
2 The Mountain-View Data Fund Rating calculates a computative ranking for funds using yield, volatility and trend data. For more information visit MVD Funds Rating

<sup>3</sup> Displays the Ethical-Dynamical Ratio calculated according to standard criteria. The maximum value is 100. For more information visit EDA





# JPMorgan Investment Funds - Global Balanced Fund D (mth) - USD (hedged) / LU0957040180 / A2JCX1 / JPMorgan

#### Assessment Structure







## Largest positions



#### Issuer



## **Duration**



### Currencies