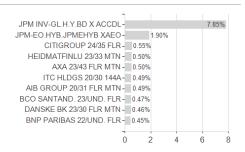

xible Credit Fund X (acc) - CAD (hedged) / LU2188786953 / A2P6M7 / JPMorgan AM (EU)



#### Distribution permission

Maximum loss

Austria, Germany, Switzerland, Luxembourg

-0.18%

-1.55%

-1.55%

-3.11%

-5.38%

-11.64%

0.00%

Important note on update status: The displayed date refers exclusively to the calculation of the NAV.

<sup>2</sup> The Mountain-View Data Fund Rating calculates a computative ranking for funds using yield, volatility and trend data. For more information visit MVD Funds Rating

<sup>3</sup> Displays the Ethical-Dynamical Ratio calculated according to standard criteria. The maximum value is 100. For more information visit EDA





## JPMorgan Funds - Flexible Credit Fund X (acc) - CAD (hedged) / LU2188786953 / A2P6M7 / JPMorgan AM (EU)







## Largest positions



#### Countries



# Issuer Duration Currencies