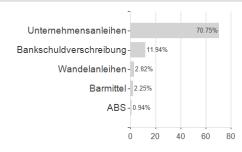

86953 / A2P6M7 / JPMorgan AM (EU)



#### Distribution permission

Maximum loss

Austria, Germany, Switzerland, Luxembourg

-0.18%

-1.55%

-1.55%

-3.11%

-5.38%

-11.64%

0.00%

Important note on update status: The displayed date refers exclusively to the calculation of the NAV.

<sup>2</sup> The Mountain-View Data Fund Rating calculates a computative ranking for funds using yield, volatility and trend data. For more information visit MVD Funds Rating

<sup>3</sup> Displays the Ethical-Dynamical Ratio calculated according to standard criteria. The maximum value is 100. For more information visit EDA





## JPMorgan Funds - Flexible Credit Fund X (acc) - CAD (hedged) / LU2188786953 / A2P6M7 / JPMorgan AM (EU)







## Largest positions



#### Countries



# Issuer Duration Currencies