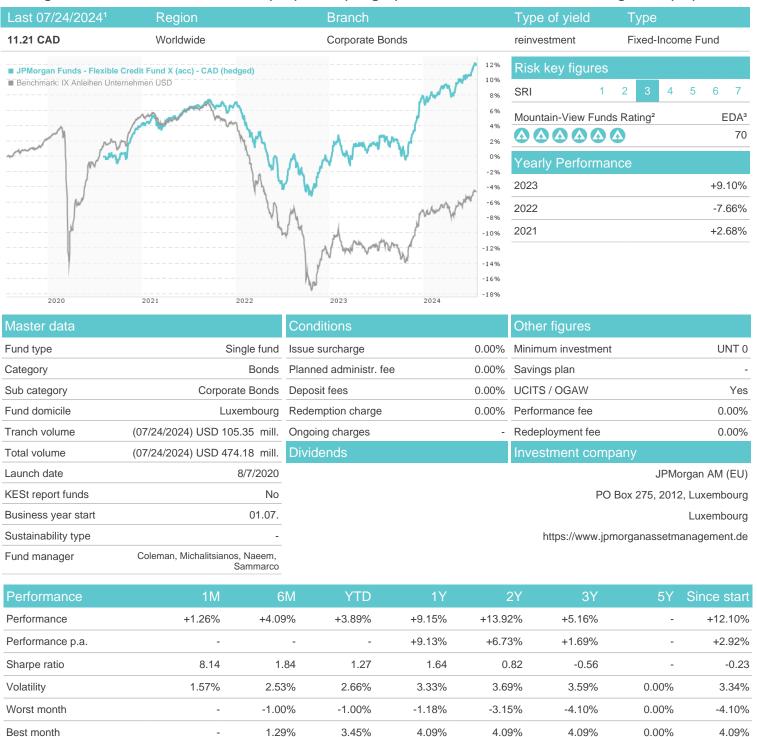

### JPMorgan Funds - Flexible Credit Fund X (acc) - CAD (hedged) / LU2188786953 / A2P6M7 / JPMorgan AM (EU)

#### Distribution permission

Maximum loss

Austria, Germany, Switzerland, Luxembourg

-0.18%

-1.55%

-1.55%

-3.11%

-5.38%

-11.64%

0.00%

Important note on update status: The displayed date refers exclusively to the calculation of the NAV.

<sup>2</sup> The Mountain-View Data Fund Rating calculates a computative ranking for funds using yield, volatility and trend data. For more information visit MVD Funds Rating

<sup>3</sup> Displays the Ethical-Dynamical Ratio calculated according to standard criteria. The maximum value is 100. For more information visit EDA