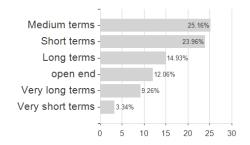

953 / A2P6M7 / JPMorgan AM (EU)



#### Distribution permission

Maximum loss

Austria, Germany, Switzerland, Luxembourg

-0.18%

-1.55%

-1.55%

-3.11%

-5.38%

-11.64%

0.00%

Important note on update status: The displayed date refers exclusively to the calculation of the NAV.

<sup>2</sup> The Mountain-View Data Fund Rating calculates a computative ranking for funds using yield, volatility and trend data. For more information visit MVD Funds Rating

<sup>3</sup> Displays the Ethical-Dynamical Ratio calculated according to standard criteria. The maximum value is 100. For more information visit EDA





## JPMorgan Funds - Flexible Credit Fund X (acc) - CAD (hedged) / LU2188786953 / A2P6M7 / JPMorgan AM (EU)







## Largest positions



#### Countries



# Issuer Duration Currencies