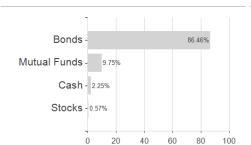

### JPMorgan Funds - Flexible Credit Fund X (acc) - CAD (hedged) / LU2188786953 / A2P6M7 / JPMorgan AM (EU)



#### Distribution permission

Maximum loss

Austria, Germany, Switzerland, Luxembourg

-0.18%

-1.55%

-1.55%

-3.11%

-5.38%

-11.64%

0.00%

Important note on update status: The displayed date refers exclusively to the calculation of the NAV.

<sup>2</sup> The Mountain-View Data Fund Rating calculates a computative ranking for funds using yield, volatility and trend data. For more information visit MVD Funds Rating

<sup>3</sup> Displays the Ethical-Dynamical Ratio calculated according to standard criteria. The maximum value is 100. For more information visit EDA





## JPMorgan Funds - Flexible Credit Fund X (acc) - CAD (hedged) / LU2188786953 / A2P6M7 / JPMorgan AM (EU)







## Largest positions



#### Countries



# Issuer Duration Currencies