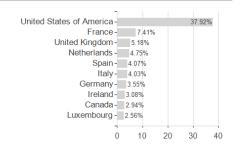

X (acc) - CAD (hedged) / LU2188786953 / A2P6M7 / JPMorgan AM (EU)



#### Distribution permission

Maximum loss

Austria, Germany, Switzerland, Luxembourg

-0.18%

-1.55%

-1.55%

-3.11%

-5.38%

-11.64%

0.00%

Important note on update status: The displayed date refers exclusively to the calculation of the NAV.

<sup>2</sup> The Mountain-View Data Fund Rating calculates a computative ranking for funds using yield, volatility and trend data. For more information visit MVD Funds Rating

<sup>3</sup> Displays the Ethical-Dynamical Ratio calculated according to standard criteria. The maximum value is 100. For more information visit EDA





## JPMorgan Funds - Flexible Credit Fund X (acc) - CAD (hedged) / LU2188786953 / A2P6M7 / JPMorgan AM (EU)







## Largest positions



#### Countries



# Issuer Duration Currencies