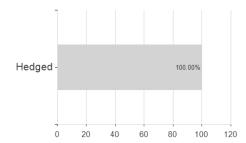

3 / A2P6M7 / JPMorgan AM (EU)



#### Distribution permission

Maximum loss

Austria, Germany, Switzerland, Luxembourg

-0.18%

-1.55%

-1.55%

-3.11%

-5.38%

-11.64%

0.00%

Important note on update status: The displayed date refers exclusively to the calculation of the NAV.

<sup>2</sup> The Mountain-View Data Fund Rating calculates a computative ranking for funds using yield, volatility and trend data. For more information visit MVD Funds Rating

<sup>3</sup> Displays the Ethical-Dynamical Ratio calculated according to standard criteria. The maximum value is 100. For more information visit EDA





## JPMorgan Funds - Flexible Credit Fund X (acc) - CAD (hedged) / LU2188786953 / A2P6M7 / JPMorgan AM (EU)







## Largest positions



#### Countries



# Issuer Duration Currencies