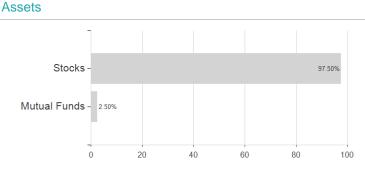

ent Funds - Europe Strategic Dividend Fund A (mth) - EUR / LU1197970046 / A2JCXS / JPMorgan



## Distribution permission

Austria, Germany, Switzerland

-2.35%

-2.95%

-5.90%

-11.69%

-19.99%

0.00%

<sup>1</sup> Important note on update status: The displayed date refers exclusively to the calculation of the NAV.
2 The Mountain-View Data Fund Rating calculates a computative ranking for funds using yield, volatility and trend data. For more information visit MVD Funds Rating

<sup>3</sup> Displays the Ethical-Dynamical Ratio calculated according to standard criteria. The maximum value is 100. For more information visit EDA





# JPMorgan Investment Funds - Europe Strategic Dividend Fund A (mth) - EUR / LU1197970046 / A2JCXS / JPMorgan

#### Assessment Structure



## Largest positions





### Countries Branches Currencies