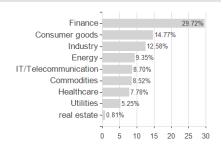

d A (mth) - EUR / LU1197970046 / A2JCXS / JPMorgan



## Distribution permission

Austria, Germany, Switzerland

-2.35%

-2.95%

-5.90%

-11.69%

-19.99%

0.00%

<sup>1</sup> Important note on update status: The displayed date refers exclusively to the calculation of the NAV.
2 The Mountain-View Data Fund Rating calculates a computative ranking for funds using yield, volatility and trend data. For more information visit MVD Funds Rating

<sup>3</sup> Displays the Ethical-Dynamical Ratio calculated according to standard criteria. The maximum value is 100. For more information visit EDA





# JPMorgan Investment Funds - Europe Strategic Dividend Fund A (mth) - EUR / LU1197970046 / A2JCXS / JPMorgan

#### Assessment Structure



## Largest positions





### Countries Branches Currencies