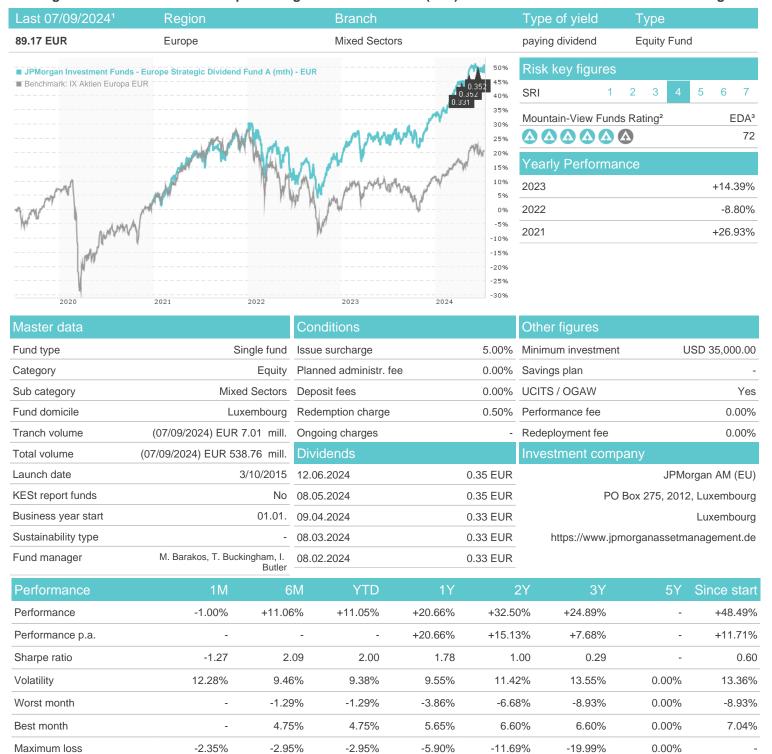

# JPMorgan Investment Funds - Europe Strategic Dividend Fund A (mth) - EUR / LU1197970046 / A2JCXS / JPMorgan



## Distribution permission

Austria, Germany, Switzerland

-2.35%

-2.95%

-5.90%

-11.69%

-19.99%

0.00%

<sup>1</sup> Important note on update status: The displayed date refers exclusively to the calculation of the NAV.
2 The Mountain-View Data Fund Rating calculates a computative ranking for funds using yield, volatility and trend data. For more information visit MVD Funds Rating

<sup>3</sup> Displays the Ethical-Dynamical Ratio calculated according to standard criteria. The maximum value is 100. For more information visit EDA





# JPMorgan Investment Funds - Europe Strategic Dividend Fund A (mth) - EUR / LU1197970046 / A2JCXS / JPMorgan

#### Assessment Structure



## Largest positions





### Countries Branches Currencies