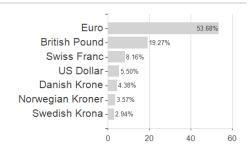

A (mth) - EUR / LU1197970046 / A2JCXS / JPMorgan



## Distribution permission

Austria, Germany, Switzerland

-2.35%

-2.95%

-5.90%

-11.69%

-19.99%

0.00%

<sup>1</sup> Important note on update status: The displayed date refers exclusively to the calculation of the NAV.
2 The Mountain-View Data Fund Rating calculates a computative ranking for funds using yield, volatility and trend data. For more information visit MVD Funds Rating

<sup>3</sup> Displays the Ethical-Dynamical Ratio calculated according to standard criteria. The maximum value is 100. For more information visit EDA





# JPMorgan Investment Funds - Europe Strategic Dividend Fund A (mth) - EUR / LU1197970046 / A2JCXS / JPMorgan

#### Assessment Structure



## Largest positions





### Countries Branches Currencies