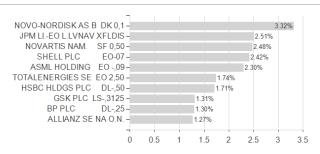

t Funds - Europe Strategic Dividend Fund A (mth) - EUR / LU1197970046 / A2JCXS / JPMorgan



## Distribution permission

Austria, Germany, Switzerland

-2.35%

-2.95%

-5.90%

-11.69%

-19.99%

0.00%

<sup>1</sup> Important note on update status: The displayed date refers exclusively to the calculation of the NAV.
2 The Mountain-View Data Fund Rating calculates a computative ranking for funds using yield, volatility and trend data. For more information visit MVD Funds Rating

<sup>3</sup> Displays the Ethical-Dynamical Ratio calculated according to standard criteria. The maximum value is 100. For more information visit EDA





# JPMorgan Investment Funds - Europe Strategic Dividend Fund A (mth) - EUR / LU1197970046 / A2JCXS / JPMorgan

#### Assessment Structure



## Largest positions





### Countries Branches Currencies