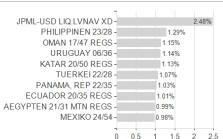

rging Markets Debt Fund C (dist) - GBP (hedged) / LU0864190508 / A1J9T2 / JPMorgan AM



## Distribution permission

Austria, Germany, Switzerland, Czech Republic

<sup>1</sup> Important note on update status: The displayed date refers exclusively to the calculation of the NAV.
2 The Mountain-View Data Fund Rating calculates a computative ranking for funds using yield, volatility and trend data. For more information visit MVD Funds Rating

<sup>3</sup> Displays the Ethical-Dynamical Ratio calculated according to standard criteria. The maximum value is 100. For more information visit EDA





# JPMorgan Funds - Emerging Markets Debt Fund C (dist) - GBP (hedged) / LU0864190508 / A1J9T2 / JPMorgan AM

#### Assessment Structure

# Assets Bonds - 95.26% Mutual Funds - 2.48%

40

60

80

100





### Countries



# Issuer Duration Currencies