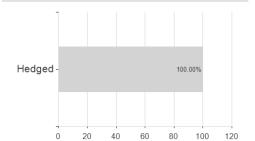

864190508 / A1J9T2 / JPMorgan AM



## Distribution permission

Austria, Germany, Switzerland, Czech Republic

<sup>1</sup> Important note on update status: The displayed date refers exclusively to the calculation of the NAV.
2 The Mountain-View Data Fund Rating calculates a computative ranking for funds using yield, volatility and trend data. For more information visit MVD Funds Rating

<sup>3</sup> Displays the Ethical-Dynamical Ratio calculated according to standard criteria. The maximum value is 100. For more information visit EDA





# JPMorgan Funds - Emerging Markets Debt Fund C (dist) - GBP (hedged) / LU0864190508 / A1J9T2 / JPMorgan AM

#### Assessment Structure

# Assets Bonds - 95.26% Mutual Funds - 2.48%

40

60

80

100





### Countries



# Issuer Duration Currencies