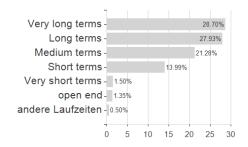

U0864190508 / A1J9T2 / JPMorgan AM



## Distribution permission

Austria, Germany, Switzerland, Czech Republic

<sup>1</sup> Important note on update status: The displayed date refers exclusively to the calculation of the NAV.
2 The Mountain-View Data Fund Rating calculates a computative ranking for funds using yield, volatility and trend data. For more information visit MVD Funds Rating

<sup>3</sup> Displays the Ethical-Dynamical Ratio calculated according to standard criteria. The maximum value is 100. For more information visit EDA





# JPMorgan Funds - Emerging Markets Debt Fund C (dist) - GBP (hedged) / LU0864190508 / A1J9T2 / JPMorgan AM

#### Assessment Structure

# Assets Bonds - 95.26% Mutual Funds - 2.48%

40

60

80

100





### Countries



# Issuer Duration Currencies