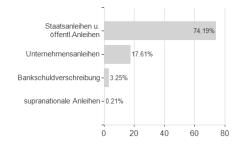

LU0864190508 / A1J9T2 / JPMorgan AM



## Distribution permission

Austria, Germany, Switzerland, Czech Republic

<sup>1</sup> Important note on update status: The displayed date refers exclusively to the calculation of the NAV.
2 The Mountain-View Data Fund Rating calculates a computative ranking for funds using yield, volatility and trend data. For more information visit MVD Funds Rating

<sup>3</sup> Displays the Ethical-Dynamical Ratio calculated according to standard criteria. The maximum value is 100. For more information visit EDA





# JPMorgan Funds - Emerging Markets Debt Fund C (dist) - GBP (hedged) / LU0864190508 / A1J9T2 / JPMorgan AM

#### Assessment Structure

# Assets Bonds - 95.26% Mutual Funds - 2.48%

40

60

80

100





### Countries



# Issuer Duration Currencies