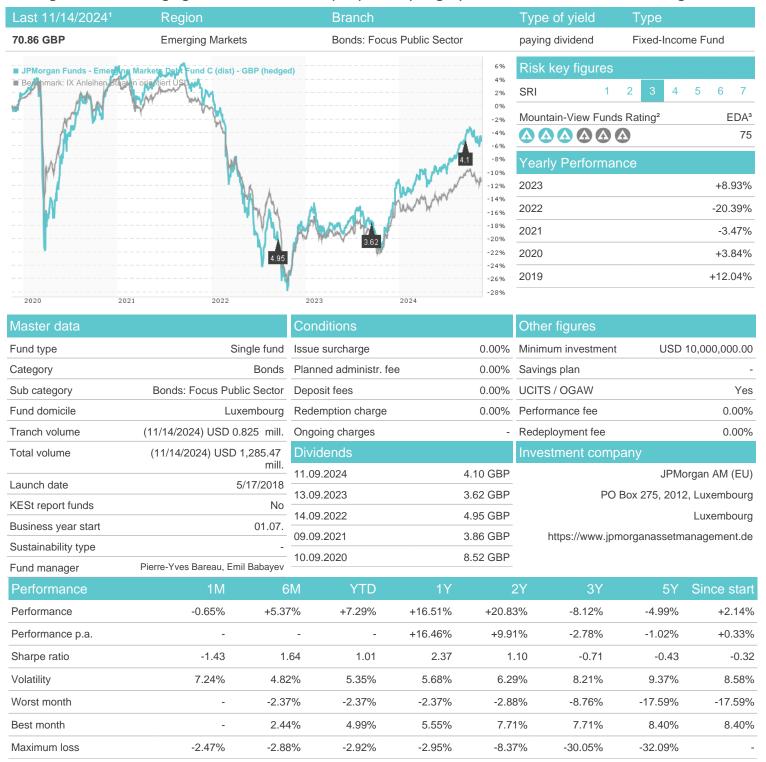

# JPMorgan Funds - Emerging Markets Debt Fund C (dist) - GBP (hedged) / LU0864190508 / A1J9T2 / JPMorgan AM

## Distribution permission

Austria, Germany, Switzerland, Czech Republic

<sup>1</sup> Important note on update status: The displayed date refers exclusively to the calculation of the NAV.
2 The Mountain-View Data Fund Rating calculates a computative ranking for funds using yield, volatility and trend data. For more information visit MVD Funds Rating

<sup>3</sup> Displays the Ethical-Dynamical Ratio calculated according to standard criteria. The maximum value is 100. For more information visit EDA