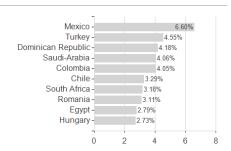

t Fund C (dist) - GBP (hedged) / LU0864190508 / A1J9T2 / JPMorgan AM



## Distribution permission

Austria, Germany, Switzerland, Czech Republic

<sup>1</sup> Important note on update status: The displayed date refers exclusively to the calculation of the NAV.
2 The Mountain-View Data Fund Rating calculates a computative ranking for funds using yield, volatility and trend data. For more information visit MVD Funds Rating

<sup>3</sup> Displays the Ethical-Dynamical Ratio calculated according to standard criteria. The maximum value is 100. For more information visit EDA





# JPMorgan Funds - Emerging Markets Debt Fund C (dist) - GBP (hedged) / LU0864190508 / A1J9T2 / JPMorgan AM

#### Assessment Structure

# Assets Bonds - 95.26% Mutual Funds - 2.48%

40

60

80

100





### Countries



# Issuer Duration Currencies