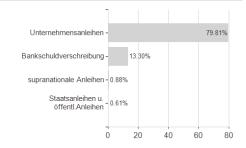

g Markets Corporate Bond Fund C2 (mth) - USD / LU2049643195 / A2PQ4X / JPMorgan AM



## Distribution permission

Austria, Germany, Switzerland, Luxembourg, Czech Republic

<sup>1</sup> Important note on update status: The displayed date refers exclusively to the calculation of the NAV.
2 The Mountain-View Data Fund Rating calculates a computative ranking for funds using yield, volatility and trend data. For more information visit MVD Funds Rating

<sup>3</sup> Displays the Ethical-Dynamical Ratio calculated according to standard criteria. The maximum value is 100. For more information visit EDA





## JPMorgan Funds - Emerging Markets Corporate Bond Fund C2 (mth) - USD / LU2049643195 / A2PQ4X / JPMorgan AM

#### Assessment Structure

# Assets



# Largest positions



### Countries