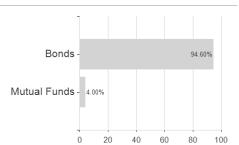

## JPMorgan Funds - Emerging Markets Corporate Bond Fund C2 (mth) - USD / LU2049643195 / A2PQ4X / JPMorgan AM



## Distribution permission

Austria, Germany, Switzerland, Luxembourg, Czech Republic

<sup>1</sup> Important note on update status: The displayed date refers exclusively to the calculation of the NAV.
2 The Mountain-View Data Fund Rating calculates a computative ranking for funds using yield, volatility and trend data. For more information visit MVD Funds Rating

<sup>3</sup> Displays the Ethical-Dynamical Ratio calculated according to standard criteria. The maximum value is 100. For more information visit EDA





## JPMorgan Funds - Emerging Markets Corporate Bond Fund C2 (mth) - USD / LU2049643195 / A2PQ4X / JPMorgan AM

#### Assessment Structure

# Assets



# Largest positions



### Countries