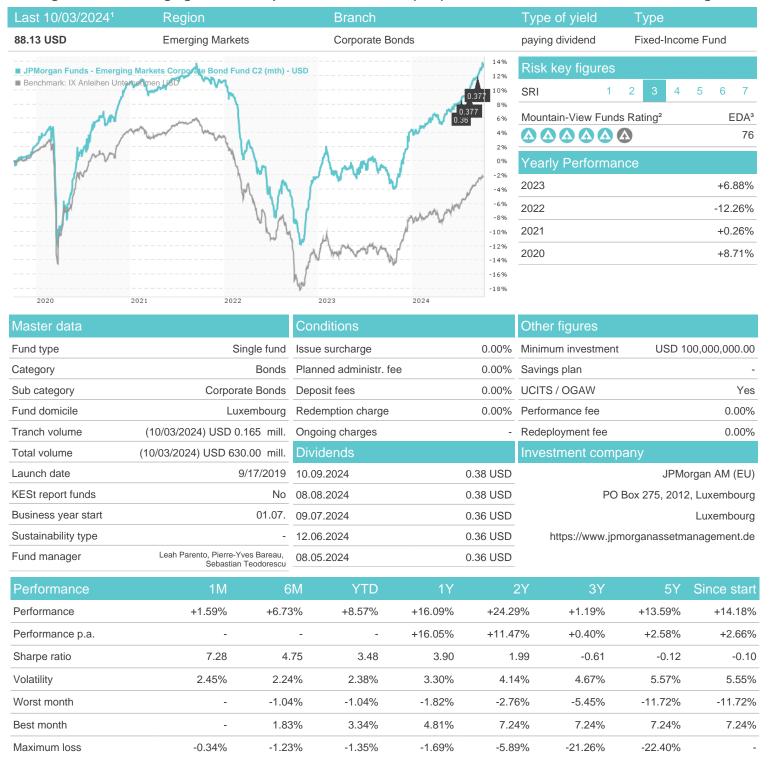

## JPMorgan Funds - Emerging Markets Corporate Bond Fund C2 (mth) - USD / LU2049643195 / A2PQ4X / JPMorgan AM