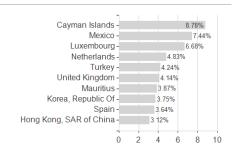

rging Markets Corporate Bond Fund C2 (mth) - USD / LU2049643195 / A2PQ4X / JPMorgan AM



## Distribution permission

Austria, Germany, Switzerland, Luxembourg, Czech Republic

<sup>1</sup> Important note on update status: The displayed date refers exclusively to the calculation of the NAV.
2 The Mountain-View Data Fund Rating calculates a computative ranking for funds using yield, volatility and trend data. For more information visit MVD Funds Rating

<sup>3</sup> Displays the Ethical-Dynamical Ratio calculated according to standard criteria. The maximum value is 100. For more information visit EDA





## JPMorgan Funds - Emerging Markets Corporate Bond Fund C2 (mth) - USD / LU2049643195 / A2PQ4X / JPMorgan AM

#### Assessment Structure

# Assets



# Largest positions



### Countries