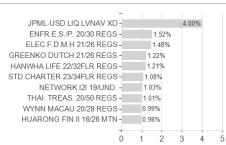

organ Funds - Emerging Markets Corporate Bond Fund C2 (mth) - USD / LU2049643195 / A2PQ4X / JPMorgan AM



## Distribution permission

Austria, Germany, Switzerland, Luxembourg, Czech Republic

<sup>1</sup> Important note on update status: The displayed date refers exclusively to the calculation of the NAV.
2 The Mountain-View Data Fund Rating calculates a computative ranking for funds using yield, volatility and trend data. For more information visit MVD Funds Rating

<sup>3</sup> Displays the Ethical-Dynamical Ratio calculated according to standard criteria. The maximum value is 100. For more information visit EDA





## JPMorgan Funds - Emerging Markets Corporate Bond Fund C2 (mth) - USD / LU2049643195 / A2PQ4X / JPMorgan AM

#### Assessment Structure

# Assets



# Largest positions



### Countries