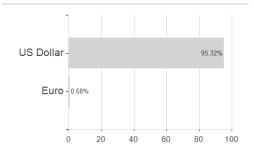

rkets Corporate Bond Fund C2 (mth) - USD / LU2049643195 / A2PQ4X / JPMorgan AM



## Distribution permission

Austria, Germany, Switzerland, Luxembourg, Czech Republic

<sup>1</sup> Important note on update status: The displayed date refers exclusively to the calculation of the NAV.
2 The Mountain-View Data Fund Rating calculates a computative ranking for funds using yield, volatility and trend data. For more information visit MVD Funds Rating

<sup>3</sup> Displays the Ethical-Dynamical Ratio calculated according to standard criteria. The maximum value is 100. For more information visit EDA





## JPMorgan Funds - Emerging Markets Corporate Bond Fund C2 (mth) - USD / LU2049643195 / A2PQ4X / JPMorgan AM

#### Assessment Structure

# Assets



# Largest positions



### Countries