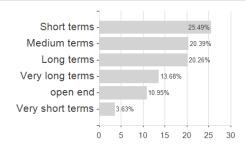

Markets Corporate Bond Fund C2 (mth) - USD / LU2049643195 / A2PQ4X / JPMorgan AM



## Distribution permission

Austria, Germany, Switzerland, Luxembourg, Czech Republic

<sup>1</sup> Important note on update status: The displayed date refers exclusively to the calculation of the NAV.
2 The Mountain-View Data Fund Rating calculates a computative ranking for funds using yield, volatility and trend data. For more information visit MVD Funds Rating

<sup>3</sup> Displays the Ethical-Dynamical Ratio calculated according to standard criteria. The maximum value is 100. For more information visit EDA





## JPMorgan Funds - Emerging Markets Corporate Bond Fund C2 (mth) - USD / LU2049643195 / A2PQ4X / JPMorgan AM

#### Assessment Structure

# Assets



# Largest positions



### Countries