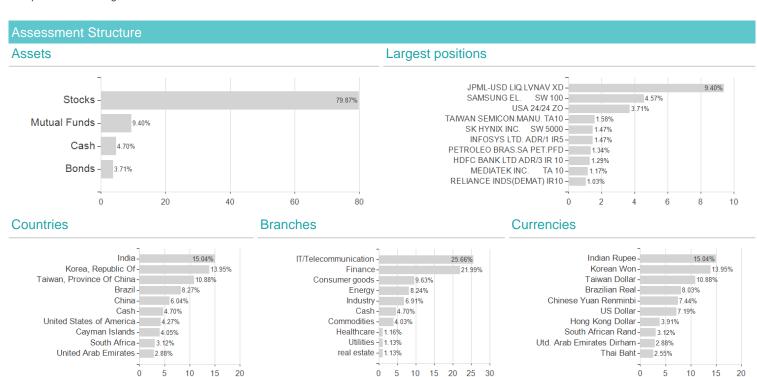

# JPMorgan Funds - Emerging Markets Diversified Equity Plus Fund X (acc) - EUR / LU2254270205 / A2QGYS /

| Last 11/14/2024                                  | <sup>1</sup> Region                                               | Branch            |         |                                                                                                                                                                                                                                                                                                                                                                                                                                                                                                                                                                                                                                                                                                                                                                                                                                                                                                                                                                                                                                                                                                                                                                                                                                                                                                                                                                                                                                                                                                                                                                                                                                                                                                                                                                                                                                                                                                                                                                                                                                                                                                                                                                                                                                                                                                                                                                                                                                                                                                                                                                                                                                                                                                                                                                                                                                                                                                                                                                                                                                                                                                                                                                                               | Type of yield                                                                                 | Type          |                                                     |
|--------------------------------------------------|-------------------------------------------------------------------|-------------------|---------|-----------------------------------------------------------------------------------------------------------------------------------------------------------------------------------------------------------------------------------------------------------------------------------------------------------------------------------------------------------------------------------------------------------------------------------------------------------------------------------------------------------------------------------------------------------------------------------------------------------------------------------------------------------------------------------------------------------------------------------------------------------------------------------------------------------------------------------------------------------------------------------------------------------------------------------------------------------------------------------------------------------------------------------------------------------------------------------------------------------------------------------------------------------------------------------------------------------------------------------------------------------------------------------------------------------------------------------------------------------------------------------------------------------------------------------------------------------------------------------------------------------------------------------------------------------------------------------------------------------------------------------------------------------------------------------------------------------------------------------------------------------------------------------------------------------------------------------------------------------------------------------------------------------------------------------------------------------------------------------------------------------------------------------------------------------------------------------------------------------------------------------------------------------------------------------------------------------------------------------------------------------------------------------------------------------------------------------------------------------------------------------------------------------------------------------------------------------------------------------------------------------------------------------------------------------------------------------------------------------------------------------------------------------------------------------------------------------------------------------------------------------------------------------------------------------------------------------------------------------------------------------------------------------------------------------------------------------------------------------------------------------------------------------------------------------------------------------------------------------------------------------------------------------------------------------------------|-----------------------------------------------------------------------------------------------|---------------|-----------------------------------------------------|
| 122.80 EUR                                       | Emerging Markets                                                  | Mixed Sectors     |         |                                                                                                                                                                                                                                                                                                                                                                                                                                                                                                                                                                                                                                                                                                                                                                                                                                                                                                                                                                                                                                                                                                                                                                                                                                                                                                                                                                                                                                                                                                                                                                                                                                                                                                                                                                                                                                                                                                                                                                                                                                                                                                                                                                                                                                                                                                                                                                                                                                                                                                                                                                                                                                                                                                                                                                                                                                                                                                                                                                                                                                                                                                                                                                                               | reinvestment                                                                                  | Equity Fund   | d                                                   |
| ■ JPMorgan Funds - Eme ■ Benchmark: IX Aktien Er | erging Markets Diversified Equity Plus Fund X merging Markets EUR |                   | 024     | 30.0%<br>27.5%<br>25.0%<br>20.0%<br>17.5%<br>15.0%<br>12.5%<br>10.0%<br>7.5%<br>5.0%<br>2.5%<br>0.0%<br>-2.5%<br>-5.0%<br>-7.5%<br>-10.0%<br>12.5%<br>-10.0%<br>-2.5%<br>-2.5%<br>-2.5%<br>-3.0%<br>-2.5%<br>-3.0%<br>-2.5%<br>-3.0%<br>-2.5%<br>-3.0%<br>-3.0%<br>-3.0%<br>-3.0%<br>-3.0%<br>-3.0%<br>-3.0%<br>-3.0%<br>-3.0%<br>-3.0%<br>-3.0%<br>-3.0%<br>-3.0%<br>-3.0%<br>-3.0%<br>-3.0%<br>-3.0%<br>-3.0%<br>-3.0%<br>-3.0%<br>-3.0%<br>-3.0%<br>-3.0%<br>-3.0%<br>-3.0%<br>-3.0%<br>-3.0%<br>-3.0%<br>-3.0%<br>-3.0%<br>-3.0%<br>-3.0%<br>-3.0%<br>-3.0%<br>-3.0%<br>-3.0%<br>-3.0%<br>-3.0%<br>-3.0%<br>-3.0%<br>-3.0%<br>-3.0%<br>-3.0%<br>-3.0%<br>-3.0%<br>-3.0%<br>-3.0%<br>-3.0%<br>-3.0%<br>-3.0%<br>-3.0%<br>-3.0%<br>-3.0%<br>-3.0%<br>-3.0%<br>-3.0%<br>-3.0%<br>-3.0%<br>-3.0%<br>-3.0%<br>-3.0%<br>-3.0%<br>-3.0%<br>-3.0%<br>-3.0%<br>-3.0%<br>-3.0%<br>-3.0%<br>-3.0%<br>-3.0%<br>-3.0%<br>-3.0%<br>-3.0%<br>-3.0%<br>-3.0%<br>-3.0%<br>-3.0%<br>-3.0%<br>-3.0%<br>-3.0%<br>-3.0%<br>-3.0%<br>-3.0%<br>-3.0%<br>-3.0%<br>-3.0%<br>-3.0%<br>-3.0%<br>-3.0%<br>-3.0%<br>-3.0%<br>-3.0%<br>-3.0%<br>-3.0%<br>-3.0%<br>-3.0%<br>-3.0%<br>-3.0%<br>-3.0%<br>-3.0%<br>-3.0%<br>-3.0%<br>-3.0%<br>-3.0%<br>-3.0%<br>-3.0%<br>-3.0%<br>-3.0%<br>-3.0%<br>-3.0%<br>-3.0%<br>-3.0%<br>-3.0%<br>-3.0%<br>-3.0%<br>-3.0%<br>-3.0%<br>-3.0%<br>-3.0%<br>-3.0%<br>-3.0%<br>-3.0%<br>-3.0%<br>-3.0%<br>-3.0%<br>-3.0%<br>-3.0%<br>-3.0%<br>-3.0%<br>-3.0%<br>-3.0%<br>-3.0%<br>-3.0%<br>-3.0%<br>-3.0%<br>-3.0%<br>-3.0%<br>-3.0%<br>-3.0%<br>-3.0%<br>-3.0%<br>-3.0%<br>-3.0%<br>-3.0%<br>-3.0%<br>-3.0%<br>-3.0%<br>-3.0%<br>-3.0%<br>-3.0%<br>-3.0%<br>-3.0%<br>-3.0%<br>-3.0%<br>-3.0%<br>-3.0%<br>-3.0%<br>-3.0%<br>-3.0%<br>-3.0%<br>-3.0%<br>-3.0%<br>-3.0%<br>-3.0%<br>-3.0%<br>-3.0%<br>-3.0%<br>-3.0%<br>-3.0%<br>-3.0%<br>-3.0%<br>-3.0%<br>-3.0%<br>-3.0%<br>-3.0%<br>-3.0%<br>-3.0%<br>-3.0%<br>-3.0%<br>-3.0%<br>-3.0%<br>-3.0%<br>-3.0%<br>-3.0%<br>-3.0%<br>-3.0%<br>-3.0%<br>-3.0%<br>-3.0%<br>-3.0%<br>-3.0%<br>-3.0%<br>-3.0%<br>-3.0%<br>-3.0%<br>-3.0%<br>-3.0%<br>-3.0%<br>-3.0%<br>-3.0%<br>-3.0%<br>-3.0%<br>-3.0%<br>-3.0%<br>-3.0%<br>-3.0%<br>-3.0%<br>-3.0%<br>-3.0%<br>-3.0%<br>-3.0%<br>-3.0%<br>-3.0%<br>-3.0%<br>-3.0%<br>-3.0%<br>-3.0%<br>-3.0%<br>-3.0%<br>-3.0%<br>-3.0%<br>-3.0%<br>-3.0%<br>-3.0%<br>-3.0%<br>-3.0%<br>-3.0%<br>-3.0%<br>-3.0%<br>-3.0%<br>-3.0%<br>-3.0%<br>-3.0%<br>-3.0%<br>-3.0%<br>-3.0%<br>-3.0%<br>-3.0%<br>-3.0%<br>-3.0%<br>-3.0%<br>-3.0%<br>-3.0%<br>-3.0%<br>-3.0%<br>-3.0%<br>-3.0%<br>-3.0%<br>-3.0%<br>-3.0%<br>-3.0%<br>-3.0%<br>-3.0%<br>-3.0%<br>-3.0%<br>-3.0%<br>-3.0%<br>-3.0%<br>-3.0%<br>-3.0%<br>-3.0%<br>-3.0%<br>-3.0%<br>-3.0%<br>-3.0%<br>-3.0%<br>-3.0%<br>-3.0%<br>-3.0%<br>-3.0%<br>-3.0%<br>-3.0%<br>-3.0%<br>-3.0%<br>-3.0%<br>-3.0%<br>-3.0%<br>-3.0%<br>-3.0%<br>-3.0%<br>-3.0%<br>-3.0%<br>-3.0%<br>-3.0%<br>-3.0%<br>-3.0%<br>-3.0%<br>-3.0%<br>-3.0%<br>-3.0%<br>-3.0%<br>-3.0%<br>-3.0%<br>-3.0%<br>-3.0%<br>-3.0%<br>-3.0%<br>-3.0%<br>-3.0%<br>-3.0%<br>-3.0%<br>-3.0%<br>-3.0%<br>-3.0%<br>-3.0%<br>-3.0%<br>-3.0%<br>-3.0%<br>-3.0%<br>-3.0%<br>-3.0%<br>-3.0%<br>-3.0%<br>-3.0%<br>-3 | Risk key figures  SRI 1  Mountain-View Funds  A A A A A C  Yearly Performar  2023  2022  2021 | <b>A</b>      | 5 6 7  EDA <sup>3</sup> 74  +10.27% -18.52% +14.71% |
| Master data                                      |                                                                   | Conditions        |         |                                                                                                                                                                                                                                                                                                                                                                                                                                                                                                                                                                                                                                                                                                                                                                                                                                                                                                                                                                                                                                                                                                                                                                                                                                                                                                                                                                                                                                                                                                                                                                                                                                                                                                                                                                                                                                                                                                                                                                                                                                                                                                                                                                                                                                                                                                                                                                                                                                                                                                                                                                                                                                                                                                                                                                                                                                                                                                                                                                                                                                                                                                                                                                                               | Other figures                                                                                 |               |                                                     |
| Fund type                                        | Single fund                                                       |                   |         | 0.00%                                                                                                                                                                                                                                                                                                                                                                                                                                                                                                                                                                                                                                                                                                                                                                                                                                                                                                                                                                                                                                                                                                                                                                                                                                                                                                                                                                                                                                                                                                                                                                                                                                                                                                                                                                                                                                                                                                                                                                                                                                                                                                                                                                                                                                                                                                                                                                                                                                                                                                                                                                                                                                                                                                                                                                                                                                                                                                                                                                                                                                                                                                                                                                                         | Minimum investment                                                                            |               | UNT 0                                               |
| Category                                         | Equity                                                            |                   |         | 0.00%                                                                                                                                                                                                                                                                                                                                                                                                                                                                                                                                                                                                                                                                                                                                                                                                                                                                                                                                                                                                                                                                                                                                                                                                                                                                                                                                                                                                                                                                                                                                                                                                                                                                                                                                                                                                                                                                                                                                                                                                                                                                                                                                                                                                                                                                                                                                                                                                                                                                                                                                                                                                                                                                                                                                                                                                                                                                                                                                                                                                                                                                                                                                                                                         | Savings plan                                                                                  |               | -                                                   |
| Sub category                                     | Mixed Sectors                                                     | Deposit fees      |         | 0.00%                                                                                                                                                                                                                                                                                                                                                                                                                                                                                                                                                                                                                                                                                                                                                                                                                                                                                                                                                                                                                                                                                                                                                                                                                                                                                                                                                                                                                                                                                                                                                                                                                                                                                                                                                                                                                                                                                                                                                                                                                                                                                                                                                                                                                                                                                                                                                                                                                                                                                                                                                                                                                                                                                                                                                                                                                                                                                                                                                                                                                                                                                                                                                                                         | UCITS / OGAW                                                                                  |               | Yes                                                 |
| Fund domicile                                    | Luxembourg                                                        | Redemption charge |         | 0.00%                                                                                                                                                                                                                                                                                                                                                                                                                                                                                                                                                                                                                                                                                                                                                                                                                                                                                                                                                                                                                                                                                                                                                                                                                                                                                                                                                                                                                                                                                                                                                                                                                                                                                                                                                                                                                                                                                                                                                                                                                                                                                                                                                                                                                                                                                                                                                                                                                                                                                                                                                                                                                                                                                                                                                                                                                                                                                                                                                                                                                                                                                                                                                                                         | Performance fee                                                                               |               | 0.00%                                               |
| Tranch volume                                    | (11/14/2024) USD 11.71 mill.                                      | Ongoing charges   |         | -                                                                                                                                                                                                                                                                                                                                                                                                                                                                                                                                                                                                                                                                                                                                                                                                                                                                                                                                                                                                                                                                                                                                                                                                                                                                                                                                                                                                                                                                                                                                                                                                                                                                                                                                                                                                                                                                                                                                                                                                                                                                                                                                                                                                                                                                                                                                                                                                                                                                                                                                                                                                                                                                                                                                                                                                                                                                                                                                                                                                                                                                                                                                                                                             | Redeployment fee                                                                              |               | 0.00%                                               |
| Total volume                                     | (11/14/2024) USD 26.18 mill.                                      | Dividends         |         |                                                                                                                                                                                                                                                                                                                                                                                                                                                                                                                                                                                                                                                                                                                                                                                                                                                                                                                                                                                                                                                                                                                                                                                                                                                                                                                                                                                                                                                                                                                                                                                                                                                                                                                                                                                                                                                                                                                                                                                                                                                                                                                                                                                                                                                                                                                                                                                                                                                                                                                                                                                                                                                                                                                                                                                                                                                                                                                                                                                                                                                                                                                                                                                               | Investment comp                                                                               | any           |                                                     |
| Launch date                                      | 12/15/2020                                                        |                   |         |                                                                                                                                                                                                                                                                                                                                                                                                                                                                                                                                                                                                                                                                                                                                                                                                                                                                                                                                                                                                                                                                                                                                                                                                                                                                                                                                                                                                                                                                                                                                                                                                                                                                                                                                                                                                                                                                                                                                                                                                                                                                                                                                                                                                                                                                                                                                                                                                                                                                                                                                                                                                                                                                                                                                                                                                                                                                                                                                                                                                                                                                                                                                                                                               |                                                                                               | JPMc          | rgan AM (EU)                                        |
| KESt report funds                                | No                                                                | -                 |         |                                                                                                                                                                                                                                                                                                                                                                                                                                                                                                                                                                                                                                                                                                                                                                                                                                                                                                                                                                                                                                                                                                                                                                                                                                                                                                                                                                                                                                                                                                                                                                                                                                                                                                                                                                                                                                                                                                                                                                                                                                                                                                                                                                                                                                                                                                                                                                                                                                                                                                                                                                                                                                                                                                                                                                                                                                                                                                                                                                                                                                                                                                                                                                                               | PO                                                                                            | Box 275, 2012 | , Luxembourg                                        |
| Business year start                              | 01.07.                                                            | -                 |         |                                                                                                                                                                                                                                                                                                                                                                                                                                                                                                                                                                                                                                                                                                                                                                                                                                                                                                                                                                                                                                                                                                                                                                                                                                                                                                                                                                                                                                                                                                                                                                                                                                                                                                                                                                                                                                                                                                                                                                                                                                                                                                                                                                                                                                                                                                                                                                                                                                                                                                                                                                                                                                                                                                                                                                                                                                                                                                                                                                                                                                                                                                                                                                                               |                                                                                               |               | Luxembourg                                          |
| Sustainability type                              | -                                                                 | -                 |         |                                                                                                                                                                                                                                                                                                                                                                                                                                                                                                                                                                                                                                                                                                                                                                                                                                                                                                                                                                                                                                                                                                                                                                                                                                                                                                                                                                                                                                                                                                                                                                                                                                                                                                                                                                                                                                                                                                                                                                                                                                                                                                                                                                                                                                                                                                                                                                                                                                                                                                                                                                                                                                                                                                                                                                                                                                                                                                                                                                                                                                                                                                                                                                                               | https://www.jpm                                                                               | norganassetma | anagement.de                                        |
| Fund manager                                     | Harold Yu, Joyce Weng, Anuj Arora                                 |                   |         |                                                                                                                                                                                                                                                                                                                                                                                                                                                                                                                                                                                                                                                                                                                                                                                                                                                                                                                                                                                                                                                                                                                                                                                                                                                                                                                                                                                                                                                                                                                                                                                                                                                                                                                                                                                                                                                                                                                                                                                                                                                                                                                                                                                                                                                                                                                                                                                                                                                                                                                                                                                                                                                                                                                                                                                                                                                                                                                                                                                                                                                                                                                                                                                               |                                                                                               |               |                                                     |
| Performance                                      |                                                                   | 6M YTD            | 1Y      |                                                                                                                                                                                                                                                                                                                                                                                                                                                                                                                                                                                                                                                                                                                                                                                                                                                                                                                                                                                                                                                                                                                                                                                                                                                                                                                                                                                                                                                                                                                                                                                                                                                                                                                                                                                                                                                                                                                                                                                                                                                                                                                                                                                                                                                                                                                                                                                                                                                                                                                                                                                                                                                                                                                                                                                                                                                                                                                                                                                                                                                                                                                                                                                               | 2Y 3Y                                                                                         | 5Y            | Since start                                         |
| Performance                                      | -3.53% +1.0                                                       | 5% +16.23%        | +20.99% | +25.65                                                                                                                                                                                                                                                                                                                                                                                                                                                                                                                                                                                                                                                                                                                                                                                                                                                                                                                                                                                                                                                                                                                                                                                                                                                                                                                                                                                                                                                                                                                                                                                                                                                                                                                                                                                                                                                                                                                                                                                                                                                                                                                                                                                                                                                                                                                                                                                                                                                                                                                                                                                                                                                                                                                                                                                                                                                                                                                                                                                                                                                                                                                                                                                        | 5% +3.97%                                                                                     | -             | +22.80%                                             |
| Performance p.a.                                 | -                                                                 |                   | +20.92% | +12.08                                                                                                                                                                                                                                                                                                                                                                                                                                                                                                                                                                                                                                                                                                                                                                                                                                                                                                                                                                                                                                                                                                                                                                                                                                                                                                                                                                                                                                                                                                                                                                                                                                                                                                                                                                                                                                                                                                                                                                                                                                                                                                                                                                                                                                                                                                                                                                                                                                                                                                                                                                                                                                                                                                                                                                                                                                                                                                                                                                                                                                                                                                                                                                                        | 3% +1.31%                                                                                     | -             | +5.38%                                              |
| Sharpe ratio                                     | -3.38 -(                                                          | .06 1.07          | 1.25    | 0.                                                                                                                                                                                                                                                                                                                                                                                                                                                                                                                                                                                                                                                                                                                                                                                                                                                                                                                                                                                                                                                                                                                                                                                                                                                                                                                                                                                                                                                                                                                                                                                                                                                                                                                                                                                                                                                                                                                                                                                                                                                                                                                                                                                                                                                                                                                                                                                                                                                                                                                                                                                                                                                                                                                                                                                                                                                                                                                                                                                                                                                                                                                                                                                            | 67 -0.12                                                                                      | -             | 0.15                                                |
| Volatility                                       | 11.08% 16.7                                                       | 9% 14.78%         | 14.33%  | 13.5                                                                                                                                                                                                                                                                                                                                                                                                                                                                                                                                                                                                                                                                                                                                                                                                                                                                                                                                                                                                                                                                                                                                                                                                                                                                                                                                                                                                                                                                                                                                                                                                                                                                                                                                                                                                                                                                                                                                                                                                                                                                                                                                                                                                                                                                                                                                                                                                                                                                                                                                                                                                                                                                                                                                                                                                                                                                                                                                                                                                                                                                                                                                                                                          | 5% 14.95%                                                                                     | 0.00%         | 15.18%                                              |
| Worst month                                      | 2.6                                                               | 3% -2.63%         | -2.63%  | -5.48                                                                                                                                                                                                                                                                                                                                                                                                                                                                                                                                                                                                                                                                                                                                                                                                                                                                                                                                                                                                                                                                                                                                                                                                                                                                                                                                                                                                                                                                                                                                                                                                                                                                                                                                                                                                                                                                                                                                                                                                                                                                                                                                                                                                                                                                                                                                                                                                                                                                                                                                                                                                                                                                                                                                                                                                                                                                                                                                                                                                                                                                                                                                                                                         | -9.19%                                                                                        | 0.00%         | -9.19%                                              |
| Best month                                       | - 6.2                                                             | 6% 6.26%          | 6.26%   | 8.76                                                                                                                                                                                                                                                                                                                                                                                                                                                                                                                                                                                                                                                                                                                                                                                                                                                                                                                                                                                                                                                                                                                                                                                                                                                                                                                                                                                                                                                                                                                                                                                                                                                                                                                                                                                                                                                                                                                                                                                                                                                                                                                                                                                                                                                                                                                                                                                                                                                                                                                                                                                                                                                                                                                                                                                                                                                                                                                                                                                                                                                                                                                                                                                          | 6% 8.76%                                                                                      | 0.00%         | 8.76%                                               |
| Maximum loss                                     | -3.66% -11.8                                                      | 4% -11.84%        | -11.84% | -11.84                                                                                                                                                                                                                                                                                                                                                                                                                                                                                                                                                                                                                                                                                                                                                                                                                                                                                                                                                                                                                                                                                                                                                                                                                                                                                                                                                                                                                                                                                                                                                                                                                                                                                                                                                                                                                                                                                                                                                                                                                                                                                                                                                                                                                                                                                                                                                                                                                                                                                                                                                                                                                                                                                                                                                                                                                                                                                                                                                                                                                                                                                                                                                                                        | 4% -24.02%                                                                                    | 0.00%         | -                                                   |