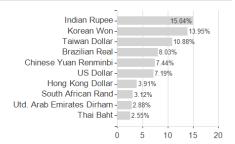

fied Equity Plus Fund C (acc) - GBP / LU2250468910 / A2QGC7 /



#### Distribution permission

Austria, Germany, Switzerland, Luxembourg, Czech Republic

<sup>1</sup> Important note on update status: The displayed date refers exclusively to the calculation of the NAV.
2 The Mountain-View Data Fund Rating calculates a computative ranking for funds using yield, volatility and trend data. For more information visit MVD Funds Rating

<sup>3</sup> Displays the Ethical-Dynamical Ratio calculated according to standard criteria. The maximum value is 100. For more information visit EDA





## JPMorgan Funds - Emerging Markets Diversified Equity Plus Fund C (acc) - GBP / LU2250468910 / A2QGC7 /

#### Assessment Structure



**Assets** 

### Largest positions





Countries Branches Currencies