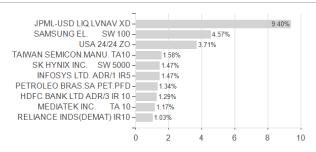

rgan Funds - Emerging Markets Diversified Equity Plus Fund C (acc) - GBP / LU2250468910 / A2QGC7 /



#### Distribution permission

Austria, Germany, Switzerland, Luxembourg, Czech Republic

<sup>1</sup> Important note on update status: The displayed date refers exclusively to the calculation of the NAV.
2 The Mountain-View Data Fund Rating calculates a computative ranking for funds using yield, volatility and trend data. For more information visit MVD Funds Rating

<sup>3</sup> Displays the Ethical-Dynamical Ratio calculated according to standard criteria. The maximum value is 100. For more information visit EDA





## JPMorgan Funds - Emerging Markets Diversified Equity Plus Fund C (acc) - GBP / LU2250468910 / A2QGC7 /

#### Assessment Structure



**Assets** 

### Largest positions





Countries Branches Currencies