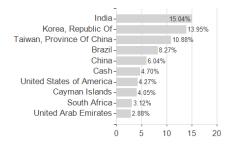

ersified Equity Plus Fund C (acc) - GBP / LU2250468910 / A2QGC7 /



#### Distribution permission

Austria, Germany, Switzerland, Luxembourg, Czech Republic

<sup>1</sup> Important note on update status: The displayed date refers exclusively to the calculation of the NAV.
2 The Mountain-View Data Fund Rating calculates a computative ranking for funds using yield, volatility and trend data. For more information visit MVD Funds Rating

<sup>3</sup> Displays the Ethical-Dynamical Ratio calculated according to standard criteria. The maximum value is 100. For more information visit EDA





## JPMorgan Funds - Emerging Markets Diversified Equity Plus Fund C (acc) - GBP / LU2250468910 / A2QGC7 /

#### Assessment Structure



**Assets** 

### Largest positions





Countries Branches Currencies