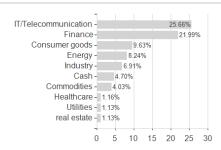

sified Equity Plus Fund C (acc) - GBP / LU2250468910 / A2QGC7 /



#### Distribution permission

Austria, Germany, Switzerland, Luxembourg, Czech Republic

<sup>1</sup> Important note on update status: The displayed date refers exclusively to the calculation of the NAV.
2 The Mountain-View Data Fund Rating calculates a computative ranking for funds using yield, volatility and trend data. For more information visit MVD Funds Rating

<sup>3</sup> Displays the Ethical-Dynamical Ratio calculated according to standard criteria. The maximum value is 100. For more information visit EDA





## JPMorgan Funds - Emerging Markets Diversified Equity Plus Fund C (acc) - GBP / LU2250468910 / A2QGC7 /

#### Assessment Structure



**Assets** 

### Largest positions





Countries Branches Currencies