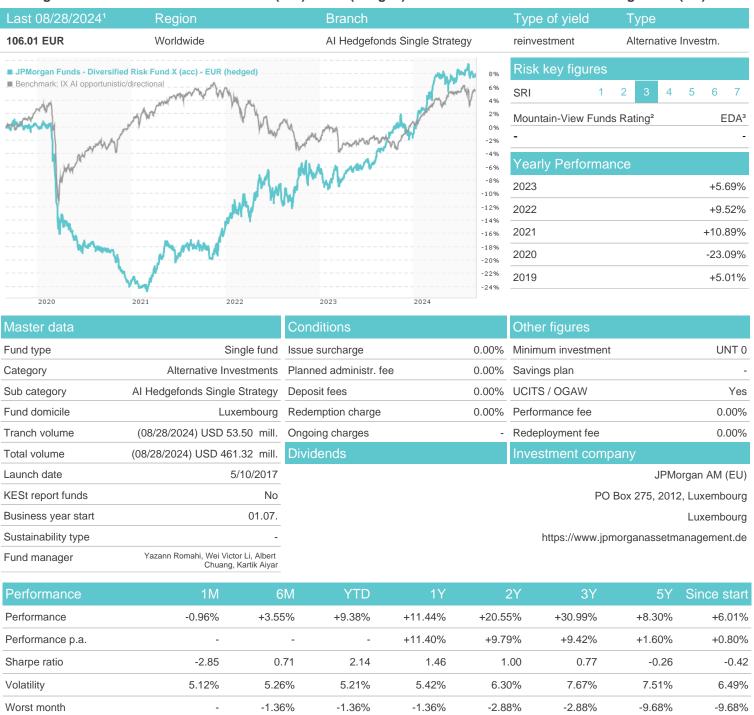

## JPMorgan Funds - Diversified Risk Fund X (acc) - EUR (hedged) / LU0875419839 / A1KBQF / JPMorgan AM (EU)

## Distribution permission

Best month

Maximum loss

Austria, Germany, Switzerland

-1.85%

2.97%

-2.62%

3.88%

-2.62%

3.88%

-3.65%

3.88%

-4.48%

5.68%

-6.24%

5.68%

-25.49%

5.68%

<sup>1</sup> Important note on update status: The displayed date refers exclusively to the calculation of the NAV.

The Montain-View Data Fund Rating calculates a computative ranking for funds sating vield, volatility and trend data. For more information visit MVD Funds Rating

<sup>3</sup> Displays the Ethical-Dynamical Ratio calculated according to standard criteria. The maximum value is 100. For more information visit

10 20 30 40