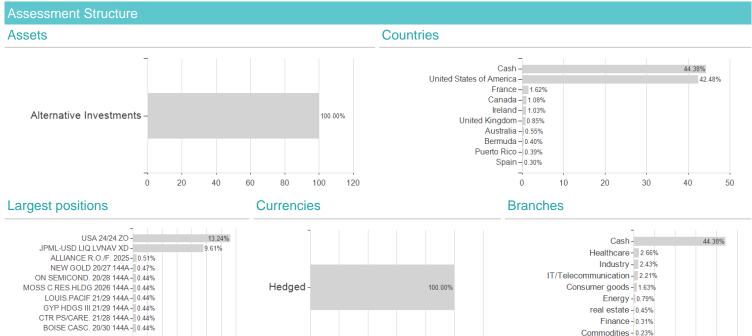

EUR (hedged) / LU0875419839 / A1KBQF / JPMorgan AM (EU)



## Distribution permission

Best month

Maximum loss

Austria, Germany, Switzerland

-1.85%

2.97%

-2.62%

3.88%

-2.62%

3.88%

-3.65%

3.88%

-4.48%

5.68%

-6.24%

5.68%

-25.49%

5.68%

<sup>1</sup> Important note on update status: The displayed date refers exclusively to the calculation of the NAV.

The Montain-View Data Fund Rating calculates a computative ranking for funds sating vield, volatility and trend data. For more information visit MVD Funds Rating

<sup>3</sup> Displays the Ethical-Dynamical Ratio calculated according to standard criteria. The maximum value is 100. For more information visit



10 20 30 40

## JPMorgan Funds - Diversified Risk Fund X (acc) - EUR (hedged) / LU0875419839 / A1KBQF / JPMorgan AM (EU)