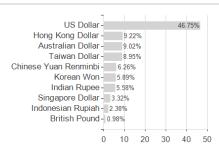

e Fund - JPM Asia Pacific Income D (mth) - USD / LU0784639618 / A1JZ0T /



## Distribution permission

Austria, Germany, Switzerland, Luxembourg, Czech Republic

<sup>1</sup> Important note on update status: The displayed date refers exclusively to the calculation of the NAV.
2 The Mountain-View Data Fund Rating calculates a computative ranking for funds using yield, volatility and trend data. For more information visit MVD Funds Rating

<sup>3</sup> Displays the Ethical-Dynamical Ratio calculated according to standard criteria. The maximum value is 100. For more information visit EDA





## JPMorgan Funds - Asia Pacific Income Fund - JPM Asia Pacific Income D (mth) - USD / LU0784639618 / A1JZ0T /

#### Assessment Structure







# Largest positions



# Issuer Duration Currencies