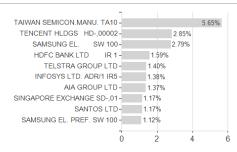

JPMorgan Funds - Asia Pacific Income Fund - JPM Asia Pacific Income D (mth) - USD / LU0784639618 / A1JZ0T /



## Distribution permission

Austria, Germany, Switzerland, Luxembourg, Czech Republic

<sup>1</sup> Important note on update status: The displayed date refers exclusively to the calculation of the NAV.
2 The Mountain-View Data Fund Rating calculates a computative ranking for funds using yield, volatility and trend data. For more information visit MVD Funds Rating

<sup>3</sup> Displays the Ethical-Dynamical Ratio calculated according to standard criteria. The maximum value is 100. For more information visit EDA





## JPMorgan Funds - Asia Pacific Income Fund - JPM Asia Pacific Income D (mth) - USD / LU0784639618 / A1JZ0T /

#### Assessment Structure







# Largest positions



# Issuer Duration Currencies