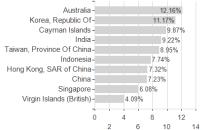

## JPMorgan Funds - Asia Pacific Income Fund - JPM Asia Pacific Income D (mth) - USD / LU0784639618 / A1JZ0T /



## Distribution permission

Austria, Germany, Switzerland, Luxembourg, Czech Republic

<sup>1</sup> Important note on update status: The displayed date refers exclusively to the calculation of the NAV.
2 The Mountain-View Data Fund Rating calculates a computative ranking for funds using yield, volatility and trend data. For more information visit MVD Funds Rating

<sup>3</sup> Displays the Ethical-Dynamical Ratio calculated according to standard criteria. The maximum value is 100. For more information visit EDA





## JPMorgan Funds - Asia Pacific Income Fund - JPM Asia Pacific Income D (mth) - USD / LU0784639618 / A1JZ0T /

#### Assessment Structure







# Largest positions



# Issuer Duration Currencies