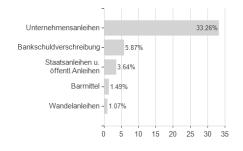

ncome Fund - JPM Asia Pacific Income D (mth) - USD / LU0784639618 / A1JZ0T /



## Distribution permission

Austria, Germany, Switzerland, Luxembourg, Czech Republic

<sup>1</sup> Important note on update status: The displayed date refers exclusively to the calculation of the NAV.
2 The Mountain-View Data Fund Rating calculates a computative ranking for funds using yield, volatility and trend data. For more information visit MVD Funds Rating

<sup>3</sup> Displays the Ethical-Dynamical Ratio calculated according to standard criteria. The maximum value is 100. For more information visit EDA





## JPMorgan Funds - Asia Pacific Income Fund - JPM Asia Pacific Income D (mth) - USD / LU0784639618 / A1JZ0T /

#### Assessment Structure







# Largest positions



# Issuer Duration Currencies