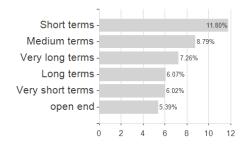

ome Fund - JPM Asia Pacific Income D (mth) - USD / LU0784639618 / A1JZ0T /



## Distribution permission

Austria, Germany, Switzerland, Luxembourg, Czech Republic

<sup>1</sup> Important note on update status: The displayed date refers exclusively to the calculation of the NAV.
2 The Mountain-View Data Fund Rating calculates a computative ranking for funds using yield, volatility and trend data. For more information visit MVD Funds Rating

<sup>3</sup> Displays the Ethical-Dynamical Ratio calculated according to standard criteria. The maximum value is 100. For more information visit EDA





## JPMorgan Funds - Asia Pacific Income Fund - JPM Asia Pacific Income D (mth) - USD / LU0784639618 / A1JZ0T /

#### Assessment Structure







# Largest positions



# Issuer Duration Currencies