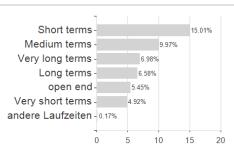

|            |                                                                     |

Austria, Germany, Switzerland

<sup>1</sup> Important note on update status: The displayed date refers exclusively to the calculation of the NAV.
2 The Mountain-View Data Fund Rating calculates a computative ranking for funds using yield, volatility and trend data. For more information visit MVD Funds Rating
3 Displays the Ethical-Dynamical Ratio calculated according to standard criteria. The maximum value is 100. For more information visit EDA





# JPMorgan Funds - Asia Pacific Income Fund - JPM Asia Pacific Income A (irc) - AUD (hedged) / LU0969268043 /

#### Assessment Structure



### Countries



## Largest positions



Issuer



Duration



Currencies