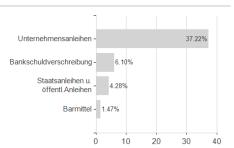

|            |                                                                     |

Austria, Germany, Switzerland

<sup>1</sup> Important note on update status: The displayed date refers exclusively to the calculation of the NAV.
2 The Mountain-View Data Fund Rating calculates a computative ranking for funds using yield, volatility and trend data. For more information visit MVD Funds Rating
3 Displays the Ethical-Dynamical Ratio calculated according to standard criteria. The maximum value is 100. For more information visit EDA





# JPMorgan Funds - Asia Pacific Income Fund - JPM Asia Pacific Income A (irc) - AUD (hedged) / LU0969268043 /

#### Assessment Structure



### Countries



## Largest positions



Issuer



Duration



Currencies