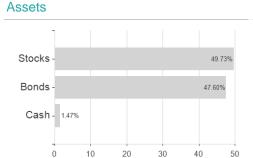

|                                                                                                           |            |                                                                     |

Austria, Germany, Switzerland

<sup>1</sup> Important note on update status: The displayed date refers exclusively to the calculation of the NAV.
2 The Mountain-View Data Fund Rating calculates a computative ranking for funds using yield, volatility and trend data. For more information visit MVD Funds Rating
3 Displays the Ethical-Dynamical Ratio calculated according to standard criteria. The maximum value is 100. For more information visit EDA





# JPMorgan Funds - Asia Pacific Income Fund - JPM Asia Pacific Income A (irc) - AUD (hedged) / LU0969268043 /

#### Assessment Structure



### Countries



## Largest positions



Issuer



Duration



Currencies