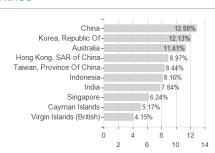

|            |                                                                     |

Austria, Germany, Switzerland

<sup>1</sup> Important note on update status: The displayed date refers exclusively to the calculation of the NAV.
2 The Mountain-View Data Fund Rating calculates a computative ranking for funds using yield, volatility and trend data. For more information visit MVD Funds Rating
3 Displays the Ethical-Dynamical Ratio calculated according to standard criteria. The maximum value is 100. For more information visit EDA





# JPMorgan Funds - Asia Pacific Income Fund - JPM Asia Pacific Income A (irc) - AUD (hedged) / LU0969268043 /

#### Assessment Structure



### Countries



## Largest positions



Issuer



Duration



Currencies