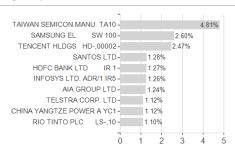

|            |                                                                     |

Austria, Germany, Switzerland

<sup>1</sup> Important note on update status: The displayed date refers exclusively to the calculation of the NAV.
2 The Mountain-View Data Fund Rating calculates a computative ranking for funds using yield, volatility and trend data. For more information visit MVD Funds Rating
3 Displays the Ethical-Dynamical Ratio calculated according to standard criteria. The maximum value is 100. For more information visit EDA





# JPMorgan Funds - Asia Pacific Income Fund - JPM Asia Pacific Income A (irc) - AUD (hedged) / LU0969268043 /

#### Assessment Structure



### Countries



## Largest positions



Issuer



Duration



Currencies