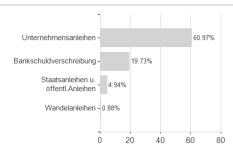

2081604519 / JPMF04 / JPMorgan AM (EU)



## Distribution permission

Austria, Germany, Switzerland, Czech Republic

<sup>1</sup> Important note on update status: The displayed date refers exclusively to the calculation of the NAV.
2 The Mountain-View Data Fund Rating calculates a computative ranking for funds using yield, volatility and trend data. For more information visit MVD Funds Rating

<sup>3</sup> Displays the Ethical-Dynamical Ratio calculated according to standard criteria. The maximum value is 100. For more information visit EDA





# JPMorgan Funds - China Bond Opportunities Fund A (mth) - USD / LU2081604519 / JPMF04 / JPMorgan AM (EU)

#### Assessment Structure

# Assets Bonds - 86.51% Mutual Funds - 3.69%

# Largest positions



### Countries



Issuer Duration Currencies



40

80

100