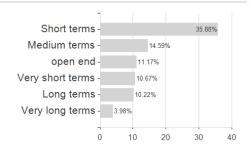

MF04 / JPMorgan AM (EU)



## Distribution permission

Austria, Germany, Switzerland, Czech Republic

<sup>1</sup> Important note on update status: The displayed date refers exclusively to the calculation of the NAV.
2 The Mountain-View Data Fund Rating calculates a computative ranking for funds using yield, volatility and trend data. For more information visit MVD Funds Rating

<sup>3</sup> Displays the Ethical-Dynamical Ratio calculated according to standard criteria. The maximum value is 100. For more information visit EDA





# JPMorgan Funds - China Bond Opportunities Fund A (mth) - USD / LU2081604519 / JPMF04 / JPMorgan AM (EU)

#### Assessment Structure

# Assets Bonds - 86.51% Mutual Funds - 3.69%

# Largest positions



### Countries



Issuer Duration Currencies



40

80

100