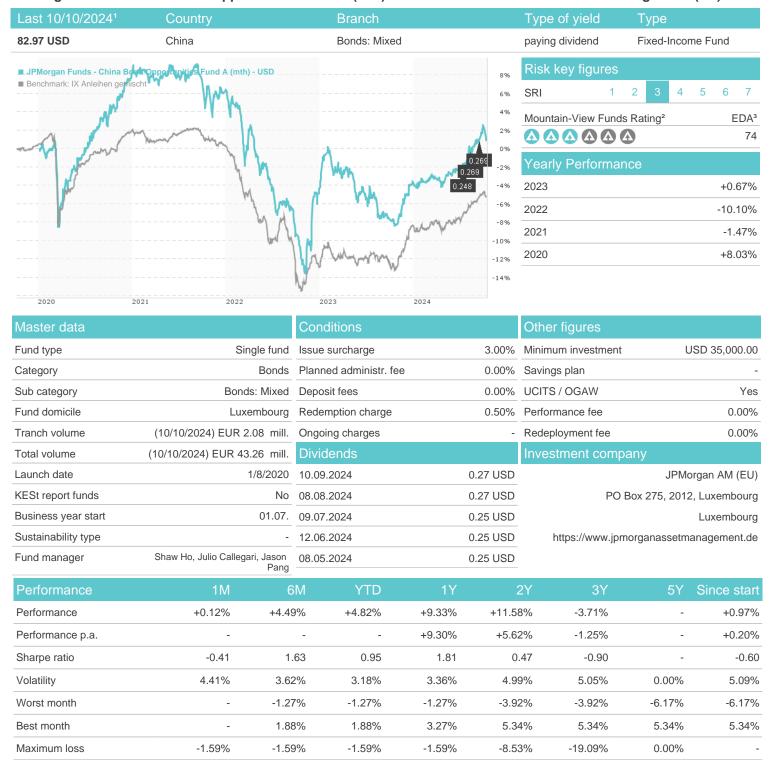

## JPMorgan Funds - China Bond Opportunities Fund A (mth) - USD / LU2081604519 / JPMF04 / JPMorgan AM (EU)

## Distribution permission

Austria, Germany, Switzerland, Czech Republic

<sup>1</sup> Important note on update status: The displayed date refers exclusively to the calculation of the NAV.
2 The Mountain-View Data Fund Rating calculates a computative ranking for funds using yield, volatility and trend data. For more information visit MVD Funds Rating

<sup>3</sup> Displays the Ethical-Dynamical Ratio calculated according to standard criteria. The maximum value is 100. For more information visit EDA