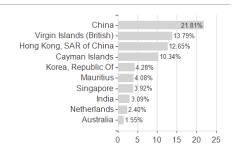

nities Fund A (mth) - USD / LU2081604519 / JPMF04 / JPMorgan AM (EU)



## Distribution permission

Austria, Germany, Switzerland, Czech Republic

<sup>1</sup> Important note on update status: The displayed date refers exclusively to the calculation of the NAV.
2 The Mountain-View Data Fund Rating calculates a computative ranking for funds using yield, volatility and trend data. For more information visit MVD Funds Rating

<sup>3</sup> Displays the Ethical-Dynamical Ratio calculated according to standard criteria. The maximum value is 100. For more information visit EDA





# JPMorgan Funds - China Bond Opportunities Fund A (mth) - USD / LU2081604519 / JPMF04 / JPMorgan AM (EU)

#### Assessment Structure

# Assets Bonds - 86.51% Mutual Funds - 3.69%

# Largest positions



### Countries



Issuer Duration Currencies



40

80

100