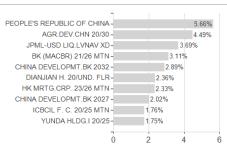

hina Bond Opportunities Fund A (mth) - USD / LU2081604519 / JPMF04 / JPMorgan AM (EU)



## Distribution permission

Austria, Germany, Switzerland, Czech Republic

<sup>1</sup> Important note on update status: The displayed date refers exclusively to the calculation of the NAV.
2 The Mountain-View Data Fund Rating calculates a computative ranking for funds using yield, volatility and trend data. For more information visit MVD Funds Rating

<sup>3</sup> Displays the Ethical-Dynamical Ratio calculated according to standard criteria. The maximum value is 100. For more information visit EDA





# JPMorgan Funds - China Bond Opportunities Fund A (mth) - USD / LU2081604519 / JPMF04 / JPMorgan AM (EU)

#### Assessment Structure

# Assets Bonds - 86.51% Mutual Funds - 3.69%

# Largest positions



### Countries



Issuer Duration Currencies



40

80

100