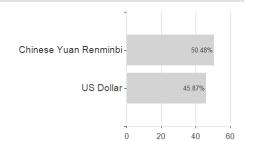

04 / JPMorgan AM (EU)



## Distribution permission

Austria, Germany, Switzerland, Czech Republic

<sup>1</sup> Important note on update status: The displayed date refers exclusively to the calculation of the NAV.
2 The Mountain-View Data Fund Rating calculates a computative ranking for funds using yield, volatility and trend data. For more information visit MVD Funds Rating

<sup>3</sup> Displays the Ethical-Dynamical Ratio calculated according to standard criteria. The maximum value is 100. For more information visit EDA





# JPMorgan Funds - China Bond Opportunities Fund A (mth) - USD / LU2081604519 / JPMF04 / JPMorgan AM (EU)

#### Assessment Structure

# Assets Bonds - 86.51% Mutual Funds - 3.69%

# Largest positions



### Countries



Issuer Duration Currencies



40

80

100