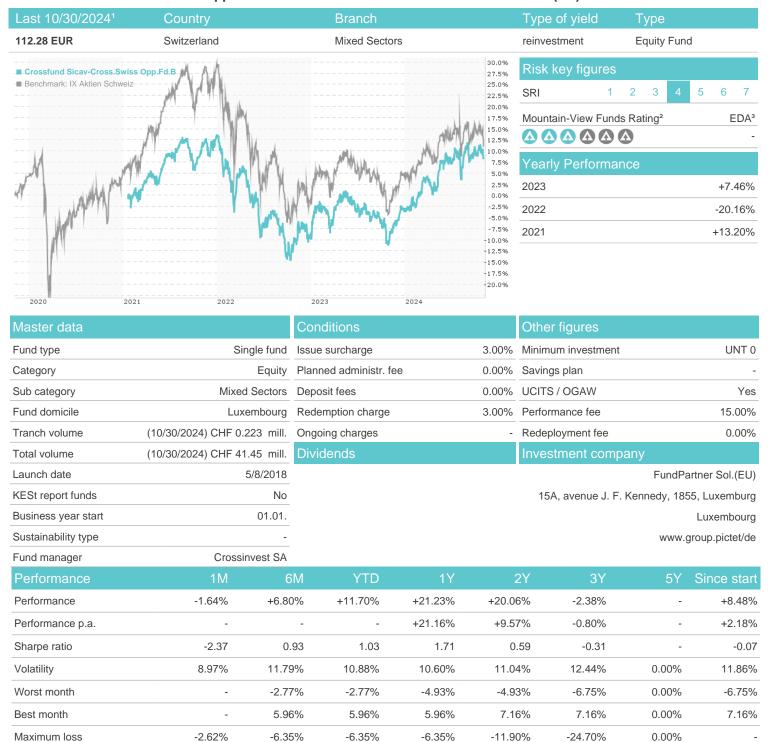

## Crossfund Sicav-Cross.Swiss Opp.Fd.B / LU1776393115 / A2N5UW / FundPartner Sol.(EU)

## Distribution permission

Germany, Switzerland, Luxembourg

<sup>1</sup> Important note on update status: The displayed date refers exclusively to the calculation of the NAV.
2 The Mountain-View Data Fund Rating calculates a computative ranking for funds using yield, volatility and trend data. For more information visit MVD Funds Rating

<sup>3</sup> Displays the Ethical-Dynamical Ratio calculated according to standard criteria. The maximum value is 100. For more information visit EDA