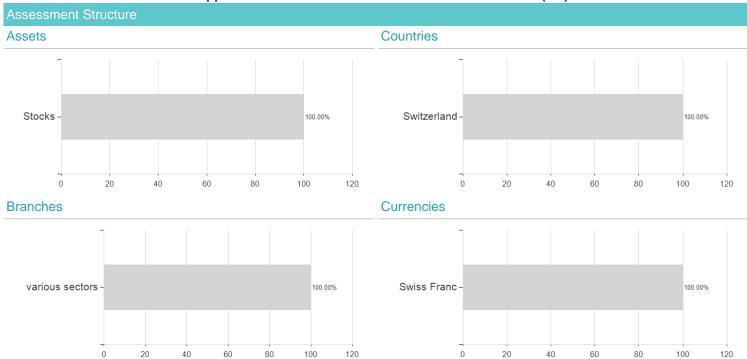

## Crossfund Sicav-Cross.Swiss Opp.Fd.A / LU1776393032 / A2N5UV / FundPartner Sol.(EU)



## Distribution permission

Germany, Switzerland, Luxembourg

<sup>1</sup> Important note on update status: The displayed date refers exclusively to the calculation of the NAV.
2 The Mountain-View Data Fund Rating calculates a computative ranking for funds using yield, volatility and trend data. For more information visit MVD Funds Rating

<sup>3</sup> Displays the Ethical-Dynamical Ratio calculated according to standard criteria. The maximum value is 100. For more information visit EDA



## Crossfund Sicav-Cross.Swiss Opp.Fd.A / LU1776393032 / A2N5UV / FundPartner Sol.(EU)