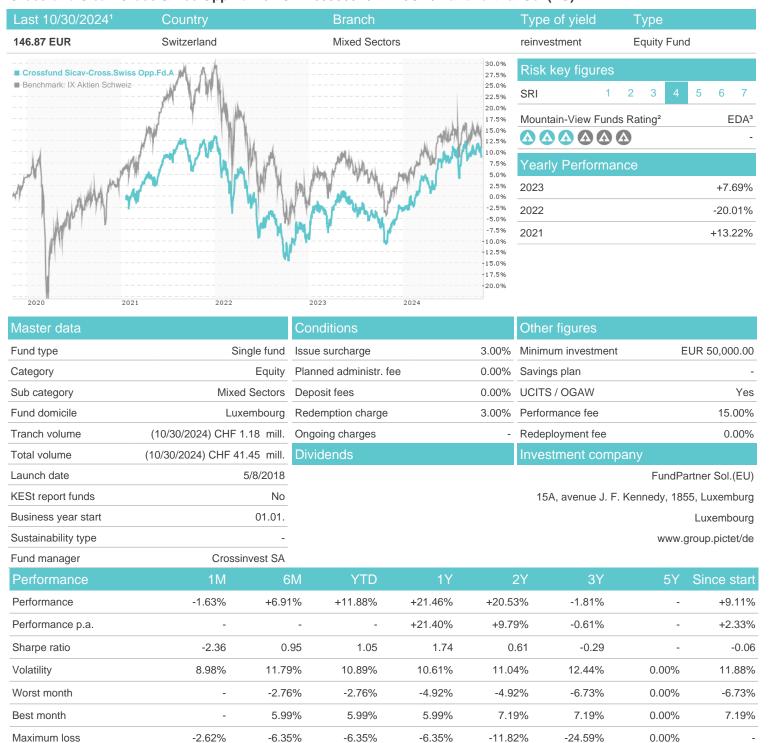

## Crossfund Sicav-Cross.Swiss Opp.Fd.A / LU1776393032 / A2N5UV / FundPartner Sol.(EU)

## Distribution permission

Germany, Switzerland, Luxembourg

<sup>1</sup> Important note on update status: The displayed date refers exclusively to the calculation of the NAV.
2 The Mountain-View Data Fund Rating calculates a computative ranking for funds using yield, volatility and trend data. For more information visit MVD Funds Rating

<sup>3</sup> Displays the Ethical-Dynamical Ratio calculated according to standard criteria. The maximum value is 100. For more information visit EDA