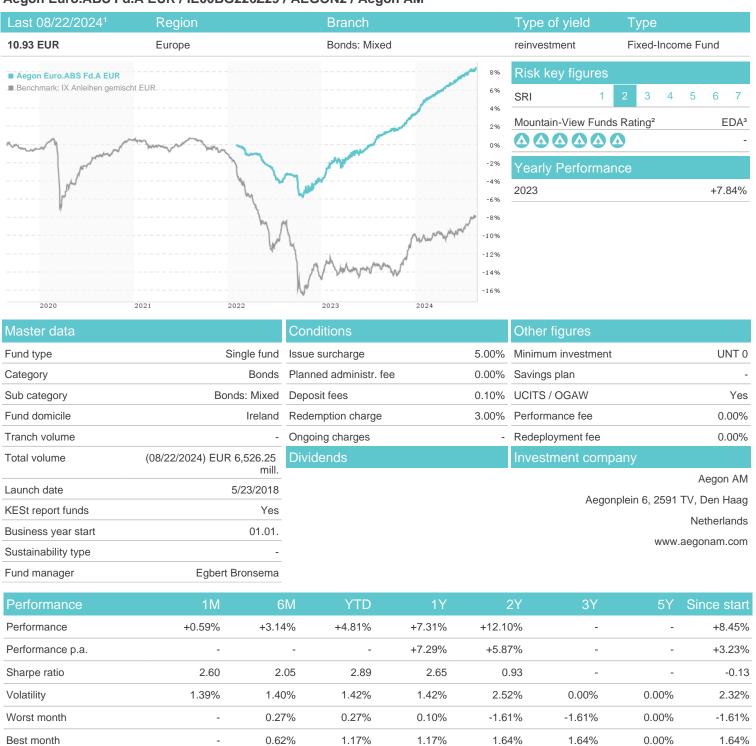

## Aegon Euro.ABS Fd.A EUR / IE00BG226Z29 / AEGON2 / Aegon AM

Maximum loss

Austria, Germany, Switzerland

-0.19%

-0.20%

-0.20%

-0.29%

-2.64%

0.00%

0.00%

<sup>1</sup> Important note on update status: The displayed date refers exclusively to the calculation of the NAV.
2 The Mountain-View Data Fund Rating calculates a computative ranking for funds using yield, volatility and trend data. For more information visit MVD Funds Rating