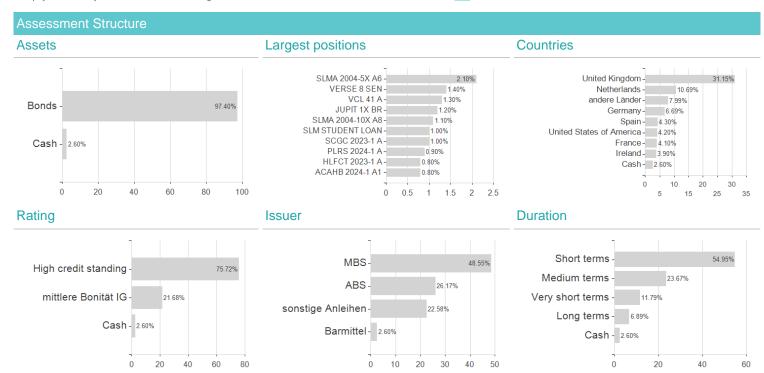

## Aegon Euro.ABS Fd.A EUR / IE00BG226Z29 / AEGON2 / Aegon AM

Maximum loss

Austria, Germany, Switzerland

-0.19%

-0.20%

-0.20%

-0.29%

-2.64%

## Aegon Euro.ABS Fd.A EUR / IE00BG226Z29 / AEGON2 / Aegon AM

3 Displays the Ethical-Dynamical Ratio calculated according to standard criteria. The maximum value is 100. For more information visit EDA