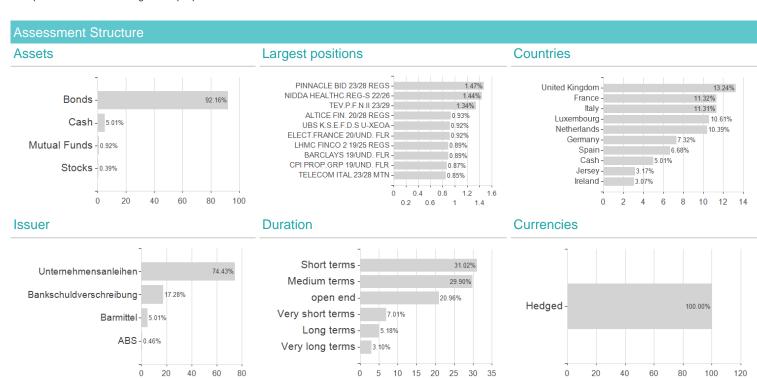

# UBS(Lux)B.F.-Eu.HY.(EUR) Q-mdist USD H / LU1240770104 / A14UMF / UBS AM S.A. (EU)

| Worldwide                                                                                                                                                                                                                                                                                                                                                                                                                                                                                                                                                                                                                                                                                                                                                                                                                                                                                                                                                                                                                                                                                                                                                                                                                                                                                                                                                                                                                                                                                                                                                                                                                                                                                                                                                                                                                                                                                                                                                                                                                                                                                                                      |                                                                                                                   |                                                                                                                                                                                                                                  |                                                                                                                                                                                                                                        |                                                                                                                                                                                            | Type of yield                                                                                                                                                                                                                                                                                                                                                                                                                                                                                                                                                                                                                                                                                                                                                                                                                                                                                                                                                                                                                                                                                                                                                                                                                                                                                                                                                                                                                                                                                                                                                                                                                                                                                                                                                                                                                                                                                                                                                                                                                                                                                                               | Туре         |                                                                      |  |
|--------------------------------------------------------------------------------------------------------------------------------------------------------------------------------------------------------------------------------------------------------------------------------------------------------------------------------------------------------------------------------------------------------------------------------------------------------------------------------------------------------------------------------------------------------------------------------------------------------------------------------------------------------------------------------------------------------------------------------------------------------------------------------------------------------------------------------------------------------------------------------------------------------------------------------------------------------------------------------------------------------------------------------------------------------------------------------------------------------------------------------------------------------------------------------------------------------------------------------------------------------------------------------------------------------------------------------------------------------------------------------------------------------------------------------------------------------------------------------------------------------------------------------------------------------------------------------------------------------------------------------------------------------------------------------------------------------------------------------------------------------------------------------------------------------------------------------------------------------------------------------------------------------------------------------------------------------------------------------------------------------------------------------------------------------------------------------------------------------------------------------|-------------------------------------------------------------------------------------------------------------------|----------------------------------------------------------------------------------------------------------------------------------------------------------------------------------------------------------------------------------|----------------------------------------------------------------------------------------------------------------------------------------------------------------------------------------------------------------------------------------|--------------------------------------------------------------------------------------------------------------------------------------------------------------------------------------------|-----------------------------------------------------------------------------------------------------------------------------------------------------------------------------------------------------------------------------------------------------------------------------------------------------------------------------------------------------------------------------------------------------------------------------------------------------------------------------------------------------------------------------------------------------------------------------------------------------------------------------------------------------------------------------------------------------------------------------------------------------------------------------------------------------------------------------------------------------------------------------------------------------------------------------------------------------------------------------------------------------------------------------------------------------------------------------------------------------------------------------------------------------------------------------------------------------------------------------------------------------------------------------------------------------------------------------------------------------------------------------------------------------------------------------------------------------------------------------------------------------------------------------------------------------------------------------------------------------------------------------------------------------------------------------------------------------------------------------------------------------------------------------------------------------------------------------------------------------------------------------------------------------------------------------------------------------------------------------------------------------------------------------------------------------------------------------------------------------------------------------|--------------|----------------------------------------------------------------------|--|
| Worldwide                                                                                                                                                                                                                                                                                                                                                                                                                                                                                                                                                                                                                                                                                                                                                                                                                                                                                                                                                                                                                                                                                                                                                                                                                                                                                                                                                                                                                                                                                                                                                                                                                                                                                                                                                                                                                                                                                                                                                                                                                                                                                                                      |                                                                                                                   | Corporate Bond                                                                                                                                                                                                                   | Corporate Bonds                                                                                                                                                                                                                        |                                                                                                                                                                                            | paying dividend Fixed-Income Fund                                                                                                                                                                                                                                                                                                                                                                                                                                                                                                                                                                                                                                                                                                                                                                                                                                                                                                                                                                                                                                                                                                                                                                                                                                                                                                                                                                                                                                                                                                                                                                                                                                                                                                                                                                                                                                                                                                                                                                                                                                                                                           |              | me Fund                                                              |  |
| ds Market | h/M                                                                                                               |                                                                                                                                                                                                                                  | Market Special                                                                                                                                                                                                                         | 28 % 96 10 56 46 12 96 10 96 10 96 10 96 10 96 10 96 10 96 10 96 10 96 10 96 10 96 10 96 10 96 10 96 10 96 10 96 10 96 10 96 11 4 96 10 96 11 4 96 11 4 96 11 4 96 11 4 96 11 8 96 11 8 96 | 00000                                                                                                                                                                                                                                                                                                                                                                                                                                                                                                                                                                                                                                                                                                                                                                                                                                                                                                                                                                                                                                                                                                                                                                                                                                                                                                                                                                                                                                                                                                                                                                                                                                                                                                                                                                                                                                                                                                                                                                                                                                                                                                                       | <b>A</b>     | 5 6 7  EDA <sup>3</sup> 76  +15.52%  -7.11%  +4.18%  +3.59%  +13.81% |  |
| 2022                                                                                                                                                                                                                                                                                                                                                                                                                                                                                                                                                                                                                                                                                                                                                                                                                                                                                                                                                                                                                                                                                                                                                                                                                                                                                                                                                                                                                                                                                                                                                                                                                                                                                                                                                                                                                                                                                                                                                                                                                                                                                                                           |                                                                                                                   |                                                                                                                                                                                                                                  | 2024                                                                                                                                                                                                                                   |                                                                                                                                                                                            | Other figures                                                                                                                                                                                                                                                                                                                                                                                                                                                                                                                                                                                                                                                                                                                                                                                                                                                                                                                                                                                                                                                                                                                                                                                                                                                                                                                                                                                                                                                                                                                                                                                                                                                                                                                                                                                                                                                                                                                                                                                                                                                                                                               |              |                                                                      |  |
| Sino                                                                                                                                                                                                                                                                                                                                                                                                                                                                                                                                                                                                                                                                                                                                                                                                                                                                                                                                                                                                                                                                                                                                                                                                                                                                                                                                                                                                                                                                                                                                                                                                                                                                                                                                                                                                                                                                                                                                                                                                                                                                                                                           | ale fund                                                                                                          |                                                                                                                                                                                                                                  |                                                                                                                                                                                                                                        | 6.00%                                                                                                                                                                                      |                                                                                                                                                                                                                                                                                                                                                                                                                                                                                                                                                                                                                                                                                                                                                                                                                                                                                                                                                                                                                                                                                                                                                                                                                                                                                                                                                                                                                                                                                                                                                                                                                                                                                                                                                                                                                                                                                                                                                                                                                                                                                                                             |              | UNT 0                                                                |  |
| Bonds                                                                                                                                                                                                                                                                                                                                                                                                                                                                                                                                                                                                                                                                                                                                                                                                                                                                                                                                                                                                                                                                                                                                                                                                                                                                                                                                                                                                                                                                                                                                                                                                                                                                                                                                                                                                                                                                                                                                                                                                                                                                                                                          |                                                                                                                   |                                                                                                                                                                                                                                  |                                                                                                                                                                                                                                        |                                                                                                                                                                                            |                                                                                                                                                                                                                                                                                                                                                                                                                                                                                                                                                                                                                                                                                                                                                                                                                                                                                                                                                                                                                                                                                                                                                                                                                                                                                                                                                                                                                                                                                                                                                                                                                                                                                                                                                                                                                                                                                                                                                                                                                                                                                                                             |              |                                                                      |  |
| Corporate Bonds                                                                                                                                                                                                                                                                                                                                                                                                                                                                                                                                                                                                                                                                                                                                                                                                                                                                                                                                                                                                                                                                                                                                                                                                                                                                                                                                                                                                                                                                                                                                                                                                                                                                                                                                                                                                                                                                                                                                                                                                                                                                                                                |                                                                                                                   | Deposit fees 0                                                                                                                                                                                                                   |                                                                                                                                                                                                                                        | 0.00%                                                                                                                                                                                      |                                                                                                                                                                                                                                                                                                                                                                                                                                                                                                                                                                                                                                                                                                                                                                                                                                                                                                                                                                                                                                                                                                                                                                                                                                                                                                                                                                                                                                                                                                                                                                                                                                                                                                                                                                                                                                                                                                                                                                                                                                                                                                                             |              | Yes                                                                  |  |
| Luxembourg                                                                                                                                                                                                                                                                                                                                                                                                                                                                                                                                                                                                                                                                                                                                                                                                                                                                                                                                                                                                                                                                                                                                                                                                                                                                                                                                                                                                                                                                                                                                                                                                                                                                                                                                                                                                                                                                                                                                                                                                                                                                                                                     |                                                                                                                   | Redemption charge 0                                                                                                                                                                                                              |                                                                                                                                                                                                                                        | 0.00%                                                                                                                                                                                      | Performance fee                                                                                                                                                                                                                                                                                                                                                                                                                                                                                                                                                                                                                                                                                                                                                                                                                                                                                                                                                                                                                                                                                                                                                                                                                                                                                                                                                                                                                                                                                                                                                                                                                                                                                                                                                                                                                                                                                                                                                                                                                                                                                                             | 0.00%        |                                                                      |  |
| (10/16/2024) EUR 11.02 mill.                                                                                                                                                                                                                                                                                                                                                                                                                                                                                                                                                                                                                                                                                                                                                                                                                                                                                                                                                                                                                                                                                                                                                                                                                                                                                                                                                                                                                                                                                                                                                                                                                                                                                                                                                                                                                                                                                                                                                                                                                                                                                                   |                                                                                                                   | Ongoing charges                                                                                                                                                                                                                  |                                                                                                                                                                                                                                        | -                                                                                                                                                                                          | Redeployment fee                                                                                                                                                                                                                                                                                                                                                                                                                                                                                                                                                                                                                                                                                                                                                                                                                                                                                                                                                                                                                                                                                                                                                                                                                                                                                                                                                                                                                                                                                                                                                                                                                                                                                                                                                                                                                                                                                                                                                                                                                                                                                                            |              | 0.00%                                                                |  |
| (10/16/2024) EUR 2,114.88                                                                                                                                                                                                                                                                                                                                                                                                                                                                                                                                                                                                                                                                                                                                                                                                                                                                                                                                                                                                                                                                                                                                                                                                                                                                                                                                                                                                                                                                                                                                                                                                                                                                                                                                                                                                                                                                                                                                                                                                                                                                                                      |                                                                                                                   | Dividends                                                                                                                                                                                                                        |                                                                                                                                                                                                                                        |                                                                                                                                                                                            | Investment comp                                                                                                                                                                                                                                                                                                                                                                                                                                                                                                                                                                                                                                                                                                                                                                                                                                                                                                                                                                                                                                                                                                                                                                                                                                                                                                                                                                                                                                                                                                                                                                                                                                                                                                                                                                                                                                                                                                                                                                                                                                                                                                             | any          |                                                                      |  |
|                                                                                                                                                                                                                                                                                                                                                                                                                                                                                                                                                                                                                                                                                                                                                                                                                                                                                                                                                                                                                                                                                                                                                                                                                                                                                                                                                                                                                                                                                                                                                                                                                                                                                                                                                                                                                                                                                                                                                                                                                                                                                                                                |                                                                                                                   | 15.10.2024 0.56 USD                                                                                                                                                                                                              |                                                                                                                                                                                                                                        | UBS AM S.A. (EU                                                                                                                                                                            |                                                                                                                                                                                                                                                                                                                                                                                                                                                                                                                                                                                                                                                                                                                                                                                                                                                                                                                                                                                                                                                                                                                                                                                                                                                                                                                                                                                                                                                                                                                                                                                                                                                                                                                                                                                                                                                                                                                                                                                                                                                                                                                             | AM S.A. (EU) |                                                                      |  |
| Yes 01.04.  Zachary Swabe, Jonathan Mather, Anais                                                                                                                                                                                                                                                                                                                                                                                                                                                                                                                                                                                                                                                                                                                                                                                                                                                                                                                                                                                                                                                                                                                                                                                                                                                                                                                                                                                                                                                                                                                                                                                                                                                                                                                                                                                                                                                                                                                                                                                                                                                                              |                                                                                                                   |                                                                                                                                                                                                                                  |                                                                                                                                                                                                                                        | 0.56 USD                                                                                                                                                                                   | 33A avenue J.F. Kennedy, 1855, Luxem                                                                                                                                                                                                                                                                                                                                                                                                                                                                                                                                                                                                                                                                                                                                                                                                                                                                                                                                                                                                                                                                                                                                                                                                                                                                                                                                                                                                                                                                                                                                                                                                                                                                                                                                                                                                                                                                                                                                                                                                                                                                                        |              | 5, Luxembourg                                                        |  |
|                                                                                                                                                                                                                                                                                                                                                                                                                                                                                                                                                                                                                                                                                                                                                                                                                                                                                                                                                                                                                                                                                                                                                                                                                                                                                                                                                                                                                                                                                                                                                                                                                                                                                                                                                                                                                                                                                                                                                                                                                                                                                                                                |                                                                                                                   | 15.07.2024 0.                                                                                                                                                                                                                    |                                                                                                                                                                                                                                        | 0.56 USD                                                                                                                                                                                   |                                                                                                                                                                                                                                                                                                                                                                                                                                                                                                                                                                                                                                                                                                                                                                                                                                                                                                                                                                                                                                                                                                                                                                                                                                                                                                                                                                                                                                                                                                                                                                                                                                                                                                                                                                                                                                                                                                                                                                                                                                                                                                                             |              | Luxembourg                                                           |  |
|                                                                                                                                                                                                                                                                                                                                                                                                                                                                                                                                                                                                                                                                                                                                                                                                                                                                                                                                                                                                                                                                                                                                                                                                                                                                                                                                                                                                                                                                                                                                                                                                                                                                                                                                                                                                                                                                                                                                                                                                                                                                                                                                |                                                                                                                   |                                                                                                                                                                                                                                  |                                                                                                                                                                                                                                        |                                                                                                                                                                                            | <u> </u>                                                                                                                                                                                                                                                                                                                                                                                                                                                                                                                                                                                                                                                                                                                                                                                                                                                                                                                                                                                                                                                                                                                                                                                                                                                                                                                                                                                                                                                                                                                                                                                                                                                                                                                                                                                                                                                                                                                                                                                                                                                                                                                    |              | /www.ubs.com                                                         |  |
|                                                                                                                                                                                                                                                                                                                                                                                                                                                                                                                                                                                                                                                                                                                                                                                                                                                                                                                                                                                                                                                                                                                                                                                                                                                                                                                                                                                                                                                                                                                                                                                                                                                                                                                                                                                                                                                                                                                                                                                                                                                                                                                                |                                                                                                                   |                                                                                                                                                                                                                                  |                                                                                                                                                                                                                                        | 0.55 USD                                                                                                                                                                                   |                                                                                                                                                                                                                                                                                                                                                                                                                                                                                                                                                                                                                                                                                                                                                                                                                                                                                                                                                                                                                                                                                                                                                                                                                                                                                                                                                                                                                                                                                                                                                                                                                                                                                                                                                                                                                                                                                                                                                                                                                                                                                                                             |              |                                                                      |  |
| 1M                                                                                                                                                                                                                                                                                                                                                                                                                                                                                                                                                                                                                                                                                                                                                                                                                                                                                                                                                                                                                                                                                                                                                                                                                                                                                                                                                                                                                                                                                                                                                                                                                                                                                                                                                                                                                                                                                                                                                                                                                                                                                                                             |                                                                                                                   | M YTD                                                                                                                                                                                                                            | 1Y                                                                                                                                                                                                                                     |                                                                                                                                                                                            | 2Y 3Y                                                                                                                                                                                                                                                                                                                                                                                                                                                                                                                                                                                                                                                                                                                                                                                                                                                                                                                                                                                                                                                                                                                                                                                                                                                                                                                                                                                                                                                                                                                                                                                                                                                                                                                                                                                                                                                                                                                                                                                                                                                                                                                       | 5Y           | Since start                                                          |  |
| +1.20%                                                                                                                                                                                                                                                                                                                                                                                                                                                                                                                                                                                                                                                                                                                                                                                                                                                                                                                                                                                                                                                                                                                                                                                                                                                                                                                                                                                                                                                                                                                                                                                                                                                                                                                                                                                                                                                                                                                                                                                                                                                                                                                         | +7.29                                                                                                             | 9% +8.82%                                                                                                                                                                                                                        | +15.80%                                                                                                                                                                                                                                | +32.8                                                                                                                                                                                      | 3% +17.43%                                                                                                                                                                                                                                                                                                                                                                                                                                                                                                                                                                                                                                                                                                                                                                                                                                                                                                                                                                                                                                                                                                                                                                                                                                                                                                                                                                                                                                                                                                                                                                                                                                                                                                                                                                                                                                                                                                                                                                                                                                                                                                                  | +29.12%      | +68.35%                                                              |  |
| -                                                                                                                                                                                                                                                                                                                                                                                                                                                                                                                                                                                                                                                                                                                                                                                                                                                                                                                                                                                                                                                                                                                                                                                                                                                                                                                                                                                                                                                                                                                                                                                                                                                                                                                                                                                                                                                                                                                                                                                                                                                                                                                              |                                                                                                                   |                                                                                                                                                                                                                                  | +15.75%                                                                                                                                                                                                                                | +15.2                                                                                                                                                                                      | 5% +5.51%                                                                                                                                                                                                                                                                                                                                                                                                                                                                                                                                                                                                                                                                                                                                                                                                                                                                                                                                                                                                                                                                                                                                                                                                                                                                                                                                                                                                                                                                                                                                                                                                                                                                                                                                                                                                                                                                                                                                                                                                                                                                                                                   | +5.24%       | +5.96%                                                               |  |
| 9.50                                                                                                                                                                                                                                                                                                                                                                                                                                                                                                                                                                                                                                                                                                                                                                                                                                                                                                                                                                                                                                                                                                                                                                                                                                                                                                                                                                                                                                                                                                                                                                                                                                                                                                                                                                                                                                                                                                                                                                                                                                                                                                                           | 7.                                                                                                                | 15 3.26                                                                                                                                                                                                                          | 3.79                                                                                                                                                                                                                                   | 2                                                                                                                                                                                          | .99 0.50                                                                                                                                                                                                                                                                                                                                                                                                                                                                                                                                                                                                                                                                                                                                                                                                                                                                                                                                                                                                                                                                                                                                                                                                                                                                                                                                                                                                                                                                                                                                                                                                                                                                                                                                                                                                                                                                                                                                                                                                                                                                                                                    | 0.37         | 0.62                                                                 |  |
| 1.31%                                                                                                                                                                                                                                                                                                                                                                                                                                                                                                                                                                                                                                                                                                                                                                                                                                                                                                                                                                                                                                                                                                                                                                                                                                                                                                                                                                                                                                                                                                                                                                                                                                                                                                                                                                                                                                                                                                                                                                                                                                                                                                                          | 1.66                                                                                                              | 5% 2.49%                                                                                                                                                                                                                         | 3.32%                                                                                                                                                                                                                                  | 4.0                                                                                                                                                                                        | 4% 4.64%                                                                                                                                                                                                                                                                                                                                                                                                                                                                                                                                                                                                                                                                                                                                                                                                                                                                                                                                                                                                                                                                                                                                                                                                                                                                                                                                                                                                                                                                                                                                                                                                                                                                                                                                                                                                                                                                                                                                                                                                                                                                                                                    | 5.54%        | 4.47%                                                                |  |
| -                                                                                                                                                                                                                                                                                                                                                                                                                                                                                                                                                                                                                                                                                                                                                                                                                                                                                                                                                                                                                                                                                                                                                                                                                                                                                                                                                                                                                                                                                                                                                                                                                                                                                                                                                                                                                                                                                                                                                                                                                                                                                                                              | 0.13                                                                                                              | 3% 0.04%                                                                                                                                                                                                                         | -0.34%                                                                                                                                                                                                                                 | -0.4                                                                                                                                                                                       | 1% -6.63%                                                                                                                                                                                                                                                                                                                                                                                                                                                                                                                                                                                                                                                                                                                                                                                                                                                                                                                                                                                                                                                                                                                                                                                                                                                                                                                                                                                                                                                                                                                                                                                                                                                                                                                                                                                                                                                                                                                                                                                                                                                                                                                   | -14.24%      | -14.24%                                                              |  |
| -                                                                                                                                                                                                                                                                                                                                                                                                                                                                                                                                                                                                                                                                                                                                                                                                                                                                                                                                                                                                                                                                                                                                                                                                                                                                                                                                                                                                                                                                                                                                                                                                                                                                                                                                                                                                                                                                                                                                                                                                                                                                                                                              | 1.55                                                                                                              | 5% 3.09%                                                                                                                                                                                                                         | 3.22%                                                                                                                                                                                                                                  | 4.1                                                                                                                                                                                        | 0% 4.50%                                                                                                                                                                                                                                                                                                                                                                                                                                                                                                                                                                                                                                                                                                                                                                                                                                                                                                                                                                                                                                                                                                                                                                                                                                                                                                                                                                                                                                                                                                                                                                                                                                                                                                                                                                                                                                                                                                                                                                                                                                                                                                                    | 6.60%        | 6.60%                                                                |  |
| -0.24%                                                                                                                                                                                                                                                                                                                                                                                                                                                                                                                                                                                                                                                                                                                                                                                                                                                                                                                                                                                                                                                                                                                                                                                                                                                                                                                                                                                                                                                                                                                                                                                                                                                                                                                                                                                                                                                                                                                                                                                                                                                                                                                         | -0.60                                                                                                             | 0% -1.73%                                                                                                                                                                                                                        | -1.73%                                                                                                                                                                                                                                 | -3.5                                                                                                                                                                                       | 7% -13.16%                                                                                                                                                                                                                                                                                                                                                                                                                                                                                                                                                                                                                                                                                                                                                                                                                                                                                                                                                                                                                                                                                                                                                                                                                                                                                                                                                                                                                                                                                                                                                                                                                                                                                                                                                                                                                                                                                                                                                                                                                                                                                                                  | -20.30%      | -                                                                    |  |
|                                                                                                                                                                                                                                                                                                                                                                                                                                                                                                                                                                                                                                                                                                                                                                                                                                                                                                                                                                                                                                                                                                                                                                                                                                                                                                                                                                                                                                                                                                                                                                                                                                                                                                                                                                                                                                                                                                                                                                                                                                                                                                                                | Corporate Luxe (10/16/2024) EUR 11.1 (10/16/2024) EUR 2, 10/2  achary Swabe, Jonathan Math 1M +1.20% - 9.50 1.31% | Single fund Bonds Corporate Bonds Luxembourg (10/16/2024) EUR 11.02 mill. (10/16/2024) EUR 2,114.88 mill. 10/20/2015 Yes 01.04 achary Swabe, Jonathan Mather, Anais Brunner 1M 6 +1.20% +7.29 - 9.50 7. 1.31% 1.66 - 0.13 - 1.55 | Conditions     Single fund     Bonds     Corporate Bonds     Luxembourg     (10/16/2024) EUR 11.02 mill.     (10/16/2024) EUR 2,114.88 mill.     10/20/2015     Yes     01.04.     achary Swabe, Jonathan Mather, Anais Brunner     1M | Conditions                                                                                                                                                                                 | Conditions   Single fund   Bonds   Planned administr. fee   0.00%   Corporate Bonds   Luxembourg   Redemption charge   0.00%   Congoing charges   Congoing charges | SRI          | SRI                                                                  |  |