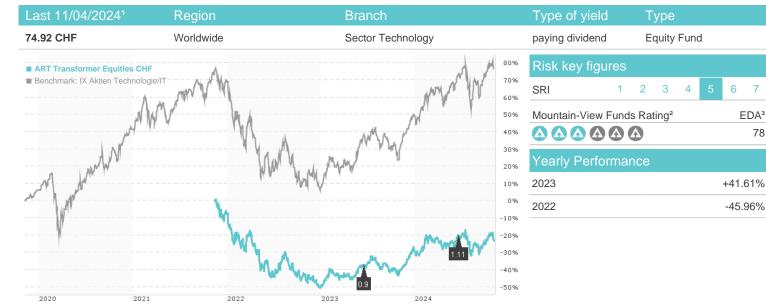

# baha WebStation

7

EDA<sup>3</sup>

78

## ART Transformer Equities CHF / DE000A3C5CC0 / A3C5CC / Universal-Investment

|                              | Conditions                                                                                                                          |                                                                                                                                                                                                                                         | Other figures                                                                                                                                                                                                                                                        |                                                                                                                                                                                                                                                                                                                                                                                                       |  |  |
|------------------------------|-------------------------------------------------------------------------------------------------------------------------------------|-----------------------------------------------------------------------------------------------------------------------------------------------------------------------------------------------------------------------------------------|----------------------------------------------------------------------------------------------------------------------------------------------------------------------------------------------------------------------------------------------------------------------|-------------------------------------------------------------------------------------------------------------------------------------------------------------------------------------------------------------------------------------------------------------------------------------------------------------------------------------------------------------------------------------------------------|--|--|
| Single fund                  | Issue surcharge                                                                                                                     | 5.00%                                                                                                                                                                                                                                   | Minimum investment                                                                                                                                                                                                                                                   | EUR 0.00                                                                                                                                                                                                                                                                                                                                                                                              |  |  |
| Equity                       | Planned administr. fee                                                                                                              | 0.00%                                                                                                                                                                                                                                   | Savings plan                                                                                                                                                                                                                                                         | Yes                                                                                                                                                                                                                                                                                                                                                                                                   |  |  |
| Sector Technology            | Deposit fees                                                                                                                        | 0.15%                                                                                                                                                                                                                                   | UCITS / OGAW                                                                                                                                                                                                                                                         | Yes                                                                                                                                                                                                                                                                                                                                                                                                   |  |  |
| Germany                      | Redemption charge                                                                                                                   | 0.00%                                                                                                                                                                                                                                   | Performance fee                                                                                                                                                                                                                                                      | 10.00%                                                                                                                                                                                                                                                                                                                                                                                                |  |  |
| (11/04/2024) EUR 4.58 mill.  | Ongoing charges                                                                                                                     | -                                                                                                                                                                                                                                       | Redeployment fee                                                                                                                                                                                                                                                     | 0.00%                                                                                                                                                                                                                                                                                                                                                                                                 |  |  |
| (11/04/2024) EUR 85.62 mill. | Dividends                                                                                                                           |                                                                                                                                                                                                                                         | Investment company                                                                                                                                                                                                                                                   |                                                                                                                                                                                                                                                                                                                                                                                                       |  |  |
| 11/15/2021                   | 17.06.2024                                                                                                                          | 1.11 CHF                                                                                                                                                                                                                                |                                                                                                                                                                                                                                                                      | Universal-Investment                                                                                                                                                                                                                                                                                                                                                                                  |  |  |
| No                           | 15.06.2023                                                                                                                          | 0.90 CHF                                                                                                                                                                                                                                | Theodor-Heuss-Allee 70, 60486, Frankfurt                                                                                                                                                                                                                             |                                                                                                                                                                                                                                                                                                                                                                                                       |  |  |
| 01.05.                       |                                                                                                                                     |                                                                                                                                                                                                                                         | Main                                                                                                                                                                                                                                                                 |                                                                                                                                                                                                                                                                                                                                                                                                       |  |  |
| -                            |                                                                                                                                     |                                                                                                                                                                                                                                         |                                                                                                                                                                                                                                                                      | Germany                                                                                                                                                                                                                                                                                                                                                                                               |  |  |
| -                            |                                                                                                                                     |                                                                                                                                                                                                                                         | https://www.univ                                                                                                                                                                                                                                                     | ersal-investment.com                                                                                                                                                                                                                                                                                                                                                                                  |  |  |
|                              | Equity<br>Sector Technology<br>Germany<br>(11/04/2024) EUR 4.58 mill.<br>(11/04/2024) EUR 85.62 mill.<br>11/15/2021<br>No<br>01.05. | Single fundIssue surchargeEquityPlanned administr. feeSector TechnologyDeposit feesGermanyRedemption charge(11/04/2024) EUR 4.58 mill.Ongoing charges(11/04/2024) EUR 85.62 mill.Dividends11/15/202117.06.202411/15/202115.06.202301.05 | Single fundIssue surcharge5.00%EquityPlanned administr. fee0.00%Sector TechnologyDeposit fees0.15%GermanyRedemption charge0.00%(11/04/2024) EUR 4.58 mill.Ongoing charges-(11/04/2024) EUR 85.62 mill.Dividends11/15/202117.06.20241.11 CHFNo15.06.20230.90 CHF01.05 | Single fundIssue surcharge5.00%Minimum investmentEquityPlanned administr. fee0.00%Savings planSector TechnologyDeposit fees0.15%UCITS / OGAWGermanyRedemption charge0.00%Performance fee(11/04/2024) EUR 4.58 mill.Ongoing chargesRedeployment fee(11/04/2024) EUR 85.62 mill.DividendsInvestment company11/15/202117.06.20241.11 CHFNo15.06.20230.90 CHFTheodor-Heuss-Allee 70,01.05https://www.univ |  |  |

| Performance      | 1M     | 6M      | YTD     | 1Y      | 2Y      | 3Y      | 5Y    | Since start |
|------------------|--------|---------|---------|---------|---------|---------|-------|-------------|
| Performance      | -0.65% | +2.04%  | +8.51%  | +29.63% | +43.91% | -22.91% | -     | -22.91%     |
| Performance p.a. | -      | -       | -       | +29.72% | +19.93% | -8.38%  | -     | -8.38%      |
| Sharpe ratio     | -0.48  | 0.04    | 0.30    | 1.16    | 0.74    | -       | -     | -0.41       |
| Volatility       | 21.68% | 24.24%  | 23.81%  | 23.08%  | 22.94%  | 0.00%   | 0.00% | 27.70%      |
| Worst month      | -      | -3.27%  | -7.49%  | -7.49%  | -11.01% | -13.27% | 0.00% | -13.27%     |
| Best month       | -      | 7.06%   | 10.66%  | 11.51%  | 13.06%  | 15.59%  | 0.00% | 15.59%      |
| Maximum loss     | -5.68% | -17.72% | -17.72% | -17.72% | -17.72% | 0.00%   | 0.00% | -           |