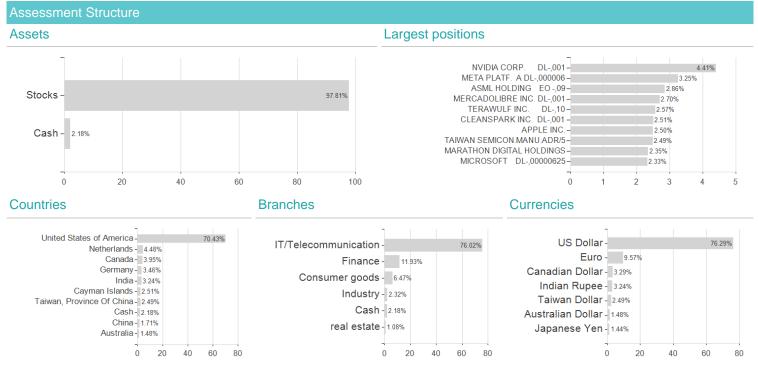

he Mountain-View Data Fund Rating calculates a computative ranking for funds using yield, volatility and trend data. For more information visit <u>MVD Funds Rating</u>

3 Displays the Ethical-Dynamical Ratio calculated according to standard criteria. The maximum value is 100. For more information visit EDA

DISCLAIMER: The information on this page are for informational purposes only and should neither an offer to sell nor a solicitation for the purchase of the security or recommendation in favor of the security to be understood, baha GmbH assumes no liability despite thorough searches for the accuracy of the data. Funds data from: www.mountain-view.com. Fact Sheet created by: www.baha.com Created: 11/06/2024

### ART Transformer Equities CHF / DE000A3C5CC0 / A3C5CC / Universal-Investment