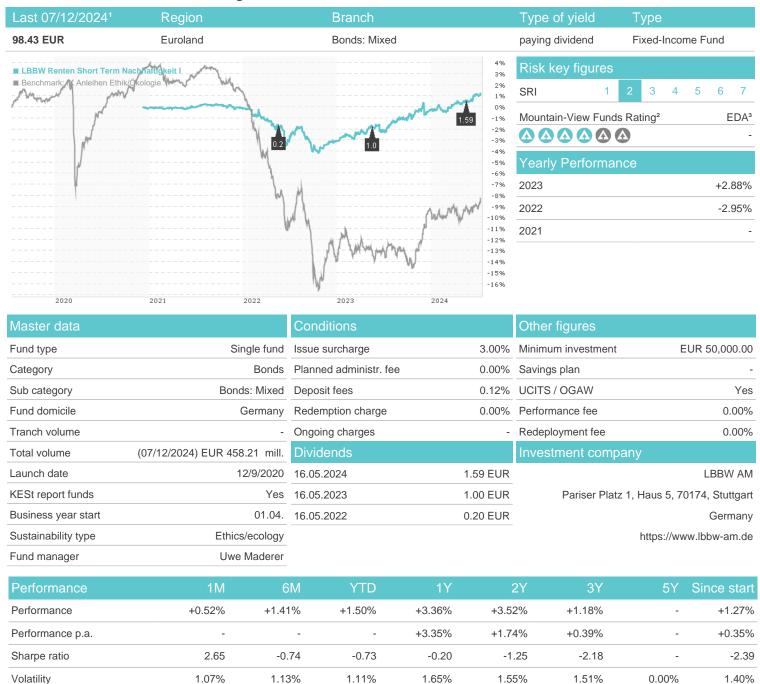

-1.10%

1.16%

<sup>1</sup> Important note on update status: The displayed date refers exclusively to the calculation of the NAV.
2 The Mountain-View Data Fund Rating calculates a computative ranking for funds using yield, volatility and trend data. For more information visit MVD Funds Rating

<sup>3</sup> Displays the Ethical-Dynamical Ratio calculated according to standard criteria. The maximum value is 100. For more information visit EDA