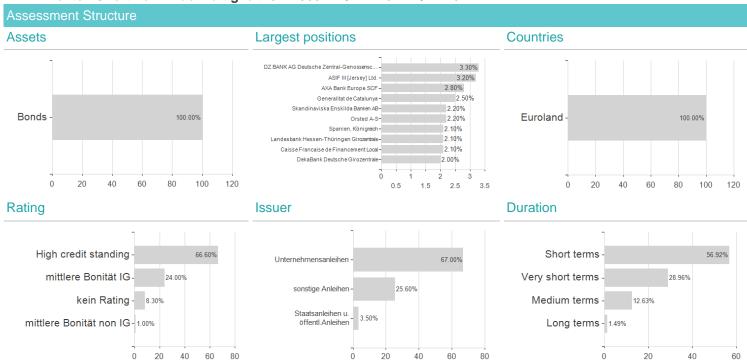

gkeit I / DE000A2QDRK7 / A2QDRK / LBBW AM



## Distribution permission

Austria, Germany

Worst month

Best month

Maximum loss

-0.14%

-0.56%

0.63%

-0.63%

-0.56%

0.63%

-0.63%

-0.56%

0.77%

-1.08%

-1.10%

1.16%

-2.40%

-1.10%

1.16%

-4.41%

0.00%

0.00%

0.00%

-1.10%

1.16%

<sup>1</sup> Important note on update status: The displayed date refers exclusively to the calculation of the NAV.
2 The Mountain-View Data Fund Rating calculates a computative ranking for funds using yield, volatility and trend data. For more information visit MVD Funds Rating

<sup>3</sup> Displays the Ethical-Dynamical Ratio calculated according to standard criteria. The maximum value is 100. For more information visit EDA



## LBBW Renten Short Term Nachhaltigkeit I / DE000A2QDRK7 / A2QDRK / LBBW AM