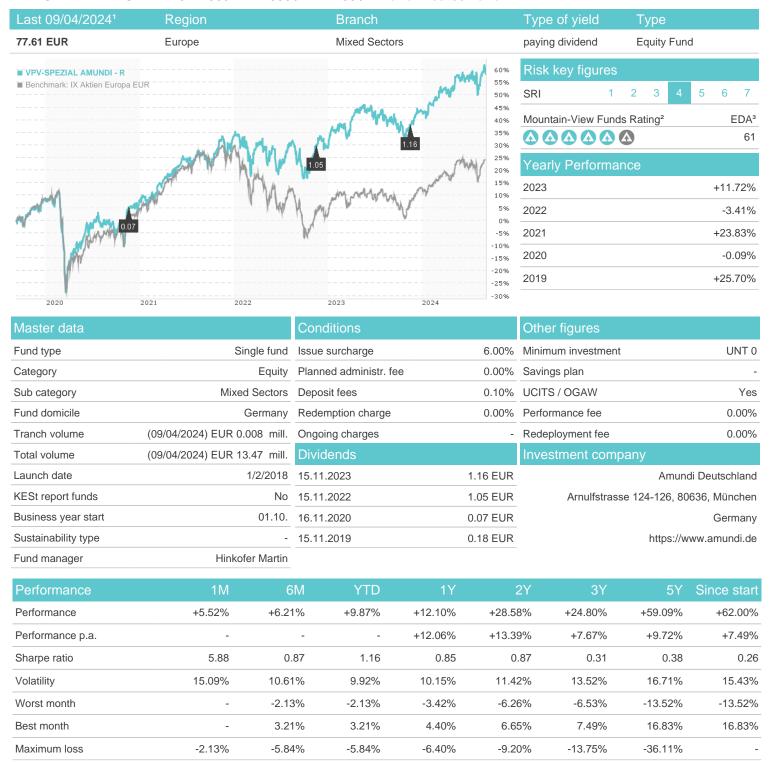

## VPV-SPEZIAL AMUNDI - R / DE000A2DW350 / A2DW35 / Amundi Deutschland

## Distribution permission

Germany

<sup>1</sup> Important note on update status: The displayed date refers exclusively to the calculation of the NAV.
2 The Mountain-View Data Fund Rating calculates a computative ranking for funds using yield, volatility and trend data. For more information visit MVD Funds Rating

<sup>3</sup> Displays the Ethical-Dynamical Ratio calculated according to standard criteria. The maximum value is 100. For more information visit EDA