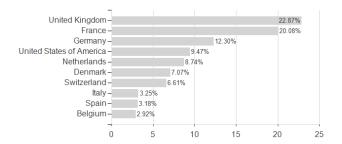

## VPV-SPEZIAL AMUNDI - R / DE000A2DW350 / A2DW35 / Amundi Deutschland



## Distribution permission

Germany

<sup>1</sup> Important note on update status: The displayed date refers exclusively to the calculation of the NAV.
2 The Mountain-View Data Fund Rating calculates a computative ranking for funds using yield, volatility and trend data. For more information visit MVD Funds Rating

<sup>3</sup> Displays the Ethical-Dynamical Ratio calculated according to standard criteria. The maximum value is 100. For more information visit EDA





## VPV-SPEZIAL AMUNDI - R / DE000A2DW350 / A2DW35 / Amundi Deutschland

### Assessment Structure

#### 7.000001110111 Ottablati

# Assets Largest positions





## Countries Branches