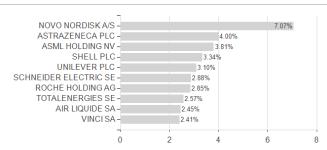

## VPV-SPEZIAL AMUNDI - R / DE000A2DW350 / A2DW35 / Amundi Deutschland



## Distribution permission

Germany

<sup>1</sup> Important note on update status: The displayed date refers exclusively to the calculation of the NAV.
2 The Mountain-View Data Fund Rating calculates a computative ranking for funds using yield, volatility and trend data. For more information visit MVD Funds Rating

<sup>3</sup> Displays the Ethical-Dynamical Ratio calculated according to standard criteria. The maximum value is 100. For more information visit EDA





## VPV-SPEZIAL AMUNDI - R / DE000A2DW350 / A2DW35 / Amundi Deutschland

### Assessment Structure

#### 7.000001110111 Ottablati

# Assets Largest positions





## Countries Branches