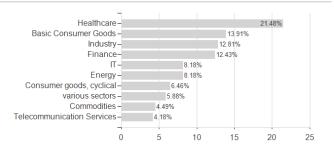

## VPV-SPEZIAL AMUNDI - R / DE000A2DW350 / A2DW35 / Amundi Deutschland



## Distribution permission

Germany

<sup>1</sup> Important note on update status: The displayed date refers exclusively to the calculation of the NAV.
2 The Mountain-View Data Fund Rating calculates a computative ranking for funds using yield, volatility and trend data. For more information visit MVD Funds Rating

<sup>3</sup> Displays the Ethical-Dynamical Ratio calculated according to standard criteria. The maximum value is 100. For more information visit EDA





## VPV-SPEZIAL AMUNDI - R / DE000A2DW350 / A2DW35 / Amundi Deutschland

### Assessment Structure

#### 7.000001110111 Ottablati

# Assets Largest positions





## Countries Branches