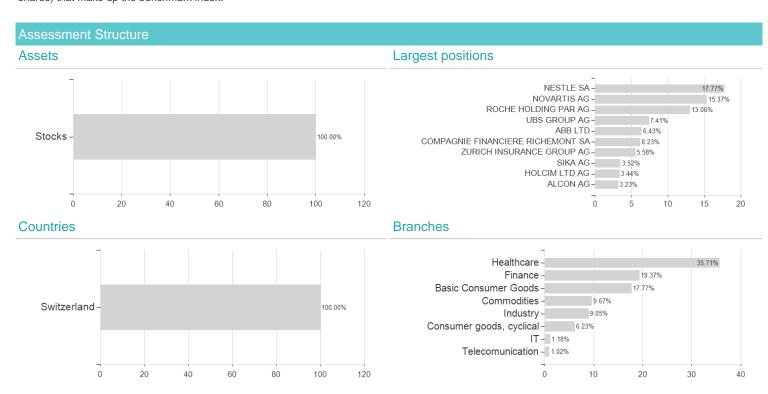

#### Investment strategy

The Reference Index measures the performance of shares of publicly traded, large-capitalisation Swiss companies. It is a focused equity index with a concentration of shares in the pharmaceutical, consumer goods and financial sectors. It contains the 20 largest and most liquid shares in the Swiss Performance Index (SPI) (which is regarded as the overall index for the Swiss equity market). The weightings of the individual shares in the Reference Index are based on their free float adjusted market capitalisation but are additionally capped at 18% of the Reference Index. Market capitalisation is the share price of a company multiplied by the number of shares issued. Free float-adjusted market capitalisation means that only shares available to the public, rather than all of a company"s issued shares, are used to calculate the Reference Index. Liquid shares mean that they can easily be bought or sold in the market in normal market conditions