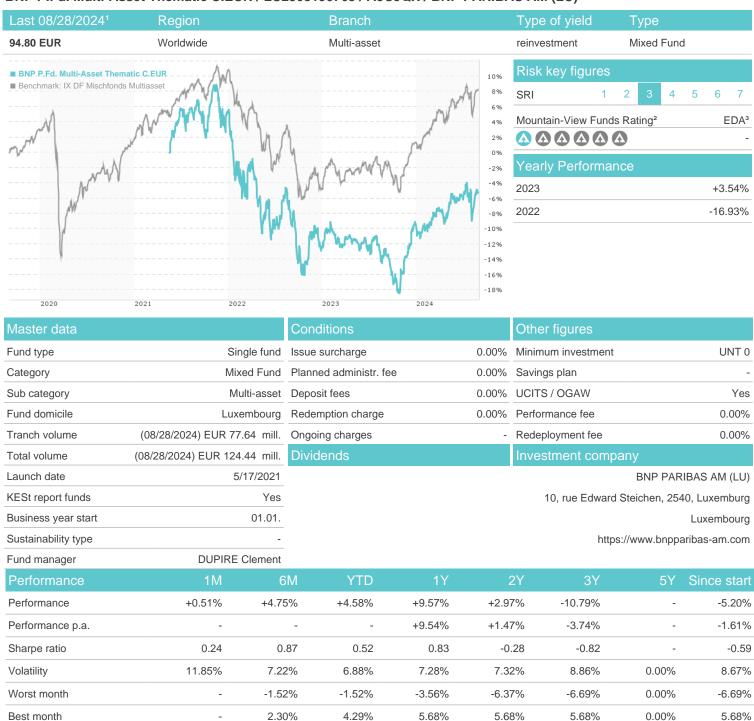

### BNP P.Fd. Multi-Asset Thematic C.EUR / LU2308190763 / A3C9QX / BNP PARIBAS AM (LU)

Germany, Luxembourg

Maximum loss

-4.31%

-5.15%

-5.15%

-6.76%

-11.77%

-25.14%

<sup>1</sup> Important note on update status: The displayed date refers exclusively to the calculation of the NAV.
2 The Mountain-View Data Fund Rating calculates a computative ranking for funds using yield, volatility and trend data. For more information visit MVD Funds Rating

<sup>3</sup> Displays the Ethical-Dynamical Ratio calculated according to standard criteria. The maximum value is 100. For more information visit EDA