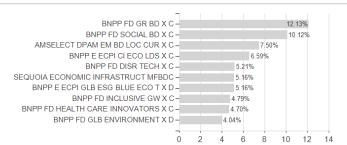

0.00%

### BNP P.Fd. Multi-Asset Thematic C.EUR / LU2308190763 / A3C9QX / BNP PARIBAS AM (LU)



Germany, Luxembourg

Maximum loss

-4.31%

-5.15%

-5.15%

-6.76%

-11.77%

-25.14%

<sup>1</sup> Important note on update status: The displayed date refers exclusively to the calculation of the NAV.
2 The Mountain-View Data Fund Rating calculates a computative ranking for funds using yield, volatility and trend data. For more information visit MVD Funds Rating

<sup>3</sup> Displays the Ethical-Dynamical Ratio calculated according to standard criteria. The maximum value is 100. For more information visit EDA





# BNP P.Fd. Multi-Asset Thematic C.EUR / LU2308190763 / A3C9QX / BNP PARIBAS AM (LU)

### Assessment Structure

## Assets



# Countries Largest positions