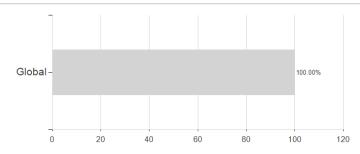

0.00%

### BNP P.Fd. Multi-Asset Thematic C.EUR / LU2308190763 / A3C9QX / BNP PARIBAS AM (LU)



Germany, Luxembourg

Maximum loss

-4.31%

-5.15%

-5.15%

-6.76%

-11.77%

-25.14%

<sup>1</sup> Important note on update status: The displayed date refers exclusively to the calculation of the NAV.
2 The Mountain-View Data Fund Rating calculates a computative ranking for funds using yield, volatility and trend data. For more information visit MVD Funds Rating

<sup>3</sup> Displays the Ethical-Dynamical Ratio calculated according to standard criteria. The maximum value is 100. For more information visit EDA





# BNP P.Fd. Multi-Asset Thematic C.EUR / LU2308190763 / A3C9QX / BNP PARIBAS AM (LU)

### Assessment Structure

## Assets



# Countries Largest positions