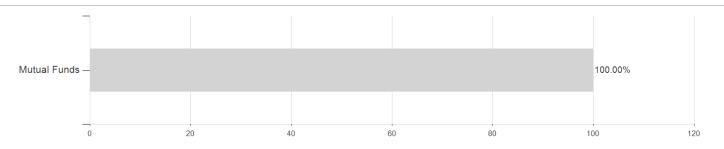

0.00%

### BNP P.Fd. Multi-Asset Thematic C.EUR / LU2308190763 / A3C9QX / BNP PARIBAS AM (LU)



Germany, Luxembourg

Maximum loss

-4.31%

-5.15%

-5.15%

-6.76%

-11.77%

-25.14%

<sup>1</sup> Important note on update status: The displayed date refers exclusively to the calculation of the NAV.
2 The Mountain-View Data Fund Rating calculates a computative ranking for funds using yield, volatility and trend data. For more information visit MVD Funds Rating

<sup>3</sup> Displays the Ethical-Dynamical Ratio calculated according to standard criteria. The maximum value is 100. For more information visit EDA





# BNP P.Fd. Multi-Asset Thematic C.EUR / LU2308190763 / A3C9QX / BNP PARIBAS AM (LU)

### Assessment Structure

## Assets



# Countries Largest positions